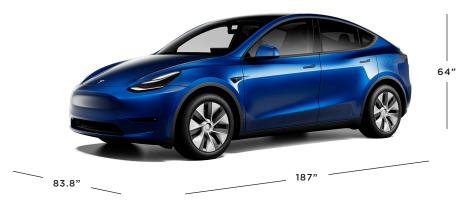

#### Model Y

Extended mirrors: 83.8"

Track Width – Front & Rear Performance: 64.4" & 64.4" Non-Performance: 64.8" & 64.2

| <b>Weight</b><br>3,862 to 4,048 lbs                                      | <b>Cargo</b><br>3 cu ft Front Trunk<br>20 cu ft Rear Trunk | Wheels<br>18", 19", or 20"      | Model 3      |
|--------------------------------------------------------------------------|------------------------------------------------------------|---------------------------------|--------------|
| <b>Seating</b><br>5 Passengers                                           | <b>Displays</b><br>15" Center Touchscreen                  | <b>Ground Clearance</b><br>5.5" | 56.8"        |
| <b>Overall Width</b><br>Folded mirrors: 76.1"<br>Extended mirrors: 82.2" | Overall Height<br>56.8"                                    | Overall Length<br>184.8"        |              |
| <b>Track Width - Front &amp; Rear</b><br>62.2" & 62.2"                   |                                                            |                                 | 82.2" 184.8" |