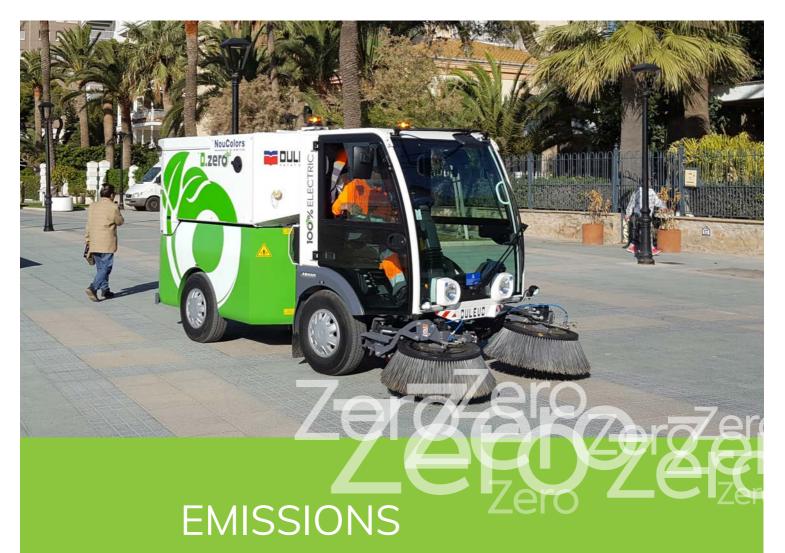

The new Dulevo electric street sweeper is characterised by the fact that zero dust pollution, Zero CO2 Emissions and zero harmful gases are re-emitted into the environment during the collection phase.

The various work functions, being electric and therefore not dependent on a traditional engine, reduce noise emissions by a staggering 30% with respect to traditional street sweepers. This particular characteristic enables the operators to make the most of the night shift, cleaning the streets without disturbing the peace.