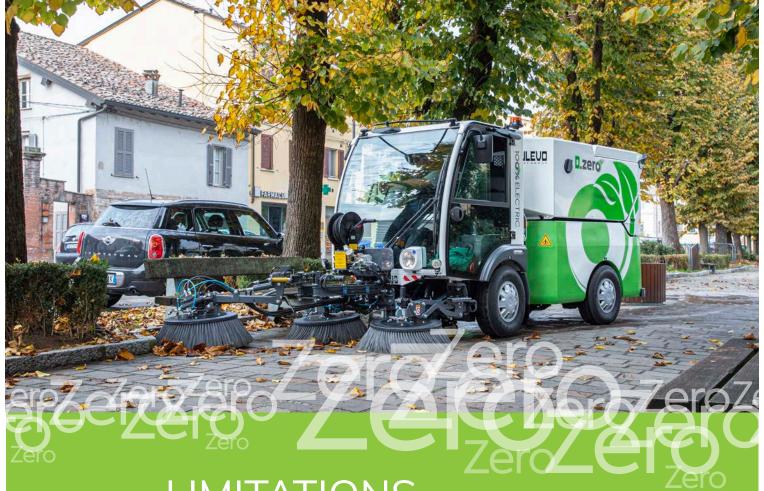

## LIMITATIONS

If on the one hand, the sweeping performance is on par with that of a traditional street sweeper, then on the other, the running and maintenance costs are drastically lower. In fact, the running costs of an electric sweeper are approximately 80% lower than those of a diesel-powered machine\*, working the same number of hours and shifts. The maintenance costs are also lower. The battery life of the Dulevo electric sweeper is guaranteed up to 3,000 cycles\*.