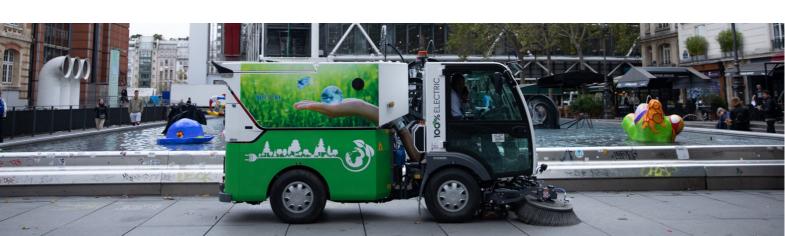

#### ZERO EMISSIONS, 100% PERFORMANCE

Today, Dulevo International has designed the first fully electric street sweeper, guaranteeing an optimum performance and minimal environmental impact.

The new machine, named

the D.zero<sup>2</sup>, has been created to comply with four fundamental characteristics that constitute its design philosophy and that make it a unique product within the sector: **ZERO EMISSIONS** 

ZERO MANOEUVRE PROBLEMS

The new Dulevo electric street sweeper is characterised by the fact that zero dust pollution, Zero CO2 Emissions and zero harmful gases are re-emitted into the environment during the collection phase.

The various work functions, being electric and therefore not dependent on a traditional engine, reduce noise emissions by a staggering 30% with respect to traditional street sweepers. This particular characteristic enables the operators to make the most of the night shift, cleaning the streets without disturbing the peace.