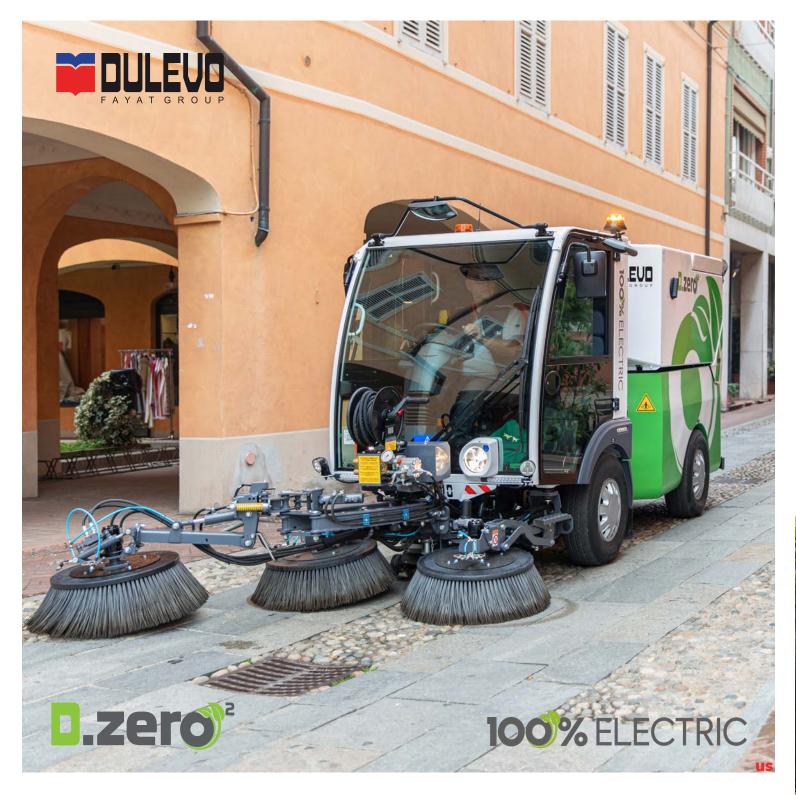

#### ZERO EMISSIONS, 100% PERFORMANCE

Today, Dulevo International has designed the first fully electric street sweeper, guaranteeing an optimum performance and minimal environmental impact.

The new machine, named

the D.zero<sup>2</sup>, has been created to comply with four fundamental characteristics that constitute its design philosophy and that make it a unique product within the sector: **ZERO EMISSIONS** 

ZERO MANOEUVRE PROBLEMS

## MANOEUVRE PROBLEMS

The new electric model, thanks to its size and optimal manoeuvrability, is able to operate superbly within historic city centres and tight spaces, such as cycle paths and pedestrian zones.

Being an articulated street sweeper, steering by means of the central joint on the two halfframes facilitates even the most complex of manoeuvres.