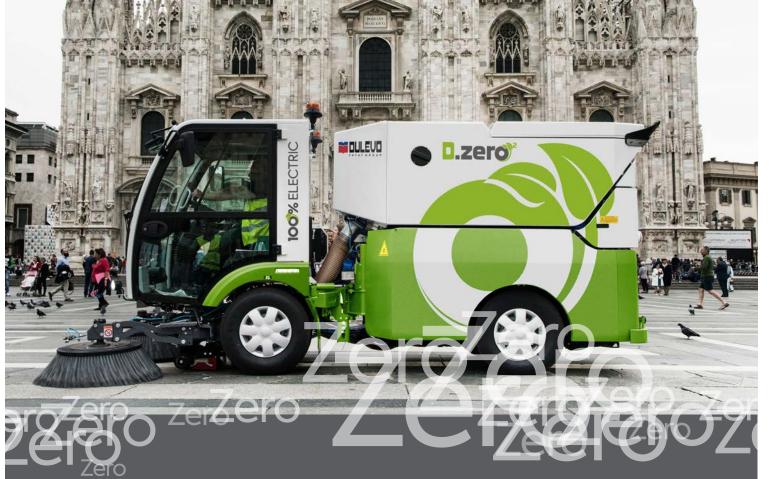

#### ZERO EMISSIONS, 100% PERFORMANCE

Today, Dulevo International has designed the first fully electric street sweeper, guaranteeing an optimum performance and minimal environmental impact.

The new machine, named

the D.zero<sup>2</sup>, has been created to comply with four fundamental characteristics that constitute its design philosophy and that make it a unique product within the sector: **ZERO EMISSIONS** 

ZERO MANOEUVRE PROBLEMS

The new Dulevo electric street sweeper is characterised by the fact that zero dust pollution, Zero CO2 Emissions and zero harmful gases are re-emitted into the environment during the collection phase.