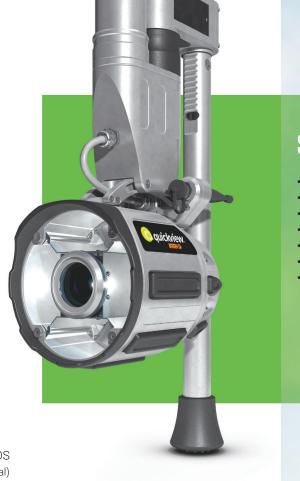

#### video system

imager . . . . . 1/2.8-type CMOS zoom . 360× (30× optical, 12× digital) resolution . 1280×720 pixel (2.38 MP) functions . . . . zoom . . . . . focus (auto/manual) . . . . shutter (auto/manual) FOV (hor.) . 63.7 (wide) - 2.3 (tele) deg sensitivity . . . . . . 1.4 lux

#### illumination

system . . four LED/reflector pairs type . . . . . coaxial, collimated reflector type . . . . . proprietary

#### camera head

connections . . . . 4-pin aux port depth rating . . . . . . . . 10' (3m) construction . . . . . aluminum sensors . . . temp, pressure, incline