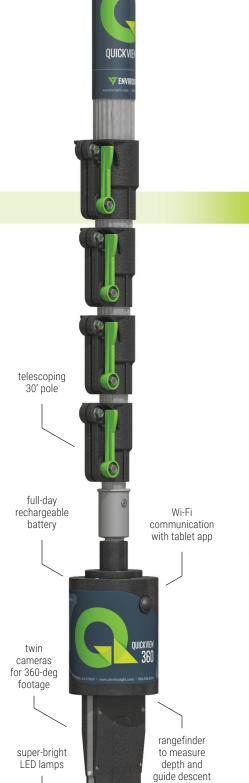

#### CENTER

To adjust camera height in-manhole, push against the standoff's spring; a ratchet will hold your position.

Review saved assessments.

ILLUMINATE

of feet into pipes.

With the camera encircled by

focused light, you can see hundreds

Using touchscreen controls, remotely adjust camera tilt to achieve optimal alignment.

#### MEASURE

An optional rangefinder accessory measures distance-to-target with the push of a button.

Annotate your footage.

**6-48**" pipe dia.

#### centering support

height adjustment . . . 18.9" (480mm) pipe dia. . . . 6-48" (DIN 150-1200) mechanism . ratcheted gas spring

#### pole/bipod

length (collapsed/extended) . . 4'/16' stabilization . . . hands-free bipod

## SYSTEM COMPONENTS

- · camera head
- app (tablet not included)
- · pole with standoff
- bipod
- battery (2)
- charger
- case