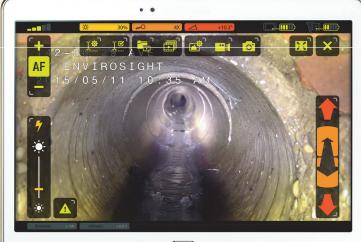

With the insight Quickview delivers, you'll make better maintenance decisions and use resources more effectively.

**Operate** with real-time video and touchscreen controls.

Connect via Wi-Fi.

max. 400' view range

#### CENTER

To adjust camera height in-manhole, push against the standoff's spring; a ratchet will hold your position.

Review saved assessments.

ILLUMINATE

of feet into pipes.

With the camera encircled by

focused light, you can see hundreds

Using touchscreen controls, remotely adjust camera tilt to achieve optimal alignment.

#### MEASURE

An optional rangefinder accessory measures distance-to-target with the push of a button.

Annotate your footage.

**6-48**" pipe dia.