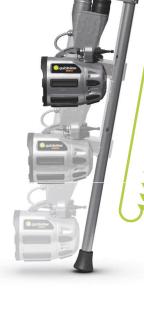

#### CENTER

To adjust camera height in-manhole, push against the standoff's spring; a ratchet will hold your position.

Review saved assessments.

ILLUMINATE

of feet into pipes.

With the camera encircled by

focused light, you can see hundreds

#### centering support

height adjustment . . . 18.9" (480mm) pipe dia. . . . 6-48" (DIN 150-1200) mechanism . ratcheted gas spring

## SYSTEM COMPONENTS

- · camera head
- app (tablet not included)
- · pole with standoff
- bipod
- battery (2)
- charger
- case