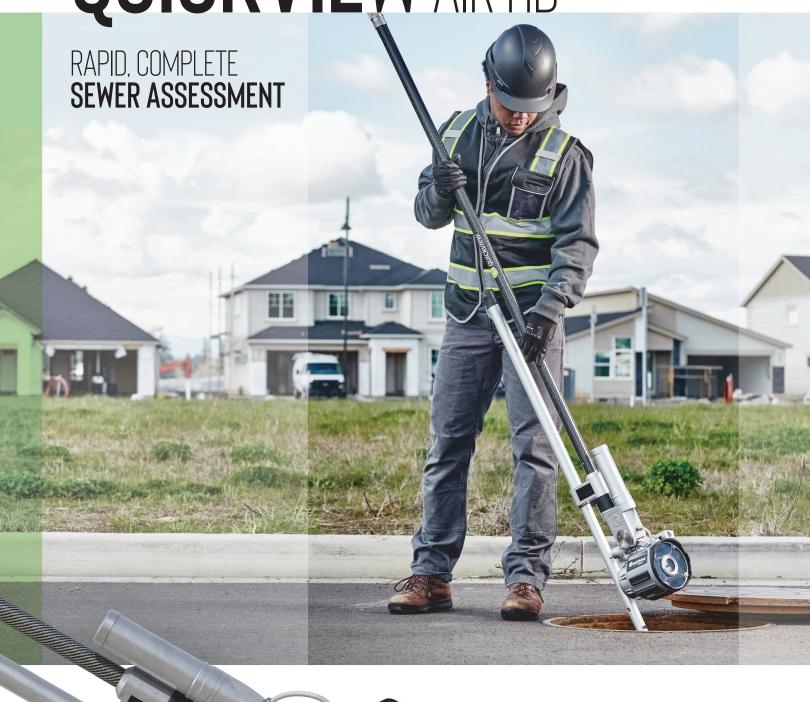

QUICKVIEW AIR HD

## **INSTANT INSIGHT** ABOUT SEWERS

Quickview airHD's high-power zoom optics and focused illumination look deep into sewer lines from a manhole to see if they need repair, cleaning or further inspection.

With the insight Quickview delivers, you'll make better maintenance decisions and use resources more effectively.

**Operate** with real-time video and touchscreen controls.

Connect via Wi-Fi.

max. 400' view range

- Identify and prioritize maintenance issues.
- · Avoid confined space entry.
- Inspect hard-to-reach areas.
- Respond to emergency callouts.
- Improve sewer cleaning efficiency.

## **CONTRACTOR**

- Survey pipe condition before bidding services.
- Document successful completion of work.

## D.O.T.

· Assess storm drain and culvert condition.