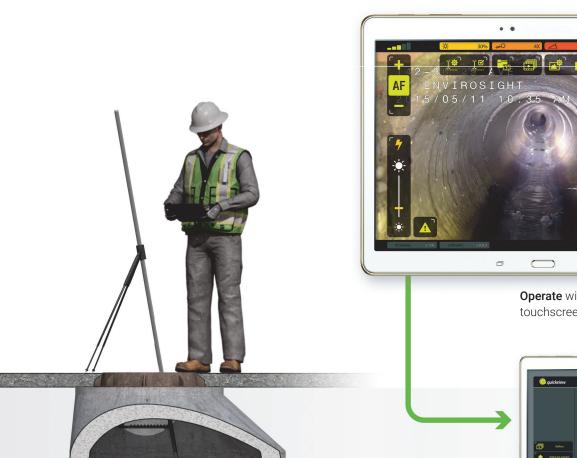

With the insight Quickview delivers, you'll make better maintenance decisions and use resources more effectively.

**Operate** with real-time video and touchscreen controls.

Connect via Wi-Fi.

max. 400' view range

#### CENTER

To adjust camera height in-manhole, push against the standoff's spring; a ratchet will hold your position.

Review saved assessments.

ILLUMINATE

of feet into pipes.

With the camera encircled by

focused light, you can see hundreds

Using touchscreen controls, remotely adjust camera tilt to achieve optimal alignment.

#### MEASURE

An optional rangefinder accessory measures distance-to-target with the push of a button.

Annotate your footage.

**6-48**" pipe dia.