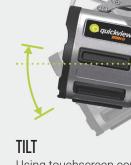

Using touchscreen controls, remotely adjust camera tilt to achieve optimal alignment.