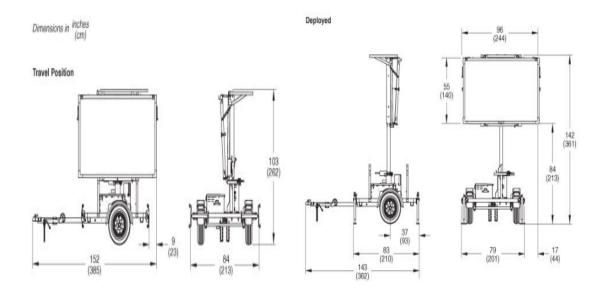

### **Brief specifications**

| Deployed footprint, $W \times L$ | 143 $	imes$ 96 in (362 $	imes$ 244 cm) |   |
|----------------------------------|----------------------------------------|---|
| Sign cabinet size, $W \times H$  | 96 $	imes$ 55 in (244 $	imes$ 140 cm)  |   |
| Operating height                 | 142 in (361 cm)                        |   |
| Travel height                    | 103 in (262 cm)                        |   |
| Weight, approx.                  | 1580 lb (717 kg)                       |   |
|                                  |                                        |   |
|                                  | Matrix Model WVTM                      |   |
| Display                          | Matrix Model WVTM<br>48 × 27 pixels    | • |
| Display<br>Fonts                 |                                        |   |
|                                  | $48 \times 27$ pixels                  | • |