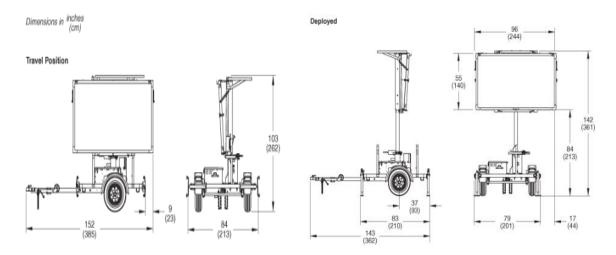

#### **Brief specifications**

| Deployed footprint, $W \times L$ | 143 $	imes$ 96 in (362 $	imes$ 244 cm) |   |
|----------------------------------|----------------------------------------|---|
| Sign cabinet size, $W \times H$  | 96 $	imes$ 55 in (244 $	imes$ 140 cm)  |   |
| Operating height                 | 142 in (361 cm)                        |   |
| Travel height                    | 103 in (262 cm)                        |   |
| Weight, approx.                  | 1580 lb (717 kg)                       |   |
|                                  |                                        |   |
|                                  | Matrix Model WVTM                      |   |
| Display                          | Matrix Model WVTM<br>48 × 27 pixels    | • |
| Display<br>Fonts                 |                                        |   |
|                                  | $48 \times 27$ pixels                  | • |