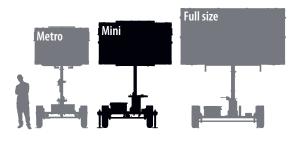

### Wanco<sup>®</sup> Mini Message Signs are 30% smaller than our full-size signs, making them highly maneuverable and easy to deploy.

Choose the sign that's right for your application. Wanco Mini Matrix Signs feature a full matrix of highly legible, ultra-bright LEDs to display graphics, text or a combination of both. Wanco Mini Three-Line Signs are designed for text messages of up to eight characters per line. For optimal positioning, the display cabinet rotates independent of the trailer. Raise and lower the sign with the standard hand-operated winch or optional hydraulic lift.