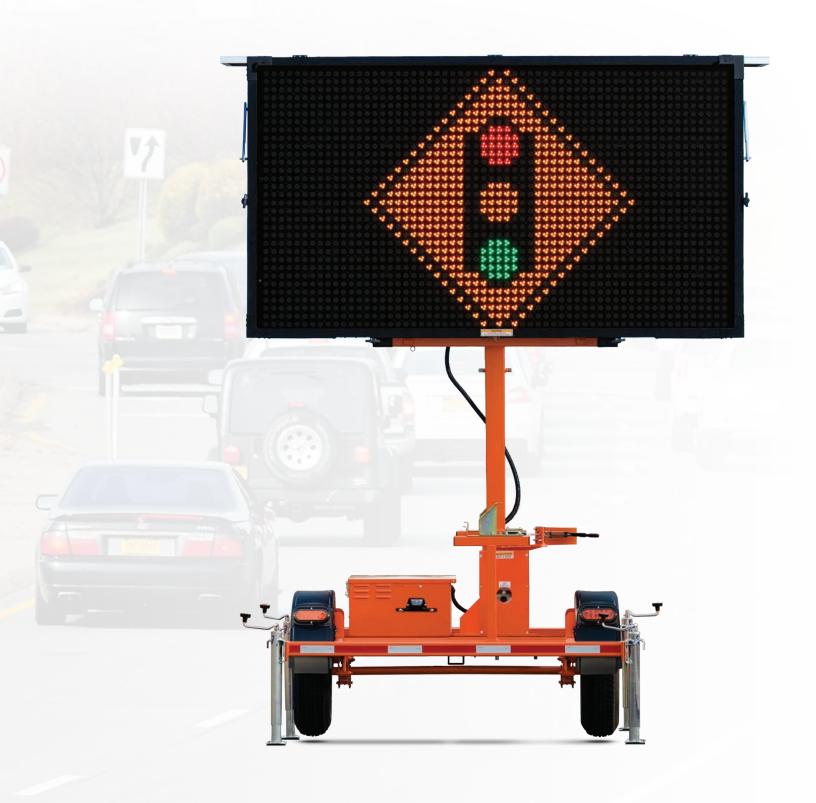

## **5-Color Message Signs**

Fully Customizable Graphic and Text Messages

- Create custom messages with Wanco software
- Combine colored text and graphics
- Touchscreen controller with intuitive interface
- High-security battery box
- Maintenance-free batteries

With a full matrix of color LED pixels, Wanco® 5-Color Message Signs let you create messages like you never could before.

Using Wanco computer software, you can create and combine graphic images with text to make bright, colorful messages that stand out. Design your own symbols and import your corporate logo. Add text, make multiple message screens and even create simple animations.