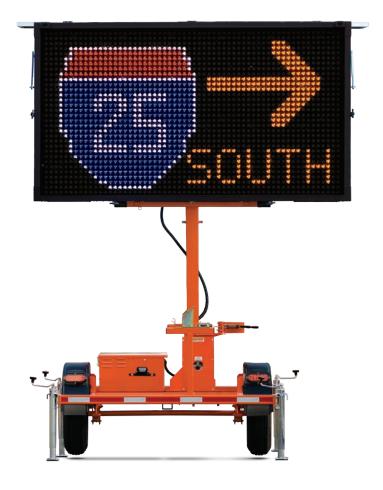

## **5-Color Message Signs**

Fully Customizable Graphic and Text Messages

- Create custom messages with Wanco software
- Combine colored text and graphics
- Touchscreen controller with intuitive interface
- High-security battery box
- Maintenance-free batteries

With a full matrix of color LED pixels, Wanco® 5-Color Message Signs let you create messages like you never could before.

Using Wanco computer software, you can create and combine graphic images with text to make bright, colorful messages that stand out. Design your own symbols and import your corporate logo. Add text, make multiple message screens and even create simple animations.