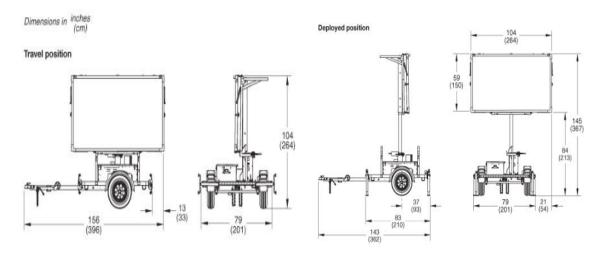

## **Brief specifications**

Display  $60 \times 32$  pixels

Colors Red, Blue, Green, Amber, White Sign cabinet size  $104 \times 59 \text{ in } (264 \times 150 \text{ cm})$ Deployed footprint  $143 \times 104 \text{ in } (362 \times 264 \text{ cm})$ 

Deployed height 145 in (367 cm) Travel height 104 in (264 cm) Weight, approx. 1763 lb (800 kg) 15-inch Tires

Maintenance-free batteries

High-security battery box with puck locks

Solar charging system with standard 45-amp charger