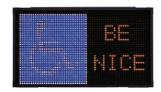

## **5-Color Message Signs**

Fully Customizable Graphic and Text Messages

- Create custom messages with Wanco software
- Combine colored text and graphics
- Touchscreen controller with intuitive interface
- High-security battery box
- Maintenance-free batteries

With a full matrix of color LED pixels, Wanco® 5-Color Message Signs let you create messages like you never could before.

Using Wanco computer software, you can create and combine graphic images with text to make bright, colorful messages that stand out. Design your own symbols and import your corporate logo. Add text, make multiple message screens and even create simple animations.