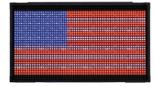

## **5-Color Message Signs**

Fully Customizable Graphic and Text Messages

- Create custom messages with Wanco software
- Combine colored text and graphics
- Touchscreen controller with intuitive interface
- High-security battery box
- Maintenance-free batteries

With a full matrix of color LED pixels, Wanco® 5-Color Message Signs let you create messages like you never could before.

Using Wanco computer software, you can create and combine graphic images with text to make bright, colorful messages that stand out. Design your own symbols and import your corporate logo. Add text, make multiple message screens and even create simple animations.