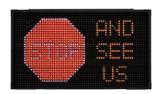

## **5-Color Message Signs**

Fully Customizable Graphic and Text Messages

- Create custom messages with Wanco software
- Combine colored text and graphics
- Touchscreen controller with intuitive interface
- High-security battery box
- Maintenance-free batteries

With a full matrix of color LED pixels, Wanco® 5-Color Message Signs let you create messages like you never could before.

Using Wanco computer software, you can create and combine graphic images with text to make bright, colorful messages that stand out. Design your own symbols and import your corporate logo. Add text, make multiple message screens and even create simple animations.