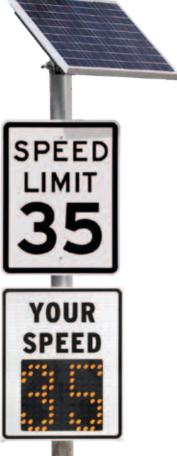

Pole-mount kits provide advanced speed-display in an easy-to-use, fixed-mount system. A typical configuration includes the speed display, a control box, battery box, solar panel, and all necessary wiring. A regulatory speed limit sign is optional, as are a variety of auxiliary devices.