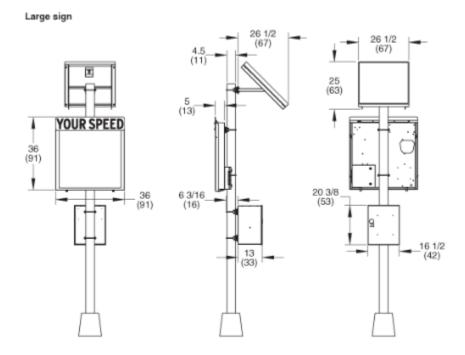

### **Sign specifications**

Character size 13-inch 26-inch

Enclosure size, W x H x D 24 x 30 x 5 in. (61 x 76 x 13 cm)

12 VDC battery power, 65 W solar-panel charging system, 70 Ah battery capacity

#### Power system options

Commercial power Battery/solar

36 x 36 x 5 in. (91 x 91 x 13 cm) 110/120 VAC, hard-wired

Small sign

Large sign

Due to Wanco's commitment to continuous improvement of our products, all information is subject to change without notice. Wanco and the Wanco logo are registered trademarks of Wanco Inc