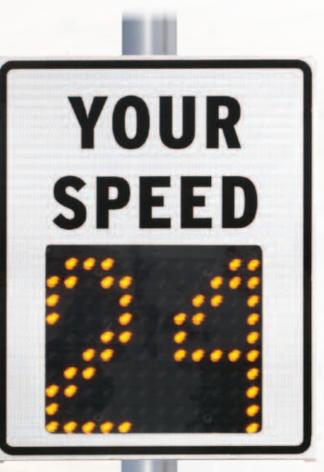

## **Traffic calming in locations where** vehicles regularly travel at unsafe speeds

- Configurable settings
- Choice of sizes and mounting options
- Battery or AC powered
- Optional 365-day timer

Commonly deployed in school zones, construction areas, high-accident areas and neighborhoods, Wanco speed signs provide a strong measure of traffic calming unmatched by other roadway signs. With a radar-triggered display, bright LED characters flash a vehicle's excessive speed, thereby encouraging the motorist to slow down.

Wanco radar-speed signs feature configurable settings and input for auxiliary equipment, such as caution beacons. Above the user-configured speed setting, the sign flashes the motorist's speed. At excessive speeds, the sign flashes a user-selected message. Below the speed limit, the display remains blank.

Displays are available with either 13- or 26-inch characters. Both sizes can display two characters for miles per hour and three characters for kilometers per hour. Optical lenses and sun shades over bright LED characters produce superior visibility.