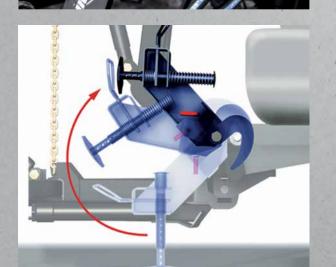

Control lift and lower functionality and angle left and right from inside the truck cab.