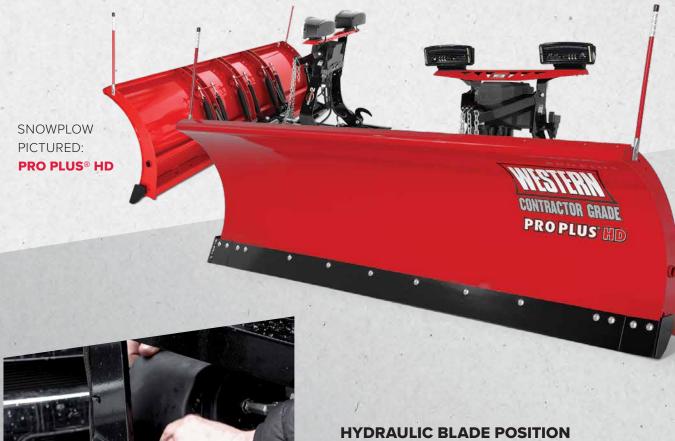

## PRO PLUS® HD PRO PLUS®

Heavy-Duty Commercial-Grade Straight Blade for front-line duty

Commercial-Grade Straight Blade for front-line duty

| FEATURES                                      | DESCRIPTION                                                                                                                       | FEATURES                                      | DESCRIPTION                                                                                                                                                                                        |
|-----------------------------------------------|-----------------------------------------------------------------------------------------------------------------------------------|-----------------------------------------------|----------------------------------------------------------------------------------------------------------------------------------------------------------------------------------------------------|
| BLADE SIZES                                   | 10'                                                                                                                               | BLADE SIZES                                   | 8', 8'6", 9'                                                                                                                                                                                       |
| BLADE<br>CONSTRUCTION                         | 11-gauge powder coated steel                                                                                                      | BLADE<br>CONSTRUCTION                         | 12-gauge powder coated steel                                                                                                                                                                       |
| STRUCTURAL<br>REINFORCEMENT                   | Eight vertical ribs provide structural reinforcement, ensuring proper alignment and reducing stress on the overall plow assembly. | STRUCTURAL<br>REINFORCEMENT                   | Eight vertical ribs, a heavy-duty quadrant and a dual WESTERN® POWER BAR provide exceptional torsional strength and rigidity across the entire back of the plow blade, eliminating blade twisting. |
| HIGH-STRENGTH<br>STEEL BASE<br>CHANNEL        | 6" high-carbon steel reduces wear and extends the life of the blade.                                                              | HIGH-STRENGTH<br>STEEL BASE<br>CHANNEL        | 6" high-carbon steel reduces wear and extends the life of the blade.                                                                                                                               |
| HIGH-STRENGTH<br>RECTANGULAR<br>TUBE QUADRANT | Built to withstand season after season of commercial use.                                                                         | HIGH-STRENGTH<br>RECTANGULAR<br>TUBE QUADRANT | Built to withstand season after season of commercial use.                                                                                                                                          |
| A-FRAME<br>CONSTRUCTION                       | The 3" square tubing provides strength and durability.                                                                            | A-FRAME<br>CONSTRUCTION                       | The 3" square tubing provides strength and durability.                                                                                                                                             |
| PIVOT BOLT                                    | The 1"-diameter pivot bolt secures the plow in place, ensuring proper alignment and reducing stress on the overall plow assembly. | PIVOT BOLT                                    | The 1"-diameter pivot bolt secures the plow in place, ensuring proper alignment and reducing stress on the overall plow assembly                                                                   |
| LIFT RAM                                      | 1.75"-diameter lift ram for more lifting power.                                                                                   | LIFT RAM                                      | 1.5"-diameter lift ram for more lifting power.                                                                                                                                                     |
| ACCESSORIES                                   | Shoe Kits, Wheel Kit, Rubber Snow<br>Deflectors, Blade Stops, Carbide Cutting<br>Edge, 5%" Steel Cutting Edge                     | ACCESSORIES                                   | Curb Guards, Plow Wings, Rubber Snow<br>Deflectors, Back Drag Edge, Poly Snow<br>Deflector, Carbide Cutting Edge*,<br>5%" Steel Cutting Edge                                                       |
| UNIQUE FEATURES                               | N/A                                                                                                                               | UNIQUE FEATURES                               | Shoe Kit                                                                                                                                                                                           |
| TRUCK CLASS                                   | 5, 6, 7 (low-end)                                                                                                                 | TRUCK CLASS                                   | 2, 3, 4, 5                                                                                                                                                                                         |