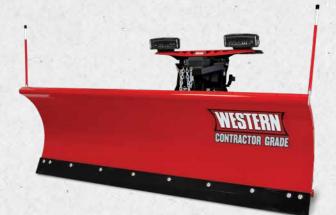

## PRO PLUS® HD PRO PLUS®

Heavy-Duty Commercial-Grade Straight Blade for front-line duty

Commercial-Grade Straight Blade for front-line duty

| FEATURES                                      | DESCRIPTION                                                                                                                       | FEATURES                                      | DESCRIPTION                                                                                                                                                                                        |
|-----------------------------------------------|-----------------------------------------------------------------------------------------------------------------------------------|-----------------------------------------------|----------------------------------------------------------------------------------------------------------------------------------------------------------------------------------------------------|
| BLADE SIZES                                   | 10'                                                                                                                               | BLADE SIZES                                   | 8', 8'6", 9'                                                                                                                                                                                       |
| BLADE<br>CONSTRUCTION                         | 11-gauge powder coated steel                                                                                                      | BLADE<br>CONSTRUCTION                         | 12-gauge powder coated steel                                                                                                                                                                       |
| STRUCTURAL<br>REINFORCEMENT                   | Eight vertical ribs provide structural reinforcement, ensuring proper alignment and reducing stress on the overall plow assembly. | STRUCTURAL<br>REINFORCEMENT                   | Eight vertical ribs, a heavy-duty quadrant and a dual WESTERN® POWER BAR provide exceptional torsional strength and rigidity across the entire back of the plow blade, eliminating blade twisting. |
| HIGH-STRENGTH<br>STEEL BASE<br>CHANNEL        | 6" high-carbon steel reduces wear and extends the life of the blade.                                                              | HIGH-STRENGTH<br>STEEL BASE<br>CHANNEL        | 6" high-carbon steel reduces wear and extends the life of the blade.                                                                                                                               |
| HIGH-STRENGTH<br>RECTANGULAR<br>TUBE QUADRANT | Built to withstand season after season of commercial use.                                                                         | HIGH-STRENGTH<br>RECTANGULAR<br>TUBE QUADRANT | Built to withstand season after season of commercial use.                                                                                                                                          |
| A-FRAME<br>CONSTRUCTION                       | The 3" square tubing provides strength and durability.                                                                            | A-FRAME<br>CONSTRUCTION                       | The 3" square tubing provides strength and durability.                                                                                                                                             |
| PIVOT BOLT                                    | The 1"-diameter pivot bolt secures the plow in place, ensuring proper alignment and reducing stress on the overall plow assembly. | PIVOT BOLT                                    | The 1"-diameter pivot bolt secures the plow in place, ensuring proper alignment and reducing stress on the overall plow assembly                                                                   |
| LIFT RAM                                      | 1.75"-diameter lift ram for more lifting power.                                                                                   | LIFT RAM                                      | 1.5"-diameter lift ram for more lifting power.                                                                                                                                                     |
| ACCESSORIES                                   | Shoe Kits, Wheel Kit, Rubber Snow<br>Deflectors, Blade Stops, Carbide Cutting<br>Edge, 5%" Steel Cutting Edge                     | ACCESSORIES                                   | Curb Guards, Plow Wings, Rubber Snow<br>Deflectors, Back Drag Edge, Poly Snow<br>Deflector, Carbide Cutting Edge*,<br>5%" Steel Cutting Edge                                                       |
| UNIQUE FEATURES                               | N/A                                                                                                                               | UNIQUE FEATURES                               | Shoe Kit                                                                                                                                                                                           |
| TRUCK CLASS                                   | 5, 6, 7 (low-end)                                                                                                                 | TRUCK CLASS                                   | 2, 3, 4, 5                                                                                                                                                                                         |