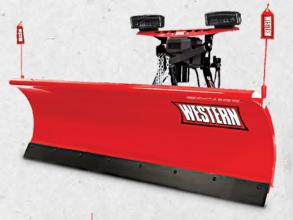

### PRO-PLOW® SERIES 2

Robust Straight Blade for entry-level commercial use

| FEATURES                                      | DESCRIPTION                                                                                                                                          |  |  |
|-----------------------------------------------|------------------------------------------------------------------------------------------------------------------------------------------------------|--|--|
| BLADE SIZES                                   | 7'6", 8', 8'6"                                                                                                                                       |  |  |
| BLADE                                         | 11-gauge powder-coated steel;<br>0.375" high-density polyethylene (7'6", 8')                                                                         |  |  |
| STRUCTURAL<br>REINFORCEMENT                   | Seven vertical ribs provide structural reinforcement for exceptional torsional strength and rigidity, eliminating blade twisting.                    |  |  |
| HIGH-STRENGTH<br>STEEL BASE<br>CHANNEL        | 6" high-carbon steel reduces wear and extends the life of the blade.                                                                                 |  |  |
| HIGH-STRENGTH<br>RECTANGULAR<br>TUBE QUADRANT | Built to withstand season after season of commercial use.                                                                                            |  |  |
| A-FRAME<br>CONSTRUCTION                       | The 3" square tubing provides strength and durability.                                                                                               |  |  |
| PIVOT BOLT                                    | The 1"-diameter pivot bolt secures the plow in place, ensuring proper alignment and reducing stress on the overall plow assembly.                    |  |  |
| LIFT RAM                                      | 1.5"-diameter lift ram for more lifting power.                                                                                                       |  |  |
| ACCESSORIES                                   | Back Drag Edge, Cast Iron Curb Guard,<br>Poly Snow Deflector, Rubber Snow Deflector<br>(steel blades), ½" Steel Cutting Edge,<br>Rubber Cutting Edge |  |  |
| UNIQUE FEATURES                               | Shoe Kit, Rubber Snow Deflector (polyethylene blades)                                                                                                |  |  |
| TRUCK CLASS                                   | 2, 3                                                                                                                                                 |  |  |