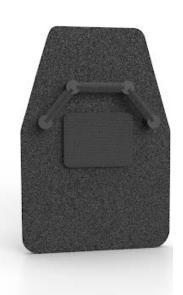

### SWIFT RF1 PRO MAX LIII COMPACT Shield

Law enforcement officers now have any time, any place Level III ballistic protection with a light-weight RF1 MAX shield. The easily deployable shield is made of unique materials that are tested to NIJ Level III standards and will provide lightweight yet powerful protection against most rifle rounds.

# PROPRIETARY MATERIALS

Unique construction allows for the lightest weight Level III protection in a ballistic shield.

#### **HIGH TECH ARMOR**

LEVEL III PLATES provide effective protection against the most common rifle round ballistic threats.