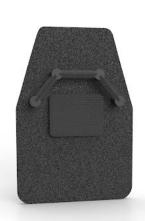

### SWIFT RF1 PRO MAX LIII COMPACT Shield

Law enforcement officers now have any time, any place Level III ballistic protection with a light-weight RF1 MAX shield. The easily deployable shield is made of unique materials that are tested to NIJ Level III standards and will provide lightweight yet powerful protection against most rifle rounds.

#### **SITUATIONAL READINESS**

Swift Shield provides next-level coverage and protection in high-stress situations control, vehicle ambush, room clearing, hostage rescues, and other critical scenarios such as domestic violence, active shooters, and other high-risk encounters.

# PROPRIETARY MATERIALS

Unique construction allows for the lightest weight Level III protection in a ballistic shield.