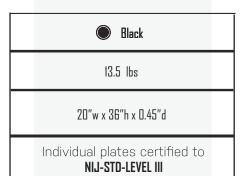

#### **SPECIFICATIONS**

#### **RX1 PRO MAX**

Color

Weight

**Product Size** 

**Patent Pending Protection** 

#### SIZE

Small size enables users to store within easy each for quick deployment.

Small: 20"w x 36"h x 0.45"d

#### **WEIGHT**

Drastically lighter than other Level III rated ballistic shields. Easy for anyone to use and move quickly.

Small: 13.5 lbs