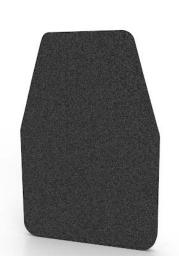

### SWIFT RF1 PRO MAX LIII COMPACT Shield

Law enforcement officers now have any time, any place Level III ballistic protection with a light-weight RF1 MAX shield. The easily deployable shield is made of unique materials that are tested to NIJ Level III standards and will provide lightweight yet powerful protection against most rifle rounds.

#### SIZE

Small size enables users to store within easy each for quick deployment.

Small: 20"w x 36"h x 0.45"d

#### **WEIGHT**

Drastically lighter than other Level III rated ballistic shields. Easy for anyone to use and move quickly.

Small: 13.5 lbs

# PROPRIETARY MATERIALS

Unique construction allows for the lightest weight Level III protection in a ballistic shield.