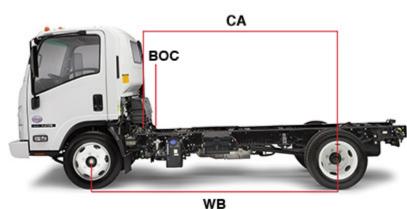

# 2024 Isuzu NRR Diesel

Troy Ward | 252-217-7887 | tward@lilleyinternational.com

2024 Isuzu NRR Diesel (2024 NRR Cab Chassis, 3U1 109"WB, 86.5"CA, 19,500 GVWR. White, 30 Gallon Stainless Steel In-Rail Fuel Tank with power windows, power door locks and air conditioning