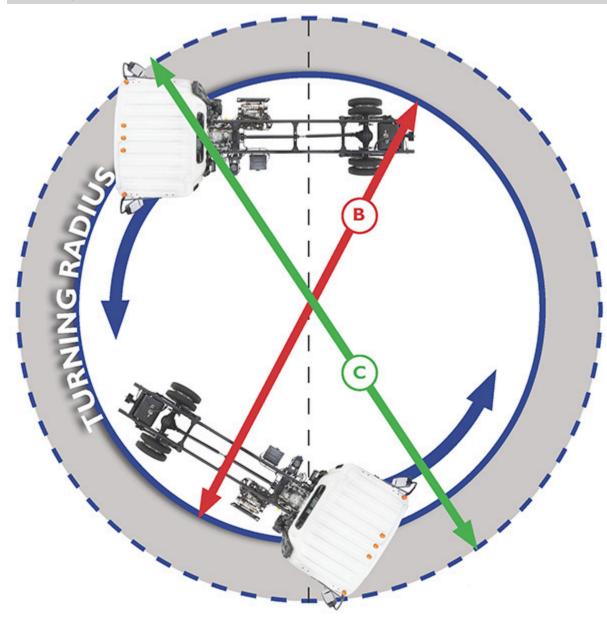

# 2024 Isuzu NRR Diesel

Troy Ward | 252-217-7887 | tward@lilleyinternational.com

2024 Isuzu NRR Diesel (2024 NRR Cab Chassis, 3U1 109"WB, 86.5"CA, 19,500 GVWR. White, 30 Gallon Stainless Steel In-Rail Fuel Tank with power windows, power door locks and air conditioning