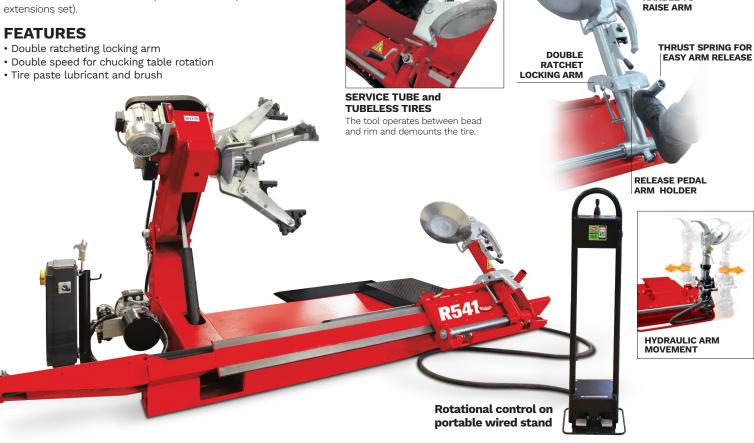

# ELECTRO-HYDRAULIC CHANGER FOR TRUCKS, AGRICULTURAL AND EARTHMOVING VEHICLES

The dimensions and work strokes ensure maximum efficiency for an entire range of tires. The two-speed rotation chucking table can accommodate rims up to 44" and 56" (with VSG108A12 extensions set).

# SINGLE CARRIAGE MOVEMENT

# **SERVICE TIRE DIAMETERS UP TO 90"**

MANUAL TOOL ROTATION WITH OUICK UNLOCKING RELEASE

HANDLE TO