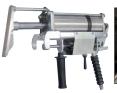

PER DUTY CHANGER**SERVICE TRUCK, BUS, SUPER SINGLE, AGRICULTURAL and LOCK RING.

The operating dimensions of the clamping unit and the head-tool carriage of this heavy-duty tire changer allows it to service a wide range of wheels.

The controls enable users to regulate the speed of the tool holding carriage with lever type

# **FEATURES**

• Cable control unit

hydraulic distributions.

- Quick locking manual rotation tool
- Patented VSG108A3 bead lever
- Tire paste lubricant and brush
- Ships with NEMA L6-20P plug





**TOOL ROTATION** 



HYDRAULIC CLAMPING
4" (90mm) Min. clamping

13" (330mm) Min. height



VSG108A2 Standard clamp protections for alloy rims / 4 x kit



portable wired stand

Rotational control on

STANDARD BEAD LEVER VSG108A3 Tire Lever

## **OPTIONAL ACCESSORIES**







VSG108A34
Pneumatic bead
pushing device

## B5308000

Long bead lifting lever



Lit# Rotary 511 Changer Cutsheet.2021.11

Site Requirements: 220V / 1Ø / 60 Hz power supply

©2021 VEHICLE SERVICE GROUP™, Printed in U.S.A., All Rights Reserved. Unless otherwise indicated, ROTARY, VEHICLE SERVICE GROUP™, DOVER and all other trademarks are property of Dover Corporation and its affiliate:

Product specifications, part numbers, images and component descriptions are subject to change without notice or liability.

ROTARY WHEEL SERVICE EQUIPMENT now carries a 3 year warranty. See website for details.

### **TIRE DIMENSIONS**







R511 services:



Optional equipment may be required

| TECHNICAL DATA                 | R511              |
|--------------------------------|-------------------|