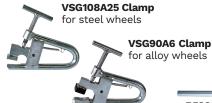

HYDRAULIC CLAMPING
4" (90mm) Min. clamping

13" (330mm) Min. height

VSG108A2 Standard clamp protections for alloy rims / 4 x kit

portable wired stand

Rotational control on

STANDARD BEAD LEVER VSG108A3 Tire Lever