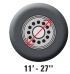

### **TIRE DIMENSIONS**

R511 services:

Optional equipment may be required

| TECHNICAL DATA                 | R511              |
|--------------------------------|-------------------|
| Chucking unit rotation motor   | 3 Hp / 2.2 kW     |
| Hydraulic drive unit motor     | 1 Hp / .75 kW     |
| Rim diameter                   | 11"- 27"          |
| Maximum tire diameter          | 64" (1640mm)      |
| Maximum tire width             | 36.4" (925mm)     |
| Chuck rotation speed (rev/min) | 8                 |
| Power supply*                  | 220v / 1Ø / 60 Hz |