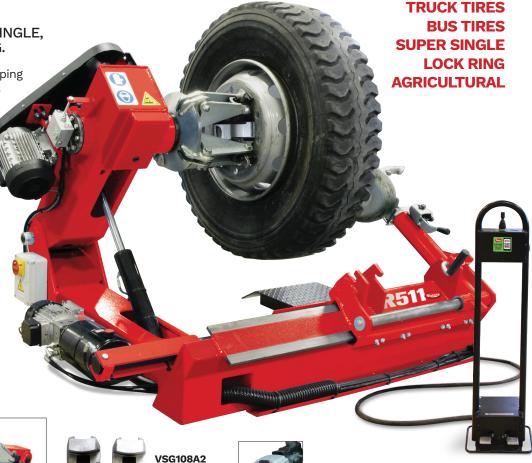

R511commercial hd

#### **SERVICE TIRE DIAMETERS UP TO 64"**

**SUPER DUTY CHANGER**SERVICE TRUCK, BUS, SUPER SINGLE, AGRICULTURAL and LOCK RING.

The operating dimensions of the clamping unit and the head-tool carriage of this heavy-duty tire changer allows it to service a wide range of wheels.

### **TIRE DIMENSIONS**

R511 services:

Optional equipment may be required

| TECHNICAL DATA                 | R511              |
|--------------------------------|-------------------|
| Chucking unit rotation motor   | 3 Hp / 2.2 kW     |
| Hydraulic drive unit motor     | 1 Hp / .75 kW     |
| Rim diameter                   | 11"- 27"          |
| Maximum tire diameter          | 64" (1640mm)      |
| Maximum tire width             | 36.4" (925mm)     |
| Chuck rotation speed (rev/min) | 8                 |
| Power supply*                  | 220v / 1Ø / 60 Hz |