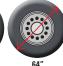

### **TIRE DIMENSIONS**

R511 services:

Optional equipment may be required

| TECHNICAL DATA                 | R511              |
|--------------------------------|-------------------|
| Chucking unit rotation motor   | 3 Hp / 2.2 kW     |
| Hydraulic drive unit motor     | 1 Hp / .75 kW     |
| Rim diameter                   | 11"- 27"          |
| Maximum tire diameter          | 64" (1640mm)      |
| Maximum tire width             | 36.4" (925mm)     |
| Chuck rotation speed (rev/min) | 8                 |
| Power supply*                  | 220v / 1Ø / 60 Hz |