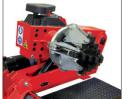

HYDRAULIC CLAMPING
4" (90mm) Min. clamping

13" (330mm) Min. height

VSG108A2 Standard clamp protections for alloy rims / 4 x kit

portable wired stand

Rotational control on

STANDARD BEAD LEVER VSG108A3 Tire Lever