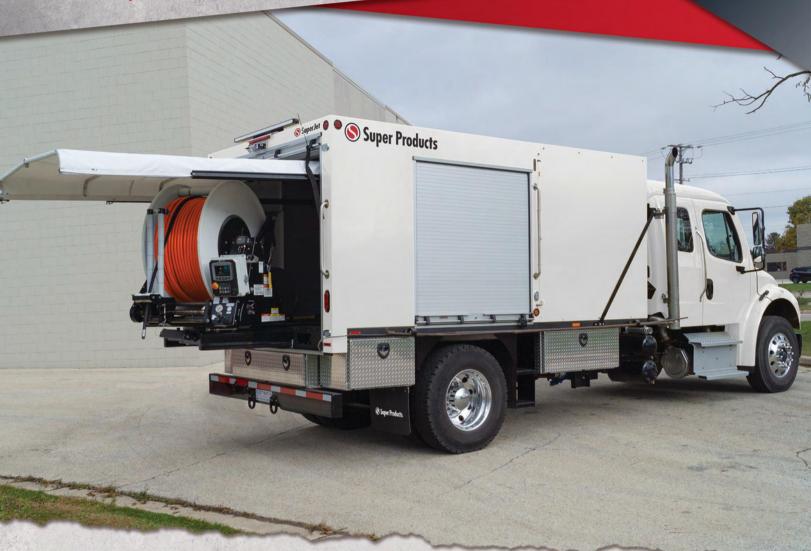

# high pressure sewer cleaning

- Great for when municipal and residential sewer cleaning only requires jetting debris and not vacuuming
- > The industry's strongest and smoothest single piston water pump
- Water tanks are rotationally molded polyethylene in a modular design that accommodates a range of water capacities

### OTHER FEATURES

- Adjustable tilt control panel
- Corrosion resistant polymer coated subframe inside cabinet
- Aluminum rear cabinet (1/8" thickness minimum)
- · Air purge for water system winterizing
- 1000' capacity hose reel that rotates 200° and extends 60" from home position
- (3) anodized aluminum roll up doors
- (2) Water Tanks, 1080 gallons water capacity
- Dual fill gives ability to fill unit with water from both sides