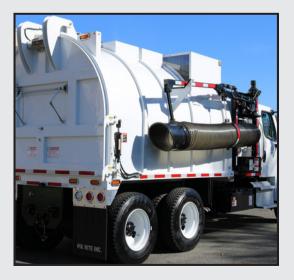

## **Debris Collector-Compactor Body**

## **700CB** Compactor Body Debris Collector

Auxiliary Engine Options

- Kubota Gasoline Engine, 87HP
- John Deere Diesel Engine, 74HP High Quality Body
- 19 Cubic Yard Capacity
- 1/4" Steel Construction
- 3" Steel Channel Supports Internal Hydraulic Compactor
- Greater Capacity
- Longer Run Times
- Easy Push Off Unloading Multi Function Joystick
- Full In Cab Controls
- Ensure Operator Safety
- Improve Operator Effciency
- Enhance Ease of Use
- Full Open Door • Hydraulic Lift
- Hyuraulic Lill
- Hydraulic Latch
- Optional Chipper Chute
- Fully Automated & Full Function
- 12 Foot Intake Hose Length
- 16" Diameter with Steel Nozzle
- Standard ED Lighting (FMVSS 108 Compliant) with Front and Rear Strobes
- Optional LED Flap Lights
- Custom Additional Lighting