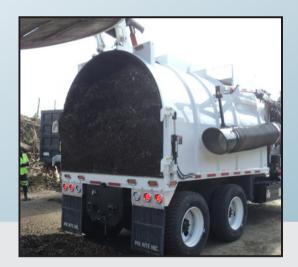

## **700CB** Compactor Body Debris Collector

Auxiliary Engine Options

- Kubota Gasoline Engine, 87HP
- John Deere Diesel Engine, 74HP High Quality Body
- 19 Cubic Yard Capacity
- 1/4" Steel Construction
- 3" Steel Channel Supports Internal Hydraulic Compactor
- Greater Capacity
- Longer Run Times
- Easy Push Off Unloading Multi Function Joystick
- Full In Cab Controls
- Ensure Operator Safety
- Improve Operator Effciency
- Enhance Ease of Use
- Full Open Door • Hydraulic Lift
- Hyuraulic Lill
- Hydraulic Latch
- Optional Chipper Chute
- Fully Automated & Full Function
- 12 Foot Intake Hose Length
- 16" Diameter with Steel Nozzle
- Standard ED Lighting (FMVSS 108 Compliant) with Front and Rear Strobes
- Optional LED Flap Lights
- Custom Additional Lighting