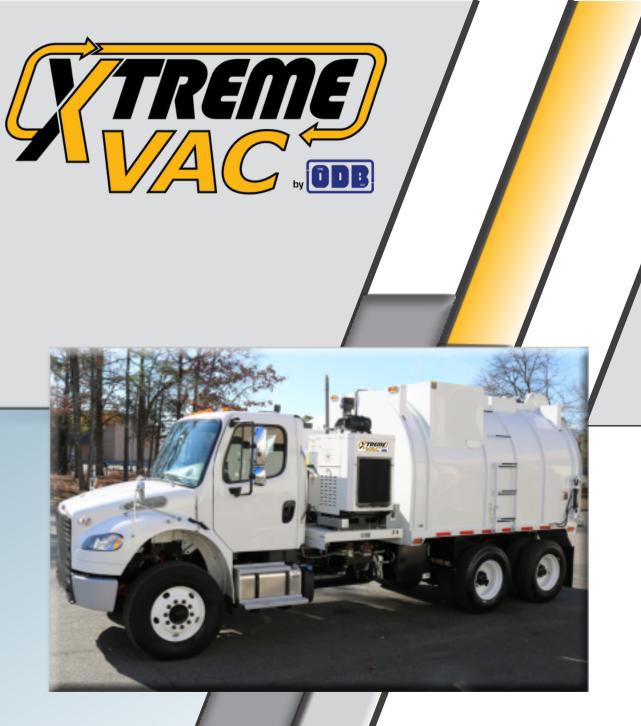

## SKB700CB

Kubota 4-cylinder gasoline engine, 87HP

- 28" suction impeller

- Hydraulic hose boom

- 16" x 144" urethane intake hose

The **SKB**700CB has the best suction of any unit in it's class. Contact your local **X**treme Vac dealer to order yours today!

## **700CB** Compactor Body Debris Collector

Auxiliary Engine Options

- Kubota Gasoline Engine, 87HP
- John Deere Diesel Engine, 74HP High Quality Body
- 19 Cubic Yard Capacity
- 1/4" Steel Construction
- 3" Steel Channel Supports Internal Hydraulic Compactor
- Greater Capacity
- Longer Run Times
- Easy Push Off Unloading Multi Function Joystick
- Full In Cab Controls
- Ensure Operator Safety
- Improve Operator Effciency
- Enhance Ease of Use
- Full Open Door • Hydraulic Lift
- Hyuraulic Lill
- Hydraulic Latch
- Optional Chipper Chute
- Fully Automated & Full Function
- 12 Foot Intake Hose Length
- 16" Diameter with Steel Nozzle
- Standard ED Lighting (FMVSS 108 Compliant) with Front and Rear Strobes
- Optional LED Flap Lights
- Custom Additional Lighting