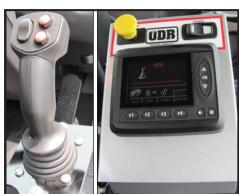

Joystick, mounted in the armrest of the truck for easy access, controls the boom direction, speed, engine throttle and box container dump. a

IQAN Display System is a user friendly, full color control and monitoring system. It provides real time tracking of engine and system functions, and alerts of system errors.