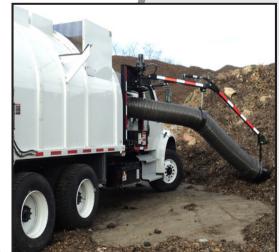

## SKB700CB

Kubota 4-cylinder gasoline engine, 87HP

- 28" suction impeller

- Hydraulic hose boom

- 16" x 144" urethane intake hose

The **SKB**700CB has the best suction of any unit in it's class. Contact your local **X**treme Vac dealer to order yours today!

## **700CB** Compactor Body Debris Collector

Auxiliary Engine Options

- Kubota Gasoline Engine, 87HP
- John Deere Diesel Engine, 74HP High Quality Body
- 19 Cubic Yard Capacity
- 1/4" Steel Construction
- 3" Steel Channel Supports Internal Hydraulic Compactor
- Greater Capacity
- Longer Run Times
- Easy Push Off Unloading Multi Function Joystick
- Full In Cab Controls
- Ensure Operator Safety
- Improve Operator Effciency
- Enhance Ease of Use
- Full Open Door • Hydraulic Lift
- Hyuraulic Lill
- Hydraulic Latch
- Optional Chipper Chute
- Fully Automated & Full Function
- 12 Foot Intake Hose Length
- 16" Diameter with Steel Nozzle
- Standard ED Lighting (FMVSS 108 Compliant) with Front and Rear Strobes
- Optional LED Flap Lights
- Custom Additional Lighting