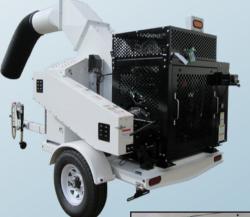

# LCT6000

TREME

Mayneme

John Deere 4-cylinder diesel engine rated at 99HP
Final Tier 4 emissions
38" suction impeller
Hydraulic hose boom
16" dia. x 120" rubber intake hose
The XV6000 has the best
suction of any unit in it's class.
Contact your local Xtreme Vac

# **Tow-Behind Debris Collector-Trailer Mounted**

#### Engine

John Deere 4045TF 4-cylinder diesel engine rated at 99HP - Final T4.

#### Trailer

1/4" thick trailer deck with channel members on the ends.

#### Axles

Single 7,000 lb. Torflex axle with EZ lube hubs and electric brakes with break-away actuator.

#### Tires

(2) ST235-85-R16 radial tires on steel wheels.

#### Options

• 2 or 3-axis hose boom (up/dn, left/rt, in/out)

• Wireless boom controls (multi-axis boom only) • Rear ride-on seat (multi-axis boom only)

- Hydraulic parking jack in lieu of manual
- Fluid drive coupler in lieu of standard clutch
- Remote electric throttle for engine
- Remote electric clutch for engine
- 45 degree intake hose flange
- Urethane suction hose in lieu of rubber
- Urethane coated liners for blower housing
- Driver's side (street) pick up
- 38" Hydraulic curb nozzle
- Hydraulic agitator for curb nozzle