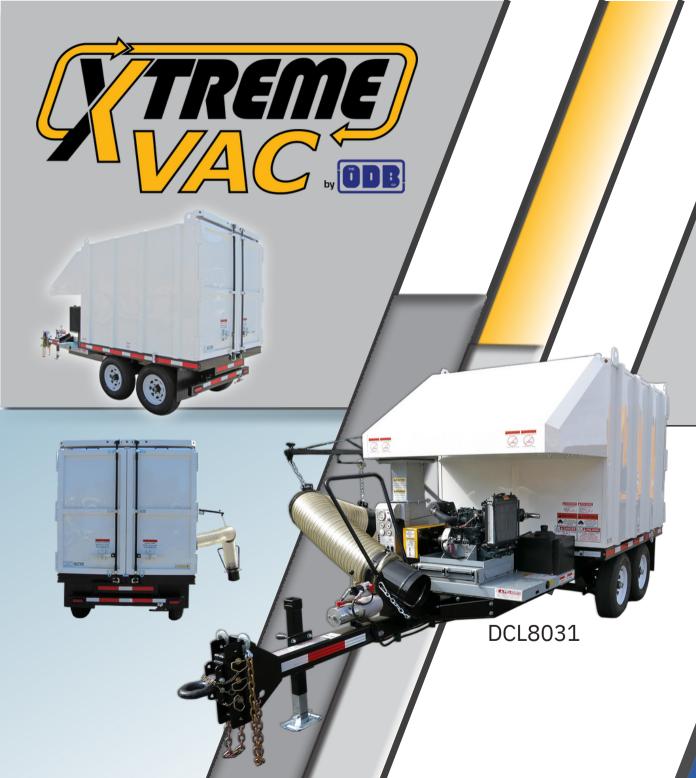

# DCL8027/ DCL8031

choose between the

Kawasaki 27HP gas engine, orKubota 24HP diesel engine.

- 20" suction impeller
  - 12" x 120" urethane intake hose

The **DCL**8027/8031 has the best suction of any unit in it's class. Contact your local **X**treme Vac dealer to order yours today!

\*Standard color is white.

\*Units may be shown with options.

Sold and Serviced by: