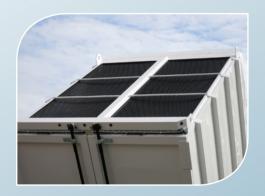

## Hopper

10 cubic yd. with dual side hinged rear doors for easy access to the hopper for dumping. Top of hopper is equipped with two easily removeable exhaust screens.