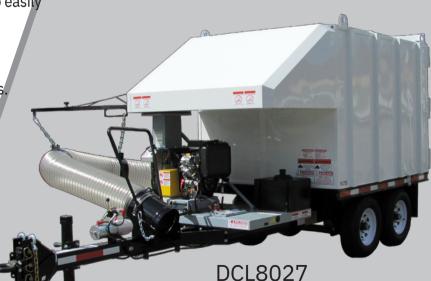

# DCL8027/ DCL8031

choose between the

Kawasaki 27HP gas engine, orKubota 24HP diesel engine.

- 20" suction impeller
  - 12" x 120" urethane intake hose

The **DCL**8027/8031 has the best suction of any unit in it's class. Contact your local **X**treme Vac dealer to order yours today!

#### Hose

12" diameter x 120" urethane suction hose with steel nozzle is stored to the front of the