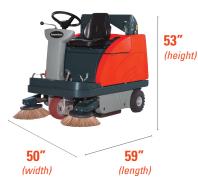

**DIMENSIONS AND WEIGHT** Length With Side Broom 59 in (150 cm) Width 50 in (127 cm) Height 52 in (132 cm) Weight 970 lbs (440 kg) Weight W/O Batteries 772 lbs (350 kg) **DRIVING AND SWEEPING PERFORMANCE** Working Speed 4 mph Sweeping Speed 4 mph Main Broom 28 in (71 cm) Performance w/ 2 Side Brooms 77,500 sq ft / hr (7200 sq m / hr) **Turning Radius** 70 in (178 cm) SWEEPING PATH Sweep Path with Side broom 40 in Sweep Path w/ Dual Brooms 47 in