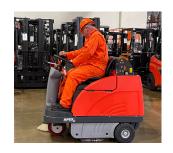

## **Machine Options and Features**

- Operator Comfort Spacious operator station and standard captains seat
- Simple Operation Clear view steering wheel with universal controls
- No Tools Required Easy to change brushes, filters and access to daily maintenance
- High Performance Filtration Synthetic panel filter and variable frequency shaker motor
- Optional Dual Side Brooms Increase edge sweeping width to 47"
- Battery Powered Marine grade 24V batteries and standard outlet shelf charger

| DUST FILTER                |                                   |
|----------------------------|-----------------------------------|
| Size                       | 30.14 cubic ft. (2.8 sq. m.)      |
| DUMP / HOPPER              |                                   |
| Multi-Level Dump Clearance | 60 in                             |
| Low Dump Hopper Volume     | 2.1 cu ft.                        |
| High Dump Hopper Volume    | 2.1 cu ft.                        |
| BATTERY                    |                                   |
| Standard Battery           | 24V, 240AH and off-board charger  |
| Upgrade Battery            | 24V, 315 AH and off-board charger |