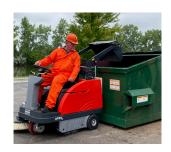

## **APEX 47 RIDER SWEEPER**

The Apex 47 offers 2-3x the sweeping productivity when compared to industrial walk-behind sweepers. The machine is offered in a variable 60" hands-free high dump option, or comes standard with dual hoppers for manual emptying.