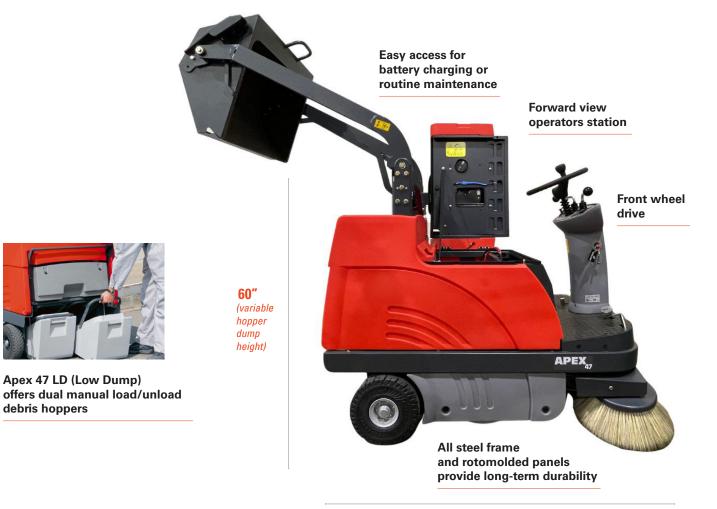

## **APEX 47** Industrial Rider Sweeper

The same same

11

**+** Battery Operated

Battery Powered Industrial Rider Sweeper
Efficient Overthrow Full Fill Hopper
40"- 47" Sweeping Path with Side Brooms
Simple Operation and Excellent Maneuverability

## **APEX 47** Industrial Rider Sweeper

**59"** (length)

Versatile Applications From outdoor-to-indoors, the Apex 47 offers excellent performance

**Compact Design** Easy maneuverability in tight spaces

**Simple Debris Disposal** Easy hands free emptying with variable dump height up to 60"

## **Machine Options and Features**

- Operator Comfort Spacious operator station and standard captains seat
- Simple Operation Clear view steering wheel with universal controls
- No Tools Required Easy to change brushes, filters and access to daily maintenance
- High Performance Filtration Synthetic panel filter and variable frequency shaker motor
- Optional Dual Side Brooms Increase edge sweeping width to 47"
- Battery Powered Marine grade 24V batteries and standard outlet shelf charger

Increase sweeping performance with the Apex 47- Front wheel steering and the upfront operators station ensures excellent visibility for cleaning.

## **APEX 47 RIDER SWEEPER**

The Apex 47 offers 2-3x the sweeping productivity when compared to industrial walk-behind sweepers. The machine is offered in a variable 60" hands-free high dump option, or comes standard with dual hoppers for manual emptying.