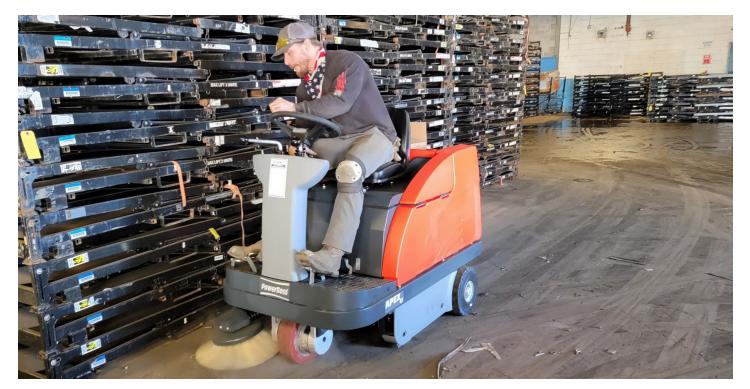

## **APEX 47** Industrial Rider Sweeper

**59"** (length)

Versatile Applications From outdoor-to-indoors, the Apex 47 offers excellent performance

**Compact Design** Easy maneuverability in tight spaces

**Simple Debris Disposal** Easy hands free emptying with variable dump height up to 60"

Increase sweeping performance with the Apex 47- Front wheel steering and the upfront operators station ensures excellent visibility for cleaning.

## **APEX 47 RIDER SWEEPER**

The Apex 47 offers 2-3x the sweeping productivity when compared to industrial walk-behind sweepers. The machine is offered in a variable 60" hands-free high dump option, or comes standard with dual hoppers for manual emptying.