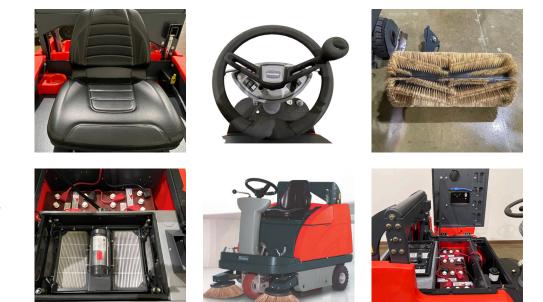

## **Machine Options and Features**

- Operator Comfort Spacious operator station and standard captains seat
- Simple Operation Clear view steering wheel with universal controls
- No Tools Required Easy to change brushes, filters and access to daily maintenance
- High Performance Filtration Synthetic panel filter and variable frequency shaker motor
- Optional Dual Side Brooms Increase edge sweeping width to 47"
- Battery Powered Marine grade 24V batteries and standard outlet shelf charger

Increase sweeping performance with the Apex 47- Front wheel steering and the upfront operators station ensures excellent visibility for cleaning.

## **APEX 47 RIDER SWEEPER**

The Apex 47 offers 2-3x the sweeping productivity when compared to industrial walk-behind sweepers. The machine is offered in a variable 60" hands-free high dump option, or comes standard with dual hoppers for manual emptying.