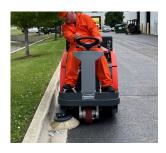

Increase sweeping performance with the Apex 47- Front wheel steering and the upfront operators station ensures excellent visibility for cleaning.