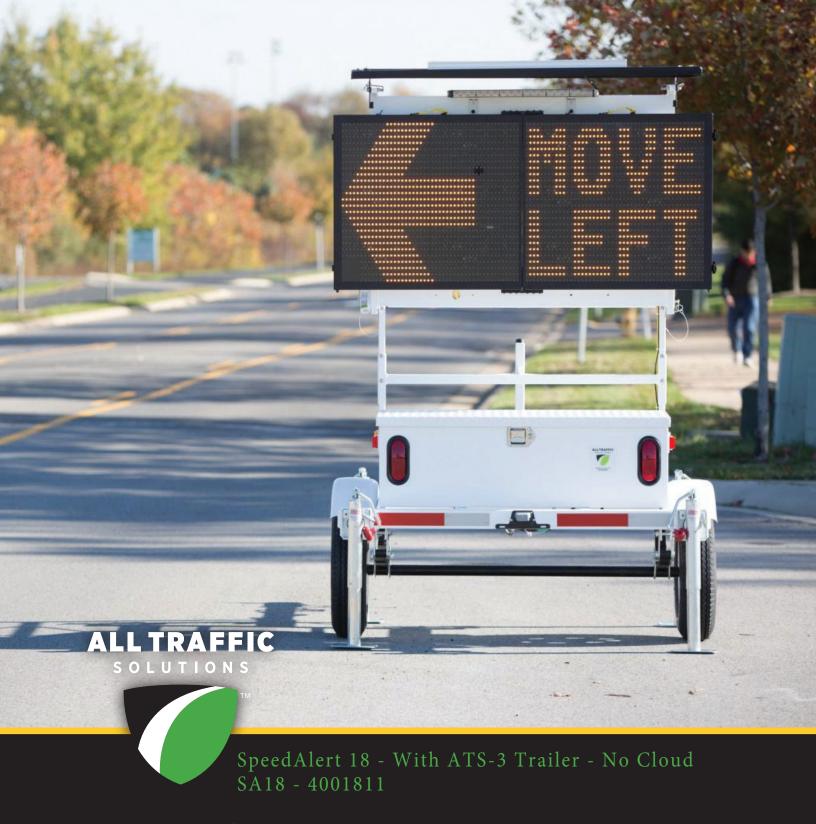

SpeedAlert 24 on an 380 ALPR camera-ready trailer

SpeedAlert 18 an ATS 3 Trailer

SpeedAlert 24 on an ATS 5 trailer

InstAlert 24 on an ATS 5 trailer

|                                                                                                                                                                                                                                                                                                                                                                           | Product        | Trailer-based<br>Strobe Options*       | Dimensions                                   | Sign Mounting                                                                                        |
|---------------------------------------------------------------------------------------------------------------------------------------------------------------------------------------------------------------------------------------------------------------------------------------------------------------------------------------------------------------------------|----------------|----------------------------------------|----------------------------------------------|------------------------------------------------------------------------------------------------------|
| ATS 3 TRAILER  Recommended Uses:  Traffic calming and sharing messages with drivers traveling at up to 45 miles per hour  Compatible Signs:  • Shield 12 and 15 radar speed signs  • SpeedAlert 18 radar message sign  • InstAlert 18 variable message sign                                                                                                               | SPEED LIMIT 25 | None                                   | 88.37" long<br>× 56.43" wide<br>× 84.4" tall | Sign is mounted to<br>a pole that can be<br>rotated to point the<br>sign in any desired<br>direction |
| Recommended Uses: Traffic calming and sharing messages with drivers traveling at up to 55 miles per hour  Compatible Signs: Shield 15 radar speed sign SpeedAlert 18 and 24 radar message signs InstAlert 18 and 24 variable message signs                                                                                                                                | SPEED D        | Red and blue<br>violator strobe<br>bar | 61.5" long<br>x 62.5" wide<br>x 90" tall     | Sign is stationary<br>and forward-facing                                                             |
| 190 ALPR CAMERA-READY TRAILER Recommended Uses: Capturing license plates, sharing messages with drivers traveling at up to 55 miles per hour, traffic calming Compatible Signs: Shield 15 radar speed sign SpeedAlert 18 and 24 radar message signs InstAlert 18 and 24 variable message signs Easily install one compatible license plate reader camera of your choosing |                | Red and blue<br>violator strobe<br>bar | 61.5" long<br>x 62.5" wide<br>x 90" tall     | Sign is stationary<br>and forward-facing                                                             |
| 380 ALPR CAMERA-READY TRAILER Recommended Uses: Capturing license plates, sharing messages with drivers traveling at up to 55 miles per hour, traffic calming Compatible Signs: Shield 15 radar speed sign SpeedAlert 18 and 24 radar message signs InstAlert 18 and 24 variable message signs Easily install a multi-camera license plate reader system of your choosing |                | Red and blue<br>violator strobe<br>bar | 61.5" long<br>x 62.5" wide<br>x 90" tall     | Sign is stationary<br>and forward-facing                                                             |