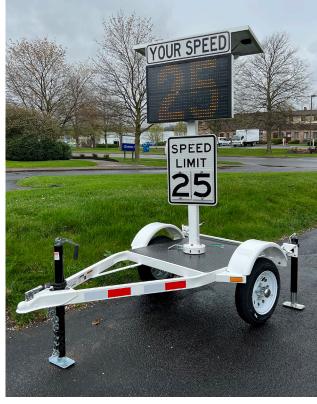

SpeedAlert 24 on an 380 ALPR camera-ready trailer

SpeedAlert 18 an ATS 3 Trailer

SpeedAlert 24 on an ATS 5 trailer

InstAlert 24 on an ATS 5 trailer

|                                                                                                                                                                                                                                                                                                                                                                           | Product        | Trailer-based<br>Strobe Options*       | Dimensions                                   | Sign Mounting                                                                                        |
|---------------------------------------------------------------------------------------------------------------------------------------------------------------------------------------------------------------------------------------------------------------------------------------------------------------------------------------------------------------------------|----------------|----------------------------------------|----------------------------------------------|------------------------------------------------------------------------------------------------------|
| ATS 3 TRAILER  Recommended Uses:  Traffic calming and sharing messages with drivers traveling at up to 45 miles per hour  Compatible Signs:  • Shield 12 and 15 radar speed signs  • SpeedAlert 18 radar message sign  • InstAlert 18 variable message sign                                                                                                               | SPEED LIMIT 25 | None                                   | 88.37" long<br>× 56.43" wide<br>× 84.4" tall | Sign is mounted to<br>a pole that can be<br>rotated to point the<br>sign in any desired<br>direction |
| Recommended Uses: Traffic calming and sharing messages with drivers traveling at up to 55 miles per hour  Compatible Signs: Shield 15 radar speed sign SpeedAlert 18 and 24 radar message signs InstAlert 18 and 24 variable message signs                                                                                                                                | SPEED D        | Red and blue<br>violator strobe<br>bar | 61.5" long<br>x 62.5" wide<br>x 90" tall     | Sign is stationary<br>and forward-facing                                                             |
| 190 ALPR CAMERA-READY TRAILER Recommended Uses: Capturing license plates, sharing messages with drivers traveling at up to 55 miles per hour, traffic calming Compatible Signs: Shield 15 radar speed sign SpeedAlert 18 and 24 radar message signs InstAlert 18 and 24 variable message signs Easily install one compatible license plate reader camera of your choosing |                | Red and blue<br>violator strobe<br>bar | 61.5" long<br>x 62.5" wide<br>x 90" tall     | Sign is stationary<br>and forward-facing                                                             |
| 380 ALPR CAMERA-READY TRAILER Recommended Uses: Capturing license plates, sharing messages with drivers traveling at up to 55 miles per hour, traffic calming Compatible Signs: Shield 15 radar speed sign SpeedAlert 18 and 24 radar message signs InstAlert 18 and 24 variable message signs Easily install a multi-camera license plate reader system of your choosing |                | Red and blue<br>violator strobe<br>bar | 61.5" long<br>x 62.5" wide<br>x 90" tall     | Sign is stationary<br>and forward-facing                                                             |

# **Options**

- 18" × 24" speed limit sign and interchangebale digits for 5-65 mph display
- · Spare tire
- Orange powder coat finish (minimum order qty)