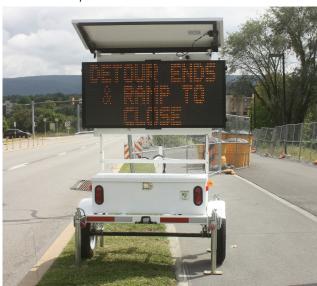

SpeedAlert 24 on an 380 ALPR camera-ready trailer

SpeedAlert 18 an ATS 3 Trailer

SpeedAlert 24 on an ATS 5 trailer

InstAlert 24 on an ATS 5 trailer

|                                                                                                                                                                                                                                                                                                                                                                           | Product        | Trailer-based<br>Strobe Options*       | Dimensions                                   | Sign Mounting                                                                                        |
|---------------------------------------------------------------------------------------------------------------------------------------------------------------------------------------------------------------------------------------------------------------------------------------------------------------------------------------------------------------------------|----------------|----------------------------------------|----------------------------------------------|------------------------------------------------------------------------------------------------------|
| ATS 3 TRAILER  Recommended Uses:  Traffic calming and sharing messages with drivers traveling at up to 45 miles per hour  Compatible Signs:  • Shield 12 and 15 radar speed signs  • SpeedAlert 18 radar message sign  • InstAlert 18 variable message sign                                                                                                               | SPEED LIMIT 25 | None                                   | 88.37" long<br>× 56.43" wide<br>× 84.4" tall | Sign is mounted to<br>a pole that can be<br>rotated to point the<br>sign in any desired<br>direction |
| Recommended Uses: Traffic calming and sharing messages with drivers traveling at up to 55 miles per hour  Compatible Signs: Shield 15 radar speed sign SpeedAlert 18 and 24 radar message signs InstAlert 18 and 24 variable message signs                                                                                                                                | SPEED D        | Red and blue<br>violator strobe<br>bar | 61.5" long<br>x 62.5" wide<br>x 90" tall     | Sign is stationary<br>and forward-facing                                                             |
| 190 ALPR CAMERA-READY TRAILER Recommended Uses: Capturing license plates, sharing messages with drivers traveling at up to 55 miles per hour, traffic calming Compatible Signs: Shield 15 radar speed sign SpeedAlert 18 and 24 radar message signs InstAlert 18 and 24 variable message signs Easily install one compatible license plate reader camera of your choosing |                | Red and blue<br>violator strobe<br>bar | 61.5" long<br>x 62.5" wide<br>x 90" tall     | Sign is stationary<br>and forward-facing                                                             |
| 380 ALPR CAMERA-READY TRAILER Recommended Uses: Capturing license plates, sharing messages with drivers traveling at up to 55 miles per hour, traffic calming Compatible Signs: Shield 15 radar speed sign SpeedAlert 18 and 24 radar message signs InstAlert 18 and 24 variable message signs Easily install a multi-camera license plate reader system of your choosing |                | Red and blue<br>violator strobe<br>bar | 61.5" long<br>x 62.5" wide<br>x 90" tall     | Sign is stationary<br>and forward-facing                                                             |