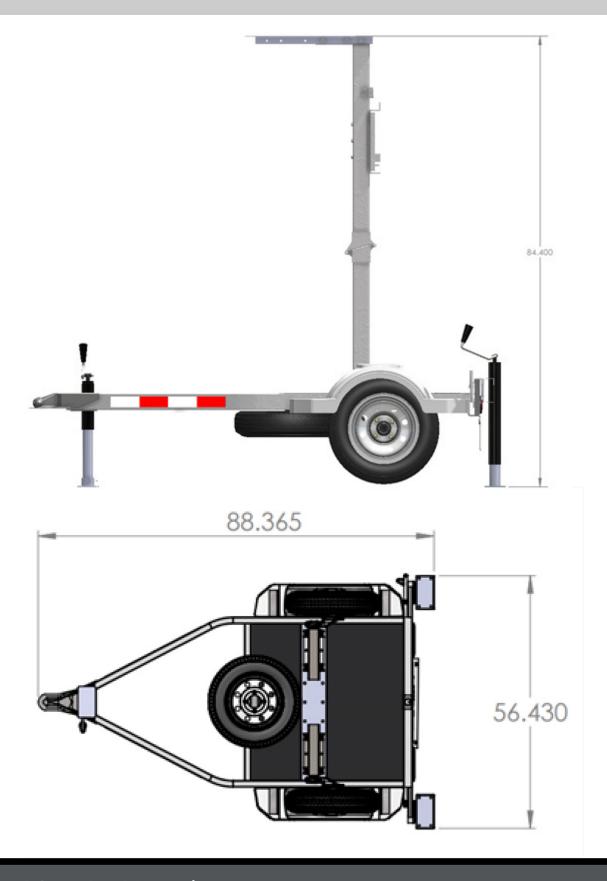

### **Features**

- Trailer weight: 475lbs / 215.46kg (including trailer and sign, with integrated solar system)
- Tongue weight: 20lbs / 9.07kg
- **Dimensions:** 88.37" (L) × 56.43" (W) × 84.4" (H)
- Ground clearance: 13" under chassis
- 5" minimum to bottom of sign
- Continuous welded steel frame; white marine grade powder coat finish
- **Wheels:** 4.80" × 12" steel-belted trailer tires, load rating B Size-12"
- Replaceable steel fenders
- **Axle:** 1000lbs torflex
- Two 2000lbs / 907kg capacity swivel jacks mounted on each rear corner and one 2000lbs / 907kg capacity A-jack mounted on the tongue
- Theft-proofing lockable tongue coupler and wheel locking rod
- Safety chain, 30" with hooks
- DOT-approved lighting and recessed tail lights
- DOT-approved red/white reflective tape
- · License plate holder with light