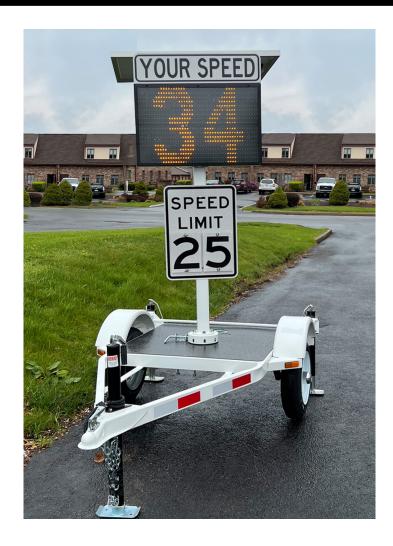

SpeedAlert 24 on an 380 ALPR camera-ready trailer

SpeedAlert 18 an ATS 3 Trailer

SpeedAlert 24 on an ATS 5 trailer

InstAlert 24 on an ATS 5 trailer

|                                                                                                                                                                                                                                                                                                                                                                           | Product        | Trailer-based<br>Strobe Options*       | Dimensions                                   | Sign Mounting                                                                                        |
|---------------------------------------------------------------------------------------------------------------------------------------------------------------------------------------------------------------------------------------------------------------------------------------------------------------------------------------------------------------------------|----------------|----------------------------------------|----------------------------------------------|------------------------------------------------------------------------------------------------------|
| ATS 3 TRAILER  Recommended Uses:  Traffic calming and sharing messages with drivers traveling at up to 45 miles per hour  Compatible Signs:  • Shield 12 and 15 radar speed signs  • SpeedAlert 18 radar message sign  • InstAlert 18 variable message sign                                                                                                               | SPEED LIMIT 25 | None                                   | 88.37" long<br>× 56.43" wide<br>× 84.4" tall | Sign is mounted to<br>a pole that can be<br>rotated to point the<br>sign in any desired<br>direction |
| Recommended Uses: Traffic calming and sharing messages with drivers traveling at up to 55 miles per hour  Compatible Signs: Shield 15 radar speed sign SpeedAlert 18 and 24 radar message signs InstAlert 18 and 24 variable message signs                                                                                                                                | SPEED D        | Red and blue<br>violator strobe<br>bar | 61.5" long<br>x 62.5" wide<br>x 90" tall     | Sign is stationary<br>and forward-facing                                                             |
| 190 ALPR CAMERA-READY TRAILER Recommended Uses: Capturing license plates, sharing messages with drivers traveling at up to 55 miles per hour, traffic calming Compatible Signs: Shield 15 radar speed sign SpeedAlert 18 and 24 radar message signs InstAlert 18 and 24 variable message signs Easily install one compatible license plate reader camera of your choosing |                | Red and blue<br>violator strobe<br>bar | 61.5" long<br>x 62.5" wide<br>x 90" tall     | Sign is stationary<br>and forward-facing                                                             |
| 380 ALPR CAMERA-READY TRAILER Recommended Uses: Capturing license plates, sharing messages with drivers traveling at up to 55 miles per hour, traffic calming Compatible Signs: Shield 15 radar speed sign SpeedAlert 18 and 24 radar message signs InstAlert 18 and 24 variable message signs Easily install a multi-camera license plate reader system of your choosing |                | Red and blue<br>violator strobe<br>bar | 61.5" long<br>x 62.5" wide<br>x 90" tall     | Sign is stationary<br>and forward-facing                                                             |

# **ATS 3 TRAILER**

### Introduction

ATS 3 is compatible with the following products:

- Shield 12 (Sh12) radar speed display
- Shield 15 (Sh15) radar speed display
- SpeedAlert 18 (SA18) radar message sign
- InstAlert 18 (IA18) variable message sign