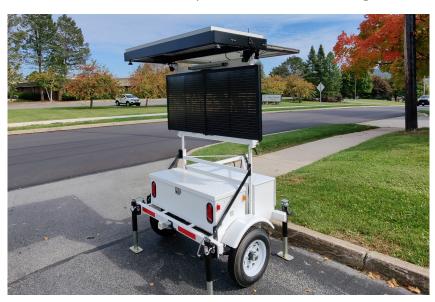

SpeedAlert 24 on an 380 ALPR camera-ready trailer

SpeedAlert 18 an ATS 3 Trailer

SpeedAlert 24 on an ATS 5 trailer

InstAlert 24 on an ATS 5 trailer

|                                                                                                                                                                                                                                                                                                                                                                           | Product        | Trailer-based<br>Strobe Options*       | Dimensions                                   | Sign Mounting                                                                                        |
|---------------------------------------------------------------------------------------------------------------------------------------------------------------------------------------------------------------------------------------------------------------------------------------------------------------------------------------------------------------------------|----------------|----------------------------------------|----------------------------------------------|------------------------------------------------------------------------------------------------------|
| ATS 3 TRAILER  Recommended Uses:  Traffic calming and sharing messages with drivers traveling at up to 45 miles per hour  Compatible Signs:  • Shield 12 and 15 radar speed signs  • SpeedAlert 18 radar message sign  • InstAlert 18 variable message sign                                                                                                               | SPEED LIMIT 25 | None                                   | 88.37" long<br>× 56.43" wide<br>× 84.4" tall | Sign is mounted to<br>a pole that can be<br>rotated to point the<br>sign in any desired<br>direction |
| Recommended Uses: Traffic calming and sharing messages with drivers traveling at up to 55 miles per hour  Compatible Signs: Shield 15 radar speed sign SpeedAlert 18 and 24 radar message signs InstAlert 18 and 24 variable message signs                                                                                                                                | SPEED D        | Red and blue<br>violator strobe<br>bar | 61.5" long<br>x 62.5" wide<br>x 90" tall     | Sign is stationary<br>and forward-facing                                                             |
| 190 ALPR CAMERA-READY TRAILER Recommended Uses: Capturing license plates, sharing messages with drivers traveling at up to 55 miles per hour, traffic calming Compatible Signs: Shield 15 radar speed sign SpeedAlert 18 and 24 radar message signs InstAlert 18 and 24 variable message signs Easily install one compatible license plate reader camera of your choosing |                | Red and blue<br>violator strobe<br>bar | 61.5" long<br>x 62.5" wide<br>x 90" tall     | Sign is stationary<br>and forward-facing                                                             |
| 380 ALPR CAMERA-READY TRAILER Recommended Uses: Capturing license plates, sharing messages with drivers traveling at up to 55 miles per hour, traffic calming Compatible Signs: Shield 15 radar speed sign SpeedAlert 18 and 24 radar message signs InstAlert 18 and 24 variable message signs Easily install a multi-camera license plate reader system of your choosing |                | Red and blue<br>violator strobe<br>bar | 61.5" long<br>x 62.5" wide<br>x 90" tall     | Sign is stationary<br>and forward-facing                                                             |

# **ATS 3 TRAILER**

### Introduction

ATS 3 is compatible with the following products:

- Shield 12 (Sh12) radar speed display
- Shield 15 (Sh15) radar speed display
- SpeedAlert 18 (SA18) radar message sign
- InstAlert 18 (IA18) variable message sign