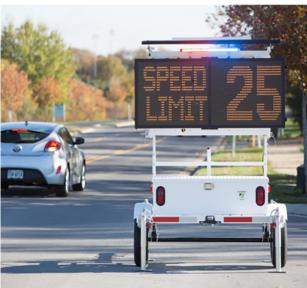

SpeedAlert 24 on an 380 ALPR camera-ready trailer

SpeedAlert 18 an ATS 3 Trailer

SpeedAlert 24 on an ATS 5 trailer

InstAlert 24 on an ATS 5 trailer

|                                                                                                                                                                                                                                                                                                                                                                           | Product        | Trailer-based<br>Strobe Options*       | Dimensions                                   | Sign Mounting                                                                                        |
|---------------------------------------------------------------------------------------------------------------------------------------------------------------------------------------------------------------------------------------------------------------------------------------------------------------------------------------------------------------------------|----------------|----------------------------------------|----------------------------------------------|------------------------------------------------------------------------------------------------------|
| ATS 3 TRAILER  Recommended Uses:  Traffic calming and sharing messages with drivers traveling at up to 45 miles per hour  Compatible Signs:  • Shield 12 and 15 radar speed signs  • SpeedAlert 18 radar message sign  • InstAlert 18 variable message sign                                                                                                               | SPEED LIMIT 25 | None                                   | 88.37" long<br>× 56.43" wide<br>× 84.4" tall | Sign is mounted to<br>a pole that can be<br>rotated to point the<br>sign in any desired<br>direction |
| Recommended Uses: Traffic calming and sharing messages with drivers traveling at up to 55 miles per hour  Compatible Signs: Shield 15 radar speed sign SpeedAlert 18 and 24 radar message signs InstAlert 18 and 24 variable message signs                                                                                                                                | SPEED D        | Red and blue<br>violator strobe<br>bar | 61.5" long<br>x 62.5" wide<br>x 90" tall     | Sign is stationary<br>and forward-facing                                                             |
| 190 ALPR CAMERA-READY TRAILER Recommended Uses: Capturing license plates, sharing messages with drivers traveling at up to 55 miles per hour, traffic calming Compatible Signs: Shield 15 radar speed sign SpeedAlert 18 and 24 radar message signs InstAlert 18 and 24 variable message signs Easily install one compatible license plate reader camera of your choosing |                | Red and blue<br>violator strobe<br>bar | 61.5" long<br>x 62.5" wide<br>x 90" tall     | Sign is stationary<br>and forward-facing                                                             |
| 380 ALPR CAMERA-READY TRAILER Recommended Uses: Capturing license plates, sharing messages with drivers traveling at up to 55 miles per hour, traffic calming Compatible Signs: Shield 15 radar speed sign SpeedAlert 18 and 24 radar message signs InstAlert 18 and 24 variable message signs Easily install a multi-camera license plate reader system of your choosing |                | Red and blue<br>violator strobe<br>bar | 61.5" long<br>x 62.5" wide<br>x 90" tall     | Sign is stationary<br>and forward-facing                                                             |