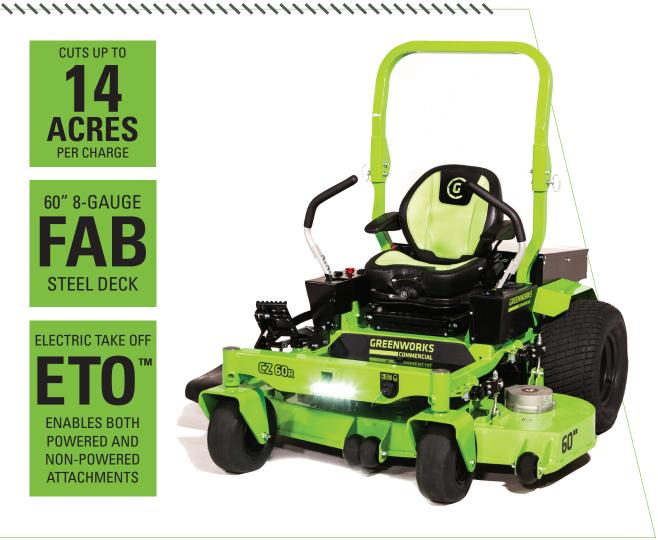

## **GREENWORKS** COMMERCIAL

The GREENWORKS COMMERCIAL 82-Volt 60" CZ Series Ride-on zero-turn mower meets the expectations and standards of the commercial landscaper with a 16-kilowatt battery to mow up to 14 acres on a single charge. The CZ 60r battery-operated mower is well-appointed with an 8-gauge 60" fabricated deck, a commercial foot pedal deck lift, and multi-purpose fender and surf plates. Enjoy the versatility of a front mounted hitch receiver and electric take-off (ETO™) allowing operators to use powered and non-powered implements.

**CUTS UP TO ACRES** PER CHARGE

60" 8-GAUGE STEEL DECK

**ELECTRIC TAKE OFF ENABLES BOTH POWERED AND NON-POWERED ATTACHMENTS** 