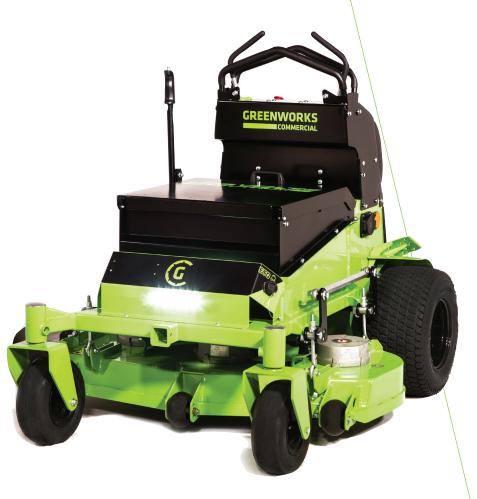

## CZ/GZ 52S 52" COMMERCIA STAND-ON ZERO-TURN **MOWER**

## **GREENWORKS** COMMERCIAL

The GREENWORKS COMMERCIAL 82-Volt 52" CZ Series Stand-on zero-turn mower meets the expectations and standards of the discriminating landscape professional. Featuring a 16-kilowatt battery to mow up to 14 acres on a single charge, the CZ 52s is well-appointed with an 8-gauge 52" fabricated deck, commercial right-hand locking deck lift, multi-purpose fender and surf plates. Enjoy its versatility with a front mounted hitch receiver and electric take-off (ETOTM) allowing operators to use powered and non-powered implements.

## **CUTS UP TO ACRES** PER CHARGE

52" 8-GAUGE STEEL DECK

**ELECTRIC TAKE OFF ENABLES BOTH POWERED AND NON-POWERED ATTACHMENTS** 