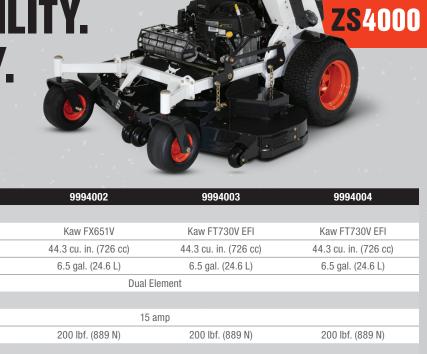

STABILITY. AGILITY. PROFITABILITY.

9994001

With a compact size, extra ground clearance and large drive tires, the ZS4000 gets over and around obstacles and on to the next job.

MODEL NUMBER

**ENGINE** 

| ENGINE                        |                                                    |                                      |                                      |                                      |
|-------------------------------|----------------------------------------------------|--------------------------------------|--------------------------------------|--------------------------------------|
| Model                         | Kaw FX600V                                         | Kaw FX651V                           | Kaw FT730V EFI                       | Kaw FT730V EFI                       |
| Displacement                  | 36.7 cu. in. (603 cc)                              | 44.3 cu. in. (726 cc)                | 44.3 cu. in. (726 cc)                | 44.3 cu. in. (726 cc)                |
| Fuel Capacity                 | 5.1 gal. (19.3 L)                                  | 6.5 gal. (24.6 L)                    | 6.5 gal. (24.6 L)                    | 6.5 gal. (24.6 L)                    |
| Air Filter                    | Dual Element                                       |                                      |                                      |                                      |
| ELECTRICAL                    |                                                    |                                      |                                      |                                      |
| Charging System               | 15 amp                                             |                                      |                                      |                                      |
| Clutch                        | 125 lbf. (556 N)                                   | 200 lbf. (889 N)                     | 200 lbf. (889 N)                     | 200 lbf. (889 N)                     |
| DECK                          |                                                    |                                      |                                      |                                      |
| Mower Deck                    | DuraDeck™ Cutting System                           | AirFX™ Cutting System                | AirFX™ Cutting System                | AirFX™ Cutting System                |
| Leading Edge                  | Adjustable, Front Lip Standard                     |                                      |                                      |                                      |
| Width                         | 36 in. (914 mm)                                    | 48 in. (1219 mm)                     | 52 in. (1320 mm)                     | 61 in. (1549 mm)                     |
| Adjustable Anti-Scalp Rollers | 3                                                  | 4                                    | 4                                    | 7                                    |
| Cutting Height                | 1.5-4.5 in. (38-114 mm)                            |                                      |                                      |                                      |
| Blade Tip Speed               | 17,600 fpm @<br>3550 Engine rpm                    | 17,800 fpm @<br>3550 Engine rpm      | 18,586 fpm @<br>3550 Engine rpm      | 18,500 fpm @<br>3550 Engine rpm      |
| Discharge Chute               | Flexible Molded Polymer                            |                                      |                                      |                                      |
| FRAME                         |                                                    |                                      |                                      |                                      |
| Front & Rear                  | Welded 7-gauge Steel; 1.5- x 2.5-inch Steel Tubing |                                      |                                      |                                      |
| Machine Length                | 64.0 in. (1625 mm)                                 |                                      |                                      |                                      |
| Machine Weight                | 800 wet lb.                                        | 961 wet lb.                          | 991 wet lb.                          | 1028 wet lb.                         |
| TRANSMISSION                  |                                                    |                                      |                                      |                                      |
| Туре                          | HG ZT-3100<br>Hydrostatic Transaxles               | HG ZT-3400<br>Hydrostatic Transaxles | HG ZT-3400<br>Hydrostatic Transaxles | HG ZT-3400<br>Hydrostatic Transaxles |
| Pump Displacement             | 0.6 cu. in. (10 cc)                                | 0.7 cu. in. (12 cc)                  | 0.7 cu. in. (12 cc)                  | 0.7 cu. in. (12 cc)                  |
| Oil Capacity                  | 1.0 gal. (4 qt)                                    |                                      |                                      |                                      |
| Forward Speed                 | 0-9.0 mph (0-14.4 km/hr.)                          | 0-10.5 mph (0-16.8 km/hr.)           | 0-10.5 mph (0-16.8 km/hr.)           | 0-10.5 mph (0-16.8 km/hr.)           |
| Reverse Speed (mph)           | 0-3.5 mph (0-5.6 km/hr.)                           |                                      |                                      |                                      |
| WHEELS                        |                                                    |                                      |                                      |                                      |
| Drive Wheel Size              | 20 x 8.0-10                                        | 23 x 8.5-12                          | 23 x 10.5-12                         | 23 x 10.5-12                         |
| Front Caster Wheel Size       | 11 x 6.0-5                                         | 13 x 6.5-6                           | 13 x 6.5-6                           | 13 x 6.5-6                           |
| Caster Arm Attachment         | Bolt-On                                            |                                      |                                      |                                      |
| OPERATOR PLATFORM             |                                                    |                                      |                                      |                                      |
| Adjustment                    | Flip Up and Latch                                  |                                      |                                      |                                      |
| Rider Pad                     | Removable for Service                              |                                      |                                      |                                      |
| Vibration Isolation           | Dampened                                           |                                      |                                      |                                      |