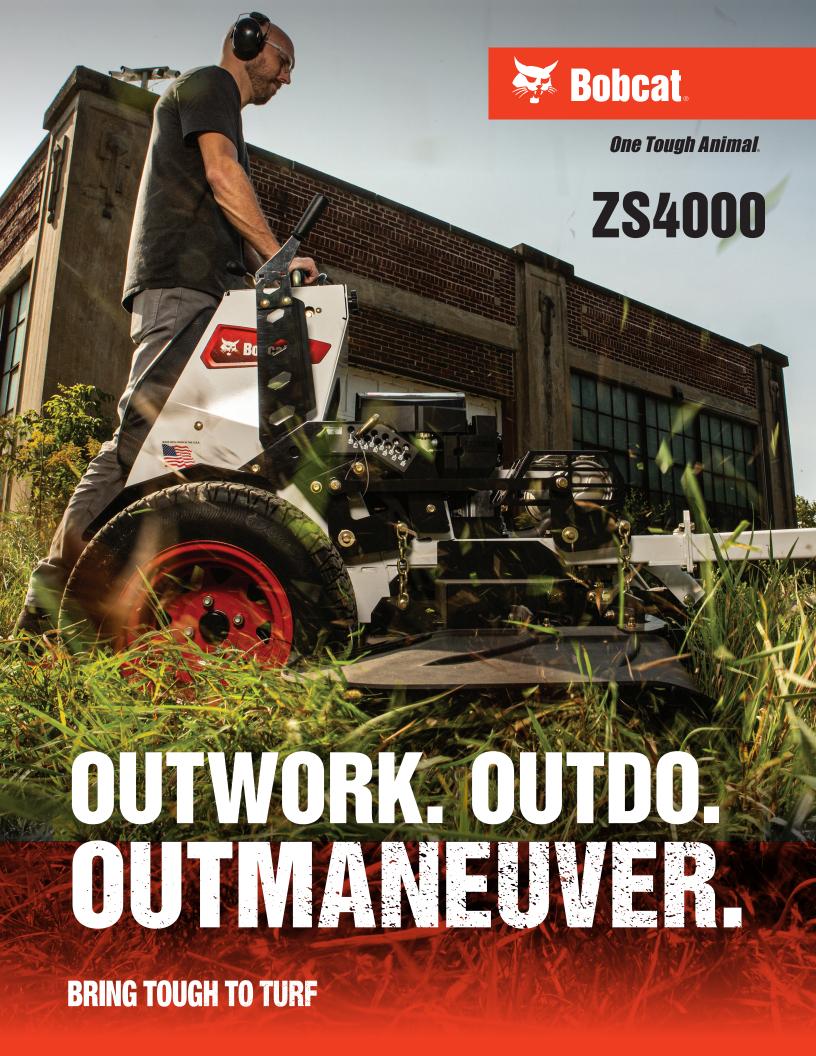

STABILITY. AGILITY. PROFITABILITY.

9994001

With a compact size, extra ground clearance and large drive tires, the ZS4000 gets over and around obstacles and on to the next job.

MODEL NUMBER

**ENGINE** 

| ENGINE                        |                                                    |                                      |                                      |                                      |
|-------------------------------|----------------------------------------------------|--------------------------------------|--------------------------------------|--------------------------------------|
| Model                         | Kaw FX600V                                         | Kaw FX651V                           | Kaw FT730V EFI                       | Kaw FT730V EFI                       |
| Displacement                  | 36.7 cu. in. (603 cc)                              | 44.3 cu. in. (726 cc)                | 44.3 cu. in. (726 cc)                | 44.3 cu. in. (726 cc)                |
| Fuel Capacity                 | 5.1 gal. (19.3 L)                                  | 6.5 gal. (24.6 L)                    | 6.5 gal. (24.6 L)                    | 6.5 gal. (24.6 L)                    |
| Air Filter                    | Dual Element                                       |                                      |                                      |                                      |
| ELECTRICAL                    |                                                    |                                      |                                      |                                      |
| Charging System               | 15 amp                                             |                                      |                                      |                                      |
| Clutch                        | 125 lbf. (556 N)                                   | 200 lbf. (889 N)                     | 200 lbf. (889 N)                     | 200 lbf. (889 N)                     |
| DECK                          |                                                    |                                      |                                      |                                      |
| Mower Deck                    | DuraDeck™ Cutting System                           | AirFX™ Cutting System                | AirFX™ Cutting System                | AirFX™ Cutting System                |
| Leading Edge                  | Adjustable, Front Lip Standard                     |                                      |                                      |                                      |
| Width                         | 36 in. (914 mm)                                    | 48 in. (1219 mm)                     | 52 in. (1320 mm)                     | 61 in. (1549 mm)                     |
| Adjustable Anti-Scalp Rollers | 3                                                  | 4                                    | 4                                    | 7                                    |
| Cutting Height                | 1.5-4.5 in. (38-114 mm)                            |                                      |                                      |                                      |
| Blade Tip Speed               | 17,600 fpm @<br>3550 Engine rpm                    | 17,800 fpm @<br>3550 Engine rpm      | 18,586 fpm @<br>3550 Engine rpm      | 18,500 fpm @<br>3550 Engine rpm      |
| Discharge Chute               | Flexible Molded Polymer                            |                                      |                                      |                                      |
| FRAME                         |                                                    |                                      |                                      |                                      |
| Front & Rear                  | Welded 7-gauge Steel; 1.5- x 2.5-inch Steel Tubing |                                      |                                      |                                      |
| Machine Length                | 64.0 in. (1625 mm)                                 |                                      |                                      |                                      |
| Machine Weight                | 800 wet lb.                                        | 961 wet lb.                          | 991 wet lb.                          | 1028 wet lb.                         |
| TRANSMISSION                  |                                                    |                                      |                                      |                                      |
| Туре                          | HG ZT-3100<br>Hydrostatic Transaxles               | HG ZT-3400<br>Hydrostatic Transaxles | HG ZT-3400<br>Hydrostatic Transaxles | HG ZT-3400<br>Hydrostatic Transaxles |
| Pump Displacement             | 0.6 cu. in. (10 cc)                                | 0.7 cu. in. (12 cc)                  | 0.7 cu. in. (12 cc)                  | 0.7 cu. in. (12 cc)                  |
| Oil Capacity                  | 1.0 gal. (4 qt)                                    |                                      |                                      |                                      |
| Forward Speed                 | 0-9.0 mph (0-14.4 km/hr.)                          | 0-10.5 mph (0-16.8 km/hr.)           | 0-10.5 mph (0-16.8 km/hr.)           | 0-10.5 mph (0-16.8 km/hr.)           |
| Reverse Speed (mph)           | 0-3.5 mph (0-5.6 km/hr.)                           |                                      |                                      |                                      |
| WHEELS                        |                                                    |                                      |                                      |                                      |
| Drive Wheel Size              | 20 x 8.0-10                                        | 23 x 8.5-12                          | 23 x 10.5-12                         | 23 x 10.5-12                         |
| Front Caster Wheel Size       | 11 x 6.0-5                                         | 13 x 6.5-6                           | 13 x 6.5-6                           | 13 x 6.5-6                           |
| Caster Arm Attachment         | Bolt-On                                            |                                      |                                      |                                      |
| OPERATOR PLATFORM             |                                                    |                                      |                                      |                                      |
| Adjustment                    | Flip Up and Latch                                  |                                      |                                      |                                      |
| Rider Pad                     | Removable for Service                              |                                      |                                      |                                      |
| Vibration Isolation           | Dampened                                           |                                      |                                      |                                      |