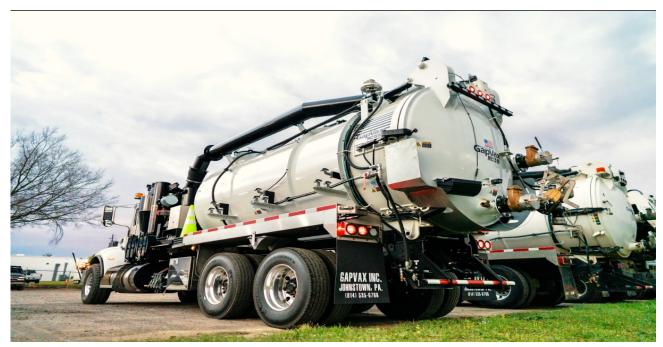

## GAPVAX MC 2008

## DEBRIS CAPACITY 8 CU YARDS WATER CAPACITY 2000 GALLONS FULL REAR OPENING DOOR FOUR HYDRAULIC REAR DOOR LOCKS

DUAL TAILGATE LIFT CYLINDERS TOP-LOADING BODY FOR MAXIMUM TANK CAPACITY DEBRIS BODY FLUSH OUT SYSTEM

| SPECS          |                                                                                                                                                                                                                                                                                                                                         |
|----------------|-----------------------------------------------------------------------------------------------------------------------------------------------------------------------------------------------------------------------------------------------------------------------------------------------------------------------------------------|
| VACCUM         | ROTARY LOBE PD BLOWER RATED AT 4,500 CFM, 18" HG 6" SAFETY VACUUM RELIEF                                                                                                                                                                                                                                                                |
| FILTRATION     | DUAL CYCLONE SEPARATOR DUAL 10" FLOATBALLS 300 MICRON STAINLESS STEEL FILTER                                                                                                                                                                                                                                                            |
| воом           | 180 DEGREE ROTATION 26' REACH FROM CENTER WITH 9'EXTENTION FULL 8" FLOW CAPACITY 50,000 LB DUAL LIFT CYLINDERS BOOM JOYSTICK CONTROL REMOTE LUBE FOR BOOM LIFT AND ROTATION AARCOM WIRELESS REMOTE                                                                                                                                      |
| STORAGE        | TWO (2) GALVANIZED STEEL TUBE TRAYS  48" TOOL BOX - ALUMINUM, 48" WIDE X 24" TALL X 24" DEEP, MOUNTED ON THE CURBSIDE WHEEL  CHOCK HOLDER (PER SIDE) - DRIVER'S SIDE  WHEEL CHOCK HOLDER (PER SIDE) - CURBSIDE  NOZZLE RACK - SIX (6) NOZZLES, 1"  TWO BUMPER TOOL BOXES - ALUMINUM, 16" HIGH X 12" WIDE X 18" DEEP WITH FOLD DOWN DOOR |
| JETTING SYSTEM | 80 GPM AT 2500 PSI<br>GIANT GP8000 SERIES WATER PUMP RATED 80 GPM @ 2,500 PSI WINTER RECIRCULATION<br>AIR PURGE SYSTEM                                                                                                                                                                                                                  |