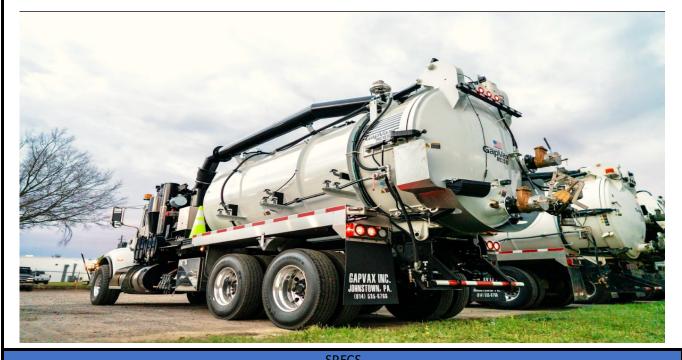

## GAPVAX MC 1510

## DEBRIS CAPACITY 10 CU YARDS WATER CAPACITY 1500 GALLONS FULL REAR OPENING DOOR FOUR HYDRAULIC REAR DOOR LOCKS

DUAL TAILGATE LIFT CYLINDERS TOP-LOADING BODY FOR MAXIMUM TANK CAPACITY DEBRIS BODY FLUSH OUT SYSTEM

| SPECS          |                                                                                                                                                                                                                                                                                                                                                   |
|----------------|---------------------------------------------------------------------------------------------------------------------------------------------------------------------------------------------------------------------------------------------------------------------------------------------------------------------------------------------------|
| VACCUM         | ROTARY LOBE PD BLOWER RATED AT 4,500 CFM, 18" HG 6" SAFETY VACUUM RELIEF                                                                                                                                                                                                                                                                          |
| FILTRATION     | DUAL CYCLONE SEPARATOR DUAL 10" FLOATBALLS<br>300 MICRON STAINLESS STEEL FILTER                                                                                                                                                                                                                                                                   |
| BOOM           | 180 DEGREE ROTATION<br>26' REACH FROM CENTER WITH 9'EXTENTION FULL 8" FLOW CAPACITY<br>50,000 LB DUAL LIFT CYLINDERS<br>BOOM JOYSTICK CONTROL<br>REMOTE LUBE FOR BOOM LIFT AND ROTATION<br>AARCOM WIRELESS REMOTE                                                                                                                                 |
| STORAGE        | TWO (2) GALVANIZED STEEL TUBE TRAYS<br>48" TOOL BOX - ALUMINUM, 48" WIDE X 24" TALL X 24" DEEP, MOUNTED ON THE CURBSIDE WHEEL<br>CHOCK HOLDER (PER SIDE) - DRIVER'S SIDE<br>WHEEL CHOCK HOLDER (PER SIDE) - CURBSIDE<br>NOZZLE RACK - SIX (6) NOZZLES, 1"<br>TWO BUMPER TOOL BOXES - ALUMINUM, 16" HIGH X 12" WIDE X 18" DEEP WITH FOLD DOWN DOOR |
| JETTING SYSTEM | 80 GPM AT 2500 PSI<br>GIANT GP8000 SERIES WATER PUMP RATED 80 GPM @ 2,500 PSI WINTER RECIRCULATION<br>AIR PURGE SYSTEM                                                                                                                                                                                                                            |