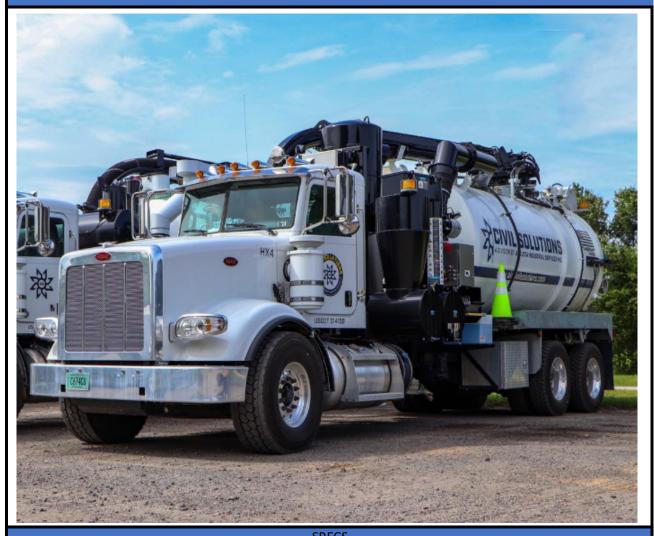

## GapVax VHE 1510

| SPECS      |                                                                                     |  |
|------------|-------------------------------------------------------------------------------------|--|
| BODY       | DEBRIS CAPACITY 10 CU YARDS                                                         |  |
|            | WATER CAPACITY 1500 GALLONS                                                         |  |
|            | FULL REAR OPENING DOOR                                                              |  |
|            | FOUR HYDRAULIC REAR DOOR LOCKS                                                      |  |
|            | DUAL TAILGATE LIFT CYLINDERS TOP-LOADING BODY FOR MAXIMUM TANK CAPACITY DEBRIS BODY |  |
|            | FLUSH OUT SYSTEM                                                                    |  |
|            | 1/4" DEBRIS TANK                                                                    |  |
| VACCUM     | ROTARY LOBE PD BLOWER RATED AT 4,500 CFM, 18" HG 6" SAFETY VACUUM RELIEF            |  |
| FILTRATION | DUAL CYCLONE SEPARATOR DUAL 10" FLOATBALLS                                          |  |
| TILINATION | 300 MICRON STAINLESS STEEL FILTER                                                   |  |
| воом       | 180 DEGREE ROTATION                                                                 |  |
|            | 8" REAR MOUNTED TELESCOPING BOOM WITH 14' TO 18' REACH FROM CENTER FULL 8" FLOW     |  |
|            | CAPACITY                                                                            |  |
|            | 50,000 LB DUAL LIFT CYLINDERS                                                       |  |
|            | BOOM JOYSTICK CONTROL                                                               |  |
|            | REMOTE LUBE FOR BOOM LIFT AND ROTATION                                              |  |
|            | OMNEX T110 WIRELESS REMOTE                                                          |  |
|            |                                                                                     |  |

| STORAGE                   | TWO (2) GALVANIZED STEEL TUBE TRAYS  48" TOOL BOX - ALUMINUM, 48" WIDE X 24" TALL X 24" DEEP, MOUNTED ON THE CURBSIDE WHEEL  CHOCK HOLDER (PER SIDE) - DRIVER'S SIDE  WHEEL CHOCK HOLDER (PER SIDE) - CURBSIDE  NOZZLE RACK - SIX (6) NOZZLES, 1" |  |
|---------------------------|---------------------------------------------------------------------------------------------------------------------------------------------------------------------------------------------------------------------------------------------------|--|
| HYDROEXCAVATING<br>SYSTEM | GIANT GP8000 SERIES WATER PUMP RATED 10 GPM @ 2,500 PSI WINTER RECIRCULATION<br>AIR PURGE SYSTEM<br>1/2" HX LANCE WITH 6' EXTENSION AND TURBO NOZZLE                                                                                              |  |
| ACCESSORIES               | HYDRANT WRENCH FILL HOSE 25' X 2 1/2" (5) TRAFFIC CONES - 28" LIME GREEN WITH REFLECTIVE STRIPE ONE CAMERA - BACK-UP CAMERA SYSTEM WITH 7" COLOR MONITOR, TV-505A                                                                                 |  |