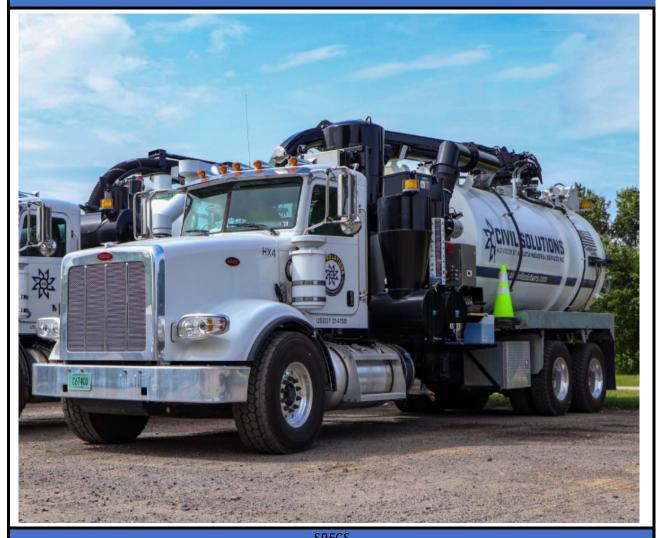

## GapVax VHE 1309

| SPECS      |                                                                                     |  |
|------------|-------------------------------------------------------------------------------------|--|
| BODY       | DEBRIS CAPACITY 9 CU YARDS                                                          |  |
|            | WATER CAPACITY 1300 GALLONS                                                         |  |
|            | FULL REAR OPENING DOOR                                                              |  |
|            | FOUR HYDRAULIC REAR DOOR LOCKS                                                      |  |
|            | DUAL TAILGATE LIFT CYLINDERS TOP-LOADING BODY FOR MAXIMUM TANK CAPACITY DEBRIS BODY |  |
|            | FLUSH OUT SYSTEM                                                                    |  |
|            | 1/4" DEBRIS TANK                                                                    |  |
| VACCUM     | ROTARY LOBE PD BLOWER RATED AT 4,500 CFM, 18" HG 6" SAFETY VACUUM RELIEF            |  |
| FILTRATION | DUAL CYCLONE SEPARATOR DUAL 10" FLOATBALLS                                          |  |
| TILINATION | 300 MICRON STAINLESS STEEL FILTER                                                   |  |
| воом       | 180 DEGREE ROTATION                                                                 |  |
|            | 8" REAR MOUNTED TELESCOPING BOOM WITH 14' TO 18' REACH FROM CENTER FULL 8" FLOW     |  |
|            | CAPACITY                                                                            |  |
|            | 50,000 LB DUAL LIFT CYLINDERS                                                       |  |
|            | BOOM JOYSTICK CONTROL                                                               |  |
|            | REMOTE LUBE FOR BOOM LIFT AND ROTATION                                              |  |
|            | OMNEX T110 WIRELESS REMOTE                                                          |  |
|            |                                                                                     |  |

| STORAGE                   | TWO (2) GALVANIZED STEEL TUBE TRAYS  48" TOOL BOX - ALUMINUM, 48" WIDE X 24" TALL X 24" DEEP, MOUNTED ON THE CURBSIDE WHEEL  CHOCK HOLDER (PER SIDE) - DRIVER'S SIDE  WHEEL CHOCK HOLDER (PER SIDE) - CURBSIDE  NOZZLE RACK - SIX (6) NOZZLES, 1" |  |
|---------------------------|---------------------------------------------------------------------------------------------------------------------------------------------------------------------------------------------------------------------------------------------------|--|
| HYDROEXCAVATING<br>SYSTEM | GIANT GP8000 SERIES WATER PUMP RATED 10 GPM @ 2,500 PSI WINTER RECIRCULATION<br>AIR PURGE SYSTEM<br>1/2" HX LANCE WITH 6' EXTENSION AND TURBO NOZZLE                                                                                              |  |
| ACCESSORIES               | HYDRANT WRENCH FILL HOSE 25' X 2 1/2" (5) TRAFFIC CONES - 28" LIME GREEN WITH REFLECTIVE STRIPE ONE CAMERA - BACK-UP CAMERA SYSTEM WITH 7" COLOR MONITOR, TV-505A                                                                                 |  |