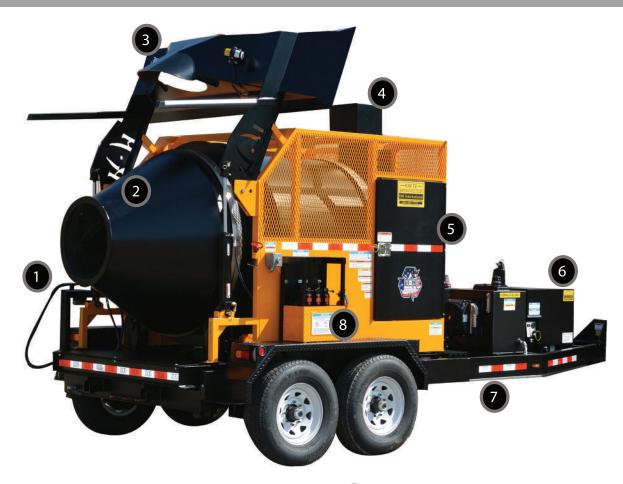

ASPHALT RECYCLER 12

- 12" LOAD OPENING FOR ASPHALT MATERIAL
- 2 INSULATED ASPHALT HEATING DRUM
- 3 LOADING CHUTE HYDRAULICALLY CONTROLLED
- 4 EXHAUST STACK

- ACCESS DOOR FOR EASY MAINTENANCE
- 6 21HP KUBOTA DIESEL ENGINE
- 7 8" CHANNEL STEEL FRAME
- 8 HYDRAULIC CONTROL PANEL