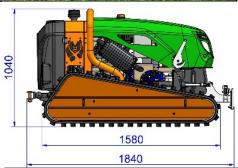

| LV300 PRO SPECIFICATIONS: |                            |  |
|---------------------------|----------------------------|--|
| Dry Weight:               | 1720 LBS                   |  |
| Flail Weight:             | 375 LBS                    |  |
| Max Working Gradient:     | 60 Degrees, All Directions |  |
| Speed:                    | 5.5 MPH                    |  |
| Flail Speed:              | 3300 RPM                   |  |