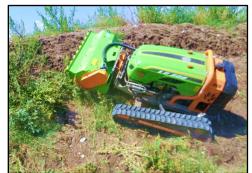

60°CUTTING ALL DIRECTIONS NO WINCH NEEDED!

 $LV300\ PRO$  is a Tier IV Final industrial, remote controlled slope mower with a Yanmar Liquid Cooled Engine. The PRO offers <code>extend-able</code> tracks, shiftable flail head, 2'' cutting capacity <code>AND</code> an on-board battery charger.