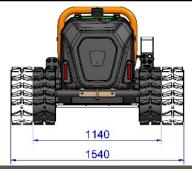

| 5.6 Gallons                                     |                                                                                                                                                              |  |
|-------------------------------------------------|--------------------------------------------------------------------------------------------------------------------------------------------------------------|--|
| ADDITIONAL FEATURES:                            |                                                                                                                                                              |  |
| Flail Side Shift: 16 Inches L & R               |                                                                                                                                                              |  |
| Track Extension: 16 Inches                      |                                                                                                                                                              |  |
| Remote Range: 1,000 Ft                          |                                                                                                                                                              |  |
| On-Board Batter Charger                         |                                                                                                                                                              |  |
| Clean-Fix Automated Fan                         |                                                                                                                                                              |  |
| Digital Computer with Maintenance Notifications |                                                                                                                                                              |  |
|                                                 | ADDITIONAL FEATURES: Flail Side Shift: 16 Inches L & R  Track Extension: 16 Inches  Remote Range: 1,000 Ft  On-Board Batter Charger  Clean-Fix Automated Fan |  |