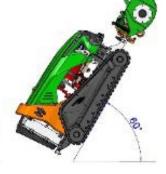

60°CUTTING ALL DIRECTIONS NO WINCH NEEDED!

 $LV300\ PRO$  is a Tier IV Final industrial, remote controlled slope mower with a Yanmar Liquid Cooled Engine. The PRO offers <code>extend-able</code> tracks, shiftable flail head, 2'' cutting capacity <code>AND</code> an on-board battery charger.

| LV300 PRO SPECIFICATIONS: |                            |  |
|---------------------------|----------------------------|--|
| Dry Weight:               | 1720 LBS                   |  |
| Flail Weight:             | 375 LBS                    |  |
| Max Working Gradient:     | 60 Degrees, All Directions |  |
| Speed:                    | 5.5 MPH                    |  |
| Flail Speed:              | 3300 RPM                   |  |