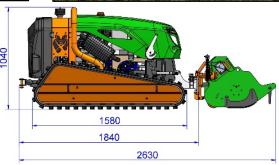

| 5.6 Gallons                                     |                                                                                                                                                              |  |
|-------------------------------------------------|--------------------------------------------------------------------------------------------------------------------------------------------------------------|--|
| ADDITIONAL FEATURES:                            |                                                                                                                                                              |  |
| Flail Side Shift: 16 Inches L & R               |                                                                                                                                                              |  |
| Track Extension: 16 Inches                      |                                                                                                                                                              |  |
| Remote Range: 1,000 Ft                          |                                                                                                                                                              |  |
| On-Board Batter Charger                         |                                                                                                                                                              |  |
| Clean-Fix Automated Fan                         |                                                                                                                                                              |  |
| Digital Computer with Maintenance Notifications |                                                                                                                                                              |  |
|                                                 | ADDITIONAL FEATURES: Flail Side Shift: 16 Inches L & R  Track Extension: 16 Inches  Remote Range: 1,000 Ft  On-Board Batter Charger  Clean-Fix Automated Fan |  |