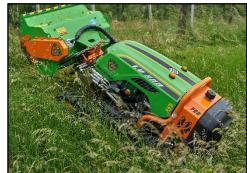

60°CUTTING ALL DIRECTIONS NO WINCH NEEDED!

 $LV300\ PRO$  is a Tier IV Final industrial, remote controlled slope mower with a Yanmar Liquid Cooled Engine. The PRO offers <code>extend-able</code> tracks, shiftable flail head, 2'' cutting capacity <code>AND</code> an on-board battery charger.