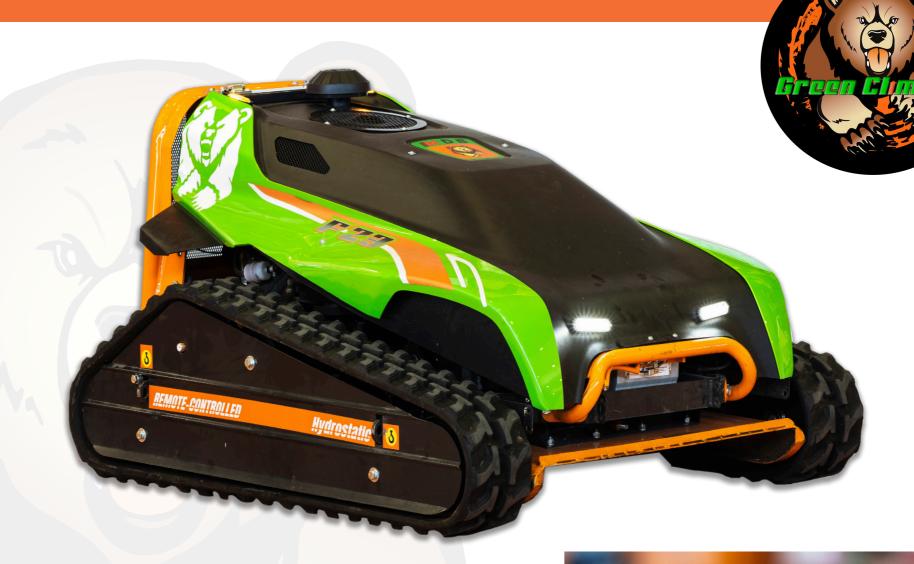

## TECHNICAL **SPECIFICATIONS**

| MAX. WORKING GRADIENT               | up to 60°                                                     |
|-------------------------------------|---------------------------------------------------------------|
| 2 SPEED                             | 4 mph (LOW SPEED)<br>6 mph (HIGH SPEED)                       |
| ENGINE                              | KAWASAKI FS730V EFI AIR<br>COOLED - V TWIN                    |
| ENGINE POWER                        | 16,6 KW, 23 HP NET POWER<br>GROSS POWER 25,5HP                |
| EMISSIONS REGULATIONS<br>COMPLIANCE | STAGE V & EPA TIER 4 FINAL                                    |
| FLUEL                               | PETROL                                                        |
| FUEL TANK CAPACITY                  | 5.6 gal                                                       |
| CUTTING WIDTH                       | 31.5 in                                                       |
| NUMBER OF BLADES                    | 2 MOB DELTA BLADES                                            |
| CUTTING HEIGH                       | 1 TO 5 in ELECTRONICALLY ADJUSTABLE                           |
| DRY WEIGHT                          | 470 kg<br>1036 lbs                                            |
| TRACTION DRIVE                      | HYOROSTATIC TRANSMISSION ELECTRONIC<br>PROPORTIONAL           |
| MOWER DRIVE                         | 2 BELT DRIVE WITH ELECTROMAGNETIC<br>CLUTCH/BRAKE - FAST STOP |

## Green Climber F23

PATENT PENDING

Green Climber

STAGE V ready

**TOWING HITCH** 

**TOUGH UNDERCARRIAGE** WITH STEEL ROLLERS, ANTI-**DETRACKING SYSTEM AND GREASE TENSIONER** 

**TOUGH SWINGING BLADE** 

**HIGH GRASS NO PROBLEM** 