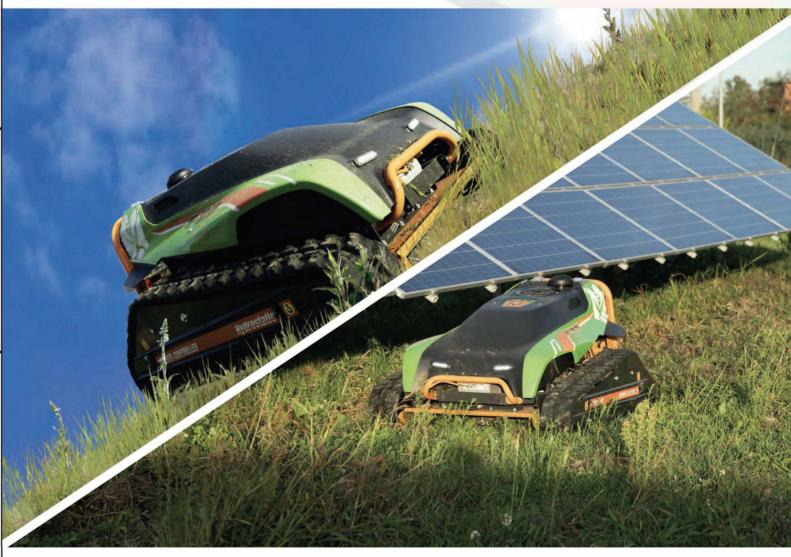

## Green Climber F23

PATENT PENDING

Green Climber

STAGE V ready

**TOWING HITCH** 

**TOUGH UNDERCARRIAGE** WITH STEEL ROLLERS, ANTI-**DETRACKING SYSTEM AND GREASE TENSIONER** 

**TOUGH SWINGING BLADE** 

**HIGH GRASS NO PROBLEM** 