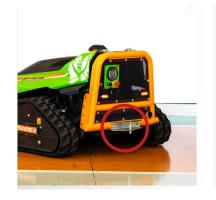

## Green Climber F23

PATENT PENDING

Green Climber

STAGE V ready

**TOWING HITCH** 

**TOUGH UNDERCARRIAGE** WITH STEEL ROLLERS, ANTI-**DETRACKING SYSTEM AND GREASE TENSIONER** 

**TOUGH SWINGING BLADE** 

**HIGH GRASS NO PROBLEM** 

**CUTTING HEIGHT ELECTRONICALLY ADJUSTABLE** 