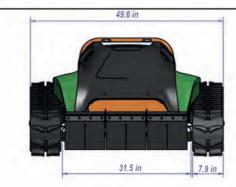

## TECHNICAL **SPECIFICATIONS**

| MAX. WORKING GRADIENT               | up to 60°                                                     |
|-------------------------------------|---------------------------------------------------------------|
| 2 SPEED                             | 4 mph (LOW SPEED)<br>6 mph (HIGH SPEED)                       |
| ENGINE                              | KAWASAKI FS730V EFI AIR<br>COOLED - V TWIN                    |
| ENGINE POWER                        | 16,6 KW, 23 HP NET POWER<br>GROSS POWER 25,5HP                |
| EMISSIONS REGULATIONS<br>COMPLIANCE | STAGE V & EPA TIER 4 FINAL                                    |
| FLUEL                               | PETROL                                                        |
| FUEL TANK CAPACITY                  | 5.6 gal                                                       |
| CUTTING WIDTH                       | 31.5 in                                                       |
| NUMBER OF BLADES                    | 2 MOB DELTA BLADES                                            |
| CUTTING HEIGH                       | 1 TO 5 in ELECTRONICALLY ADJUSTABLE                           |
| DRY WEIGHT                          | 470 kg<br>1036 lbs                                            |
| TRACTION DRIVE                      | HYOROSTATIC TRANSMISSION ELECTRONIC<br>PROPORTIONAL           |
| MOWER DRIVE                         | 2 BELT DRIVE WITH ELECTROMAGNETIC<br>CLUTCH/BRAKE - FAST STOP |