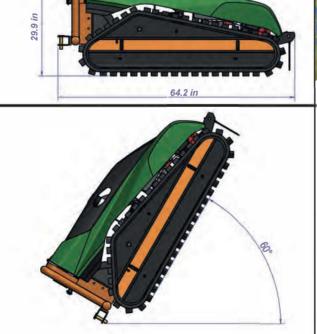

## TECHNICAL **SPECIFICATIONS**

| MAX. WORKING GRADIENT               | up to 60°                                                     |
|-------------------------------------|---------------------------------------------------------------|
| 2 SPEED                             | 4 mph (LOW SPEED)<br>6 mph (HIGH SPEED)                       |
| ENGINE                              | KAWASAKI FS730V EFI AIR<br>COOLED - V TWIN                    |
| ENGINE POWER                        | 16,6 KW, 23 HP NET POWER<br>GROSS POWER 25,5HP                |
| EMISSIONS REGULATIONS<br>COMPLIANCE | STAGE V & EPA TIER 4 FINAL                                    |
| FLUEL                               | PETROL                                                        |
| FUEL TANK CAPACITY                  | 5.6 gal                                                       |
| CUTTING WIDTH                       | 31.5 in                                                       |
| NUMBER OF BLADES                    | 2 MOB DELTA BLADES                                            |
| CUTTING HEIGH                       | 1 TO 5 in ELECTRONICALLY ADJUSTABLE                           |
| DRY WEIGHT                          | 470 kg<br>1036 lbs                                            |
| TRACTION DRIVE                      | HYOROSTATIC TRANSMISSION ELECTRONIC<br>PROPORTIONAL           |
| MOWER DRIVE                         | 2 BELT DRIVE WITH ELECTROMAGNETIC<br>CLUTCH/BRAKE - FAST STOP |