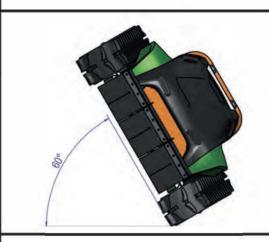

## TECHNICAL **SPECIFICATIONS**

| MAX. WORKING GRADIENT               | up to 60°                                                     |
|-------------------------------------|---------------------------------------------------------------|
| 2 SPEED                             | 4 mph (LOW SPEED)<br>6 mph (HIGH SPEED)                       |
| ENGINE                              | KAWASAKI FS730V EFI AIR<br>COOLED - V TWIN                    |
| ENGINE POWER                        | 16,6 KW, 23 HP NET POWER<br>GROSS POWER 25,5HP                |
| EMISSIONS REGULATIONS<br>COMPLIANCE | STAGE V & EPA TIER 4 FINAL                                    |
| FLUEL                               | PETROL                                                        |
| FUEL TANK CAPACITY                  | 5.6 gal                                                       |
| CUTTING WIDTH                       | 31.5 in                                                       |
| NUMBER OF BLADES                    | 2 MOB DELTA BLADES                                            |
| CUTTING HEIGH                       | 1 TO 5 in ELECTRONICALLY ADJUSTABLE                           |
| DRY WEIGHT                          | 470 kg<br>1036 lbs                                            |
| TRACTION DRIVE                      | HYOROSTATIC TRANSMISSION ELECTRONIC<br>PROPORTIONAL           |
| MOWER DRIVE                         | 2 BELT DRIVE WITH ELECTROMAGNETIC<br>CLUTCH/BRAKE - FAST STOP |