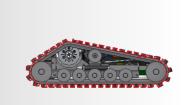

## Green Climber F23

PATENT PENDING

Green Climber

STAGE V ready

**TOWING HITCH** 

**TOUGH UNDERCARRIAGE** WITH STEEL ROLLERS, ANTI-**DETRACKING SYSTEM AND GREASE TENSIONER** 

**TOUGH SWINGING BLADE** 

**HIGH GRASS NO PROBLEM** 