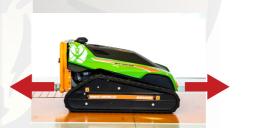

## Green Climber F23

PATENT PENDING

Green Climber

STAGE V ready

**TOWING HITCH** 

**TOUGH UNDERCARRIAGE** WITH STEEL ROLLERS, ANTI-**DETRACKING SYSTEM AND GREASE TENSIONER** 

**TOUGH SWINGING BLADE** 

**HIGH GRASS NO PROBLEM** 