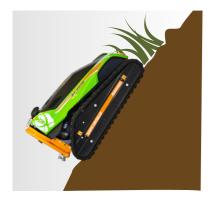

## Green Climber F23

PATENT PENDING

Green Climber

STAGE V ready

**TOWING HITCH** 

**TOUGH UNDERCARRIAGE** WITH STEEL ROLLERS, ANTI-**DETRACKING SYSTEM AND GREASE TENSIONER** 

**TOUGH SWINGING BLADE** 

**HIGH GRASS NO PROBLEM** 