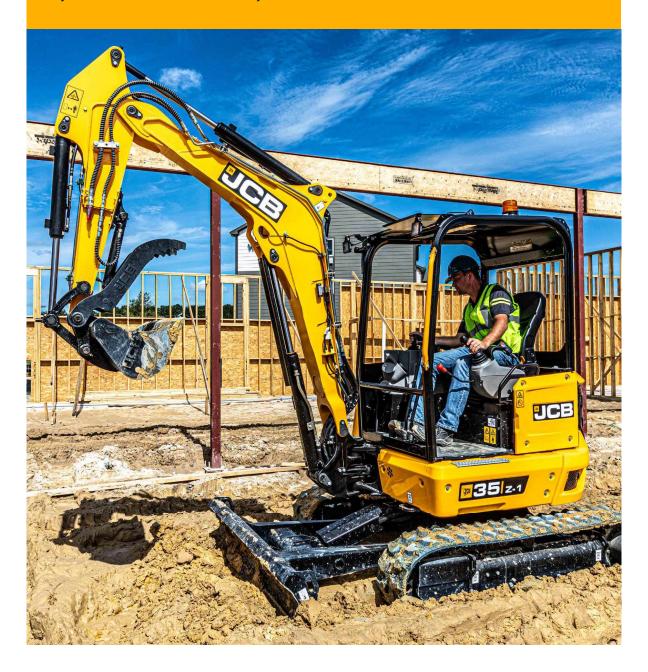

# A BETTER PLACE TO WORK.

With a spacious cab, clear flat floor and hands-free bluetooth radio with media socket, the 35Z-I excavator cab is a great place to work.





#### **ZERO TAILSWING**

Zero tailswing for more manoeuvrability allowing for greater access while in compact work areas



### **EASE OF USE.**

New dig end geometry and superior visibility makes dumper loading easy. Tilt-rotate option available to give you ultimate flexibility.





#### **COMPLETE CONTROL**

Electro-proportional circuits allow up to 10 pre-set attachments while factory-fitted quickhitch makes changeover easy.

# TOUGH.

Hoses are routed through the dig end for maximum protection against damage and wear, while O-ring face sealed hydraulic connections protect against leaks.





#### **BUILT TO LAST**

100% steel bodywork provides better resistance to site damage and is easier to repair.



### **SAFETY.**

Seatbelt-activated green beacon, follow-me-home lights, lift overload system and JCB's unique 2GO system, all contribute to safer working.





### **SERVICEABILITY**

Unrivalled service access with easy-to-remove panels, fully opening side & rear bonnets and grouped check points.

# **LOW COST OF OWNERSHIP.**

Minimum downtime with the help of