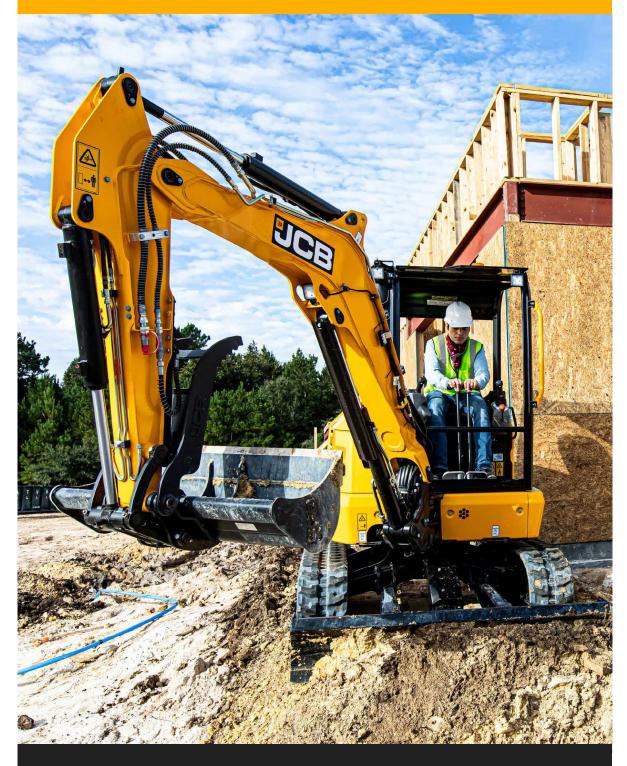

The new 35Z-I zero tailswing excavator.

#### **ZERO TAILSWING**

Zero tailswing for more manoeuvrability allowing for greater access while in compact work areas

### **EASE OF USE.**

New dig end geometry and superior visibility makes dumper loading easy. Tilt-rotate option available to give you ultimate flexibility.

# TOUGH.

Hoses are routed through the dig end for maximum protection against damage and wear, while O-ring face sealed hydraulic connections protect against leaks.