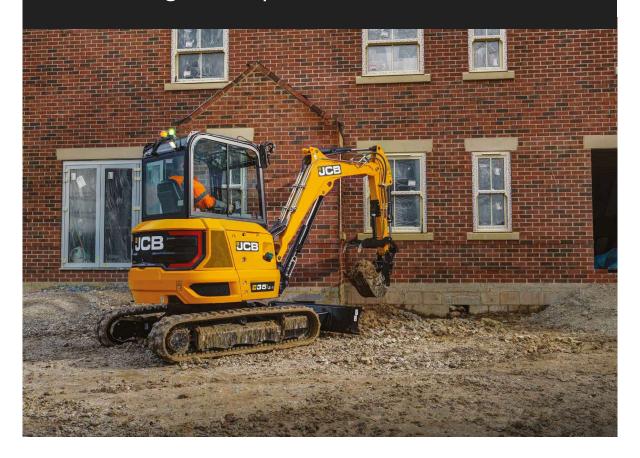

# TOUGH.

Hoses are routed through the dig end for maximum protection against damage and wear, while O-ring face sealed hydraulic connections protect against leaks.

#### **BUILT TO LAST**

100% steel bodywork provides better resistance to site damage and is easier to repair.