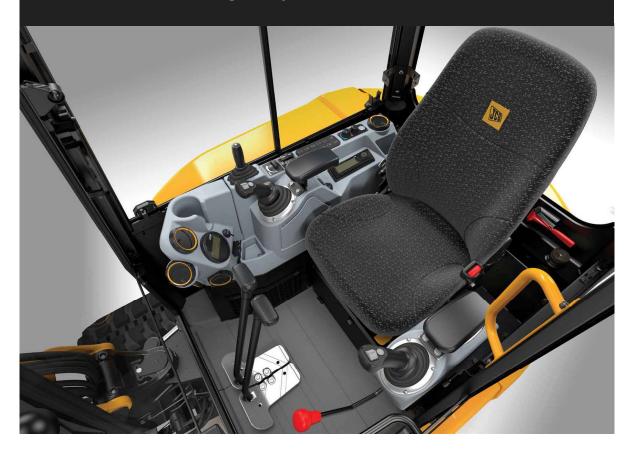

# A BETTER PLACE TO WORK.

With a spacious cab, clear flat floor and hands-free bluetooth radio with media socket, the 35Z-I excavator cab is a great place to work.