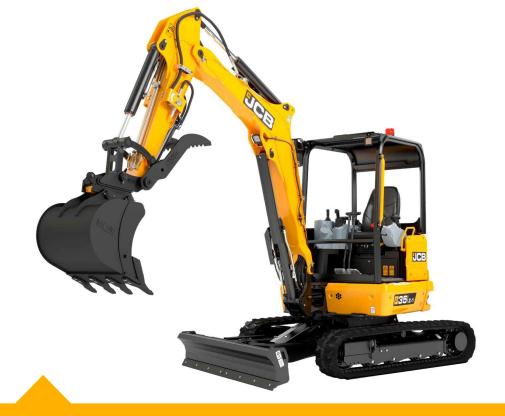

The new 35Z-I zero tailswing excavator.

# 3.5T MINI EXCAVATOR

**FIND OUT MORE** 