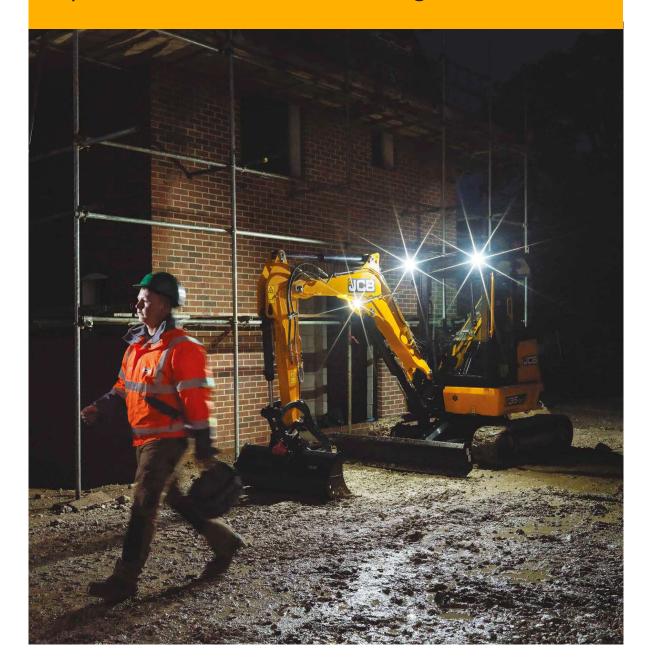

### **SAFETY.**

Seatbelt-activated green beacon, follow-me-home lights, lift overload system and JCB's unique 2GO system, all contribute to safer working.