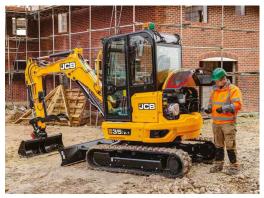

The new 35Z-I zero tailswing excavator.

# 3.5T MINI EXCAVATOR

**FIND OUT MORE** 