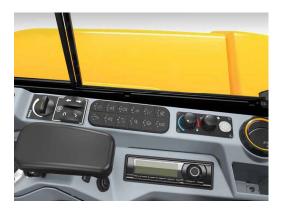

# A BETTER PLACE TO WORK.

With a spacious cab, clear flat floor and hands-free bluetooth radio with media socket, the 35Z-I excavator cab is a great place to work.