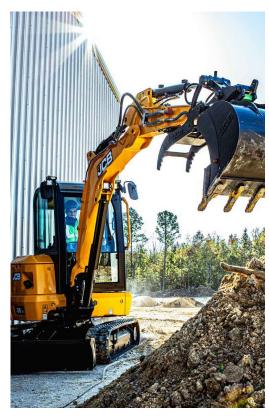

### **EASE OF USE.**

New dig end geometry and superior visibility makes dumper loading easy. Tilt-rotate option available to give you ultimate flexibility.

# TOUGH.

Hoses are routed through the dig end for maximum protection against damage and wear, while O-ring face sealed hydraulic connections protect against leaks.