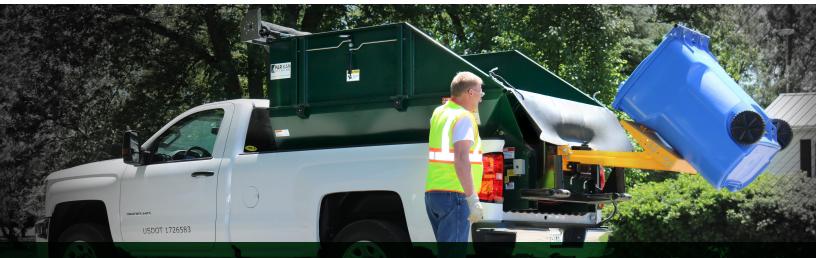

# THE ORIGINAL REFUSE COLLECTOR THAT GOES WHERE THE BIG TRUCKS CAN'T

The Par-Kan **EASY DUMP** is designed to be your "flex" refuse collector, and improves your operating efficiency. Haul up to 4,000 lbs on the back of a basic truck. This convenient and reliable equipment is **easy** to install, **easy** to maintain, **easy** to use, and **easy** to remove if you need to use the truck for another application. The **EASY DUMP** is built tough with a streamlined design for **easy** operation.

#### **OPTIONAL BARKER & BAYNE CART LIFT SYSTEMS**

Carts / Barrels / Euro