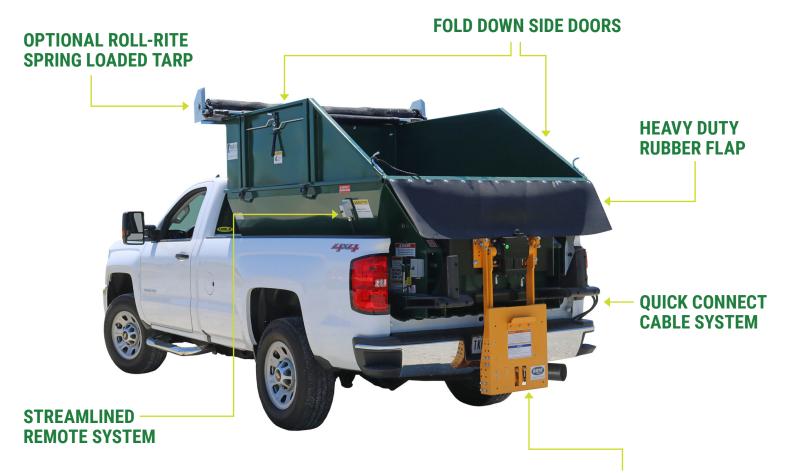

## STRONG

The durable Par-Kan **EASY DUMP** is designed to last. The body is completely powder coat painted and the heavy duty steel design has wrapped corners for added strength. The self-contained dual cylinder electrical hydraulic system is designed to be waterproof and the streamlined remote feature allows for **easy** operation.