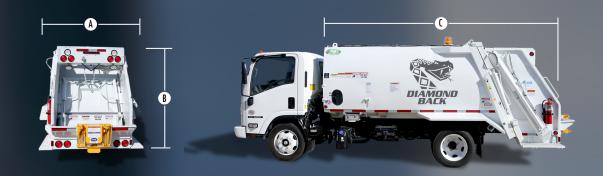

### **GENERAL SPECIFICATIONS**

| Model                 | 6 RL             | 8 RL             | 6 HC RL          | 8 HC RL          |
|-----------------------|------------------|------------------|------------------|------------------|
| Body Capacity         | 6 yd³            | 8 yd³            | 6 yd³            | 8 yd³            |
| Hopper Capacity       | 1 yd³            | 1 yd³            | 1 yd³            | 1 yd³            |
| *Body Width (A)       | 75"              | 75"              | 75″              | 75″              |
| Body Height (B)       | 61"              | 61"              | 61"              | 61"              |
| Body Length (C)       | 161"             | 189"             | 161″             | 189″             |
| **Approx. Body Weight | 5840 lbs         | 6130 lbs         | 5985 lbs         | 6275 lbs         |
| Hopper Opening Width  | 54"              | 54"              | 54"              | 54"              |
| Loading Sill Height   | 3.5" below frame | 3.5" below frame | 3.5" below frame | 3.5" below frame |
| Hopper Cycle Time     | 8 - 10 secs.     | 8 - 10 secs.     | 14 - 18 secs.    | 14 - 18 secs.    |