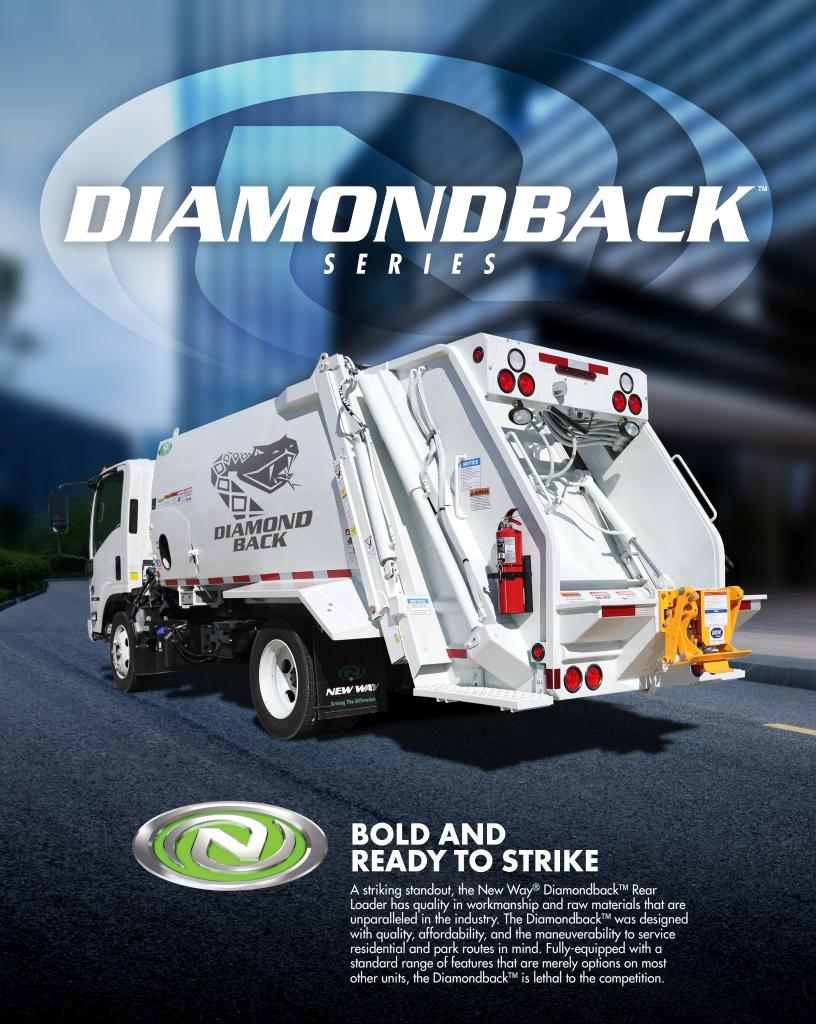

# **DIAMONDBACK**\*\*





### **GENERAL SPECIFICATIONS**

| Model                 | 6 RL             | 8 RL             | 6 HC RL          | 8 HC RL          |
|-----------------------|------------------|------------------|------------------|------------------|
| Body Capacity         | 6 yd³            | 8 yd³            | 6 yd³            | 8 yd³            |
| Hopper Capacity       | 1 yd³            | 1 yd³            | 1 yd³            | 1 yd³            |
| *Body Width (A)       | 75"              | 75"              | 75″              | 75″              |
| Body Height (B)       | 61"              | 61"              | 61"              | 61"              |
| Body Length (C)       | 161"             | 189"             | 161″             | 189″             |
| **Approx. Body Weight |