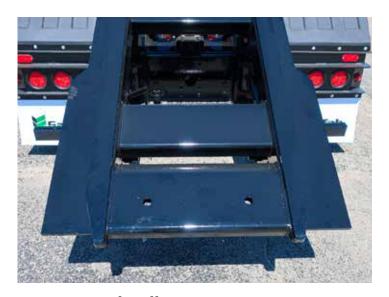

#### **Outboard Supported Side Rollers**

Greasable Roller shaft is removable with two bolts for ease of replacement and maintenance.

### **Container Long Sill Support Rails**

Rails aid in loading misaligned containers and give added support to the long sills increasing the life of your container.

**Rear Ground Roller Cover** 

Standard on all Outside Rail Hoists making it easier to load and unload containers.

## STANDARD FEATURES

- 8" x 4 x 1/2" Main Frame Tube
- 3" x 2" x 1/4" Subframe
- · 2 1/2" Diameter Rear Hinge
- All Working Points Greaseable
- Pintle Ready Apron
- · Auto Fold Forward DOT Bumper
- 1" Spring Loaded Container Locks
- · 2 1/2" Diameter Lift Cylinder Shafts
- Interchangeable 10" Vertical and Horizontal Sheaves
- 3/8 inch x 3-inch Winch Cylinder Rod Covers
- 6 Inboard and Outboard Supported Outside Rollers
- · Container Long Sill Supports on Rear of Hoist Mainframe
- · 48 Gallon Oil Reservoir with Sight and Temperature Gauge