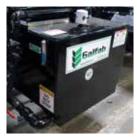

### OPTIONAL FEATURES

- · Behind Cab and Oversize Oil Tanks
- Tool Boxes
- · Auxiliary Stops
- · Poly or Steel Fenders
- · Aluminum Fenders
- Tarping Systems
- · "The Hooker" Hold On System
- Ratchet Tie Down Straps
- · Pintle Hook

**Auxillary fold down** stops

**Hydraulic Reservoirs** 

**Tool Boxes** 

Poly, Steel & Aluminum **Fenders** 

Shop all replacement parts at:

Galfab.com