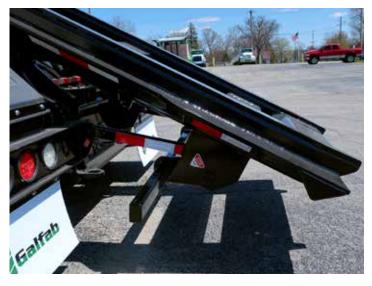

## **Autofold DOT Bumpers**

Bumper folds forward reducing the chance of bending and hang-ups in the landfill.

### **Container Long Sill Support Rails**

Rails aid in loading misaligned containers and give added support to the long sills increasing the life of your container.

**Rear Ground Roller Cover** 

Standard on all Outside Rail Hoists making it easier to load and unload containers.