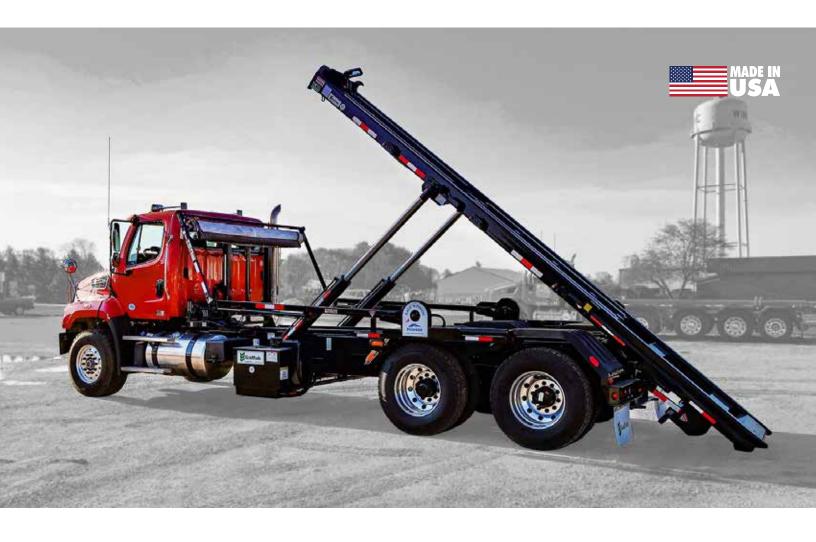

# **OUTSIDE RAIL HOIST**

The Outside Rail roll-off hoist is the most commonly used hoist in the industry today. Galfab offers this hoist with an 8" mainframe and 2" subframe or the very popular 10" sub frameless hoist. Available in 60k and 75k pound models to fit any application.

## STANDARD FEATURES

- 8" x 4 x 1/2" Main Frame Tube
- 3" x 2" x 1/4" Subframe
- · 2 1/2" Diameter Rear Hinge
- All Working Points Greaseable
- Pintle Ready Apron
- · Auto Fold Forward DOT Bumper
- 1" Spring Loaded Container Locks
- · 2 1/2" Diameter Lift Cylinder Shafts
- Interchangeable 10" Vertical and Horizontal Sheaves
- 3/8 inch x 3-inch Winch Cylinder Rod Covers
- 6 Inboard and Outboard Supported Outside Rollers
- · Container Long Sill Supports on Rear of Hoist Mainframe
- · 48 Gallon Oil Reservoir with Sight and Temperature Gauge