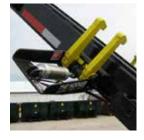

- Front Mount Pump
- PTO
- Drop Shaft
- · On Board Scale Systems
- · Work Lights
- Rear View Camera Systems
- · Integrated hydraulics can be used, if hydraulic tarping is used

"The Hooker" **Container Securement System** 