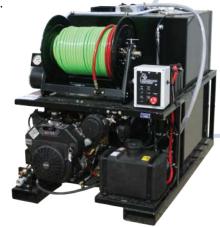

**Pump:** 12 GPM @ 3,000 PSI

25 hp 725cc Gas **Engine:** 

**Hose Reel:** 3/8" Hose, 250' Capacity Axle:

3,500# (single axle trailer) 3 Plunger Run Dry Pump, Nema 4 Control Box, Towable with Water, Available

**Features:** with Wireless Remote

Drain Cleaning, Main Lines up to 8", Remote Access Locations, Commercial Lines, **Applications:** 

Industrial Lines and More

Model 123

Model 123-TK