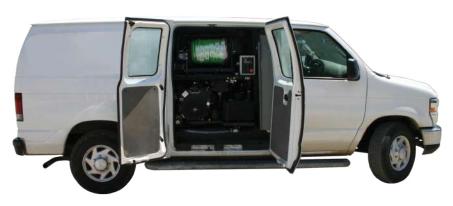

**Model 123 Van Pack** 

**Model 123 Van Pack** 

Pump: 12 GPM @ 3,000 PSI

For truck and van configurations, contact your Regional Sales Manager for more information **Chassis Spec:** 

Tank Capacity: 150 - 200 Gallons