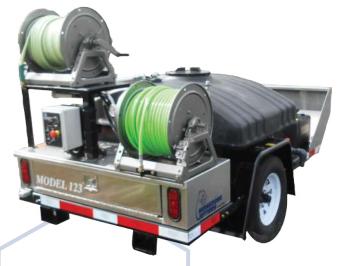

**Pump:** 12 GPM @ 3,000 PSI

25 hp 725cc Gas **Engine:** 

**Hose Reel:** 3/8" Hose, 250' Capacity Axle:

3,500# (single axle trailer) 3 Plunger Run Dry Pump, Nema 4 Control Box, Towable with Water, Available

**Features:** with Wireless Remote

Drain Cleaning, Main Lines up to 8", Remote Access Locations, Commercial Lines, **Applications:** 

Industrial Lines and More

Model 123

Model 123-TK