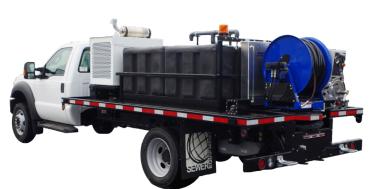

#### Model 254XL-HD-TK

Model 254-HD-ETK

Model 254XL-HD

| Model:         | 254-HD-TK, 254XL-HD-TK, 254-HD-ETK, 254XL-HD-TK                                                            |
|----------------|------------------------------------------------------------------------------------------------------------|
| Tank Capacity: | 300-600 Gallons                                                                                            |
| Pump:          | 25 GPM @ 4,000 PSI                                                                                         |
| Engine:        | 74 hp Tier IV Turbo Diesel Engine                                                                          |
| Hose Reel:     | 5/8" Hose, 500' Capacity *800' Capacity and Dual Reel Options Available                                    |
| Chassis Spec:  | Contact your representative for more information                                                           |
| Features:      | 5 Cylinder Plunger Run Dry Pump, Nema 4 Control Box, Available with Wireless Remote                        |
| Applications:  | Drain Cleaning, Main Lines up to 24", Remote Access Locations, Commerical Lines, Industrial Lines and More |