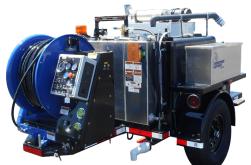

#### Model 254-HD

| Model:         | 254-HD and 254XL-HD                                                                                        |
|----------------|------------------------------------------------------------------------------------------------------------|
| Tank Capacity: | 300-600 Gallons                                                                                            |
| Pump:          | 25 GPM @ 4,000 PSI                                                                                         |
| Engine:        | 74 hp Tier IV Turbo Diesel Engine                                                                          |
| Hose Reel:     | 5/8" Hose, 500' Capacity *800' Capacity and Dual Reel Options Available                                    |
| Axle:          | 7000# (single), 9,900# (dual)                                                                              |
| Features:      | 5 Cylinder Plunger Run Dry Pump, Nema 4 Control Box, Towable with Water, Available with Wireless Remote    |
| Applications:  | Drain Cleaning, Main Lines up to 24", Remote Access Locations, Commerical Lines, Industrial Lines and More |