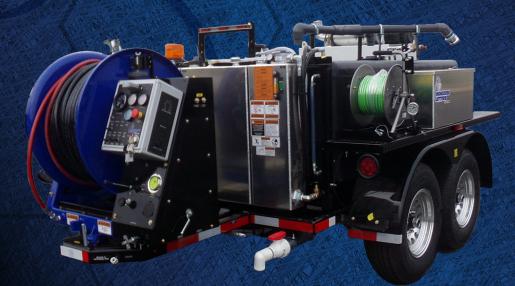

### SEWEREQUIPMENT.COM

Sewer Equipment's Mongoose Jetters Model 254-HD is one of this brand's best selling units. With reliable features such as the Mongoose Run Dry Pump at 25 gpm @ 4000 psi, tubular steel frame, corrosion resistant pre-painted sub assemblies, state of the art controls, strong hose reel and high quality diesel engine, this machine will return more on your investment than anything in its class.

#### Model 254-HD

| Model:         | 254-HD and 254XL-HD                                                                                        |
|----------------|------------------------------------------------------------------------------------------------------------|
| Tank Capacity: | 300-600 Gallons                                                                                            |
| Pump:          | 25 GPM @ 4,000 PSI                                                                                         |
| Engine:        | 74 hp Tier IV Turbo Diesel Engine                                                                          |
| Hose Reel:     | 5/8" Hose, 500' Capacity *800' Capacity and Dual Reel Options Available                                    |
| Axle:          | 7000# (single), 9,900# (dual)                                                                              |
| Features:      | 5 Cylinder Plunger Run Dry Pump, Nema 4 Control Box, Towable with Water, Available with Wireless Remote    |
| Applications:  | Drain Cleaning, Main Lines up to 24", Remote Access Locations, Commerical Lines, Industrial Lines and More |