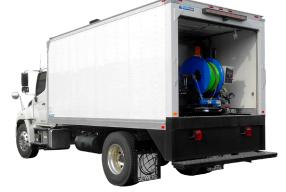

### SEWEREQUIPMENT.COM

Sewer Equipment's Mongoose Jetters Model 254-HD is one of this brand's best selling units. With reliable features such as the Mongoose Run Dry Pump at 25 gpm @ 4000 psi, tubular steel frame, corrosion resistant pre-painted sub assemblies, state of the art controls, strong hose reel and high quality diesel engine, this machine will return more on your investment than anything in its class.

#### Model 254-HD

| Model:         | 254-HD and 254XL-HD                                                                                        |
|----------------|------------------------------------------------------------------------------------------------------------|
| Tank Capacity: | 300-600 Gallons                                                                                            |
| Pump:          | 25 GPM @ 4,000 PSI                                                                                         |
| Engine:        | 74 hp Tier IV Turbo Diesel Engine                                                                          |
| Hose Reel:     | 5/8" Hose, 500' Capacity *800' Capacity and Dual Reel Options Available                                    |
| Axle:          | 7000# (single), 9,900# (dual)                                                                              |
| Features:      | 5 Cylinder Plunger Run Dry Pump, Nema 4 Control Box, Towable with Water, Available with Wireless Remote    |
| Applications:  | Drain Cleaning, Main Lines up to 24", Remote Access Locations, Commerical Lines, Industrial Lines and More |