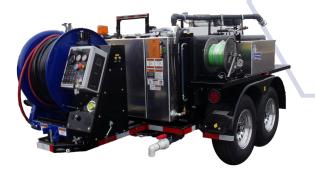

#### Model 254-HD

| Model:         | 254-HD and 254XL-HD                                                                                        |
|----------------|------------------------------------------------------------------------------------------------------------|
| Tank Capacity: | 300-600 Gallons                                                                                            |
| Pump:          | 25 GPM @ 4,000 PSI                                                                                         |
| Engine:        | 74 hp Tier IV Turbo Diesel Engine                                                                          |
| Hose Reel:     | 5/8" Hose, 500' Capacity *800' Capacity and Dual Reel Options Available                                    |
| Axle:          | 7000# (single), 9,900# (dual)                                                                              |
| Features:      | 5 Cylinder Plunger Run Dry Pump, Nema 4 Control Box, Towable with Water, Available with Wireless Remote    |
| Applications:  | Drain Cleaning, Main Lines up to 24", Remote Access Locations, Commerical Lines, Industrial Lines and More |