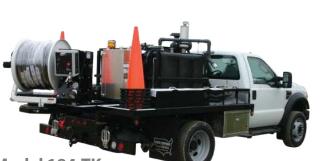

### Model 184-TK

Model 184-ETKS

| Model:         | 184-TK, 184-ETK, 184-ETKS, 184-VR, 184-VS                                                                  |
|----------------|------------------------------------------------------------------------------------------------------------|
| Tank Capacity: | 200-600 Gallons *Capacity may be limited by truck model.                                                   |
| Pump:          | 18 GPM @ 4,000 PSI                                                                                         |
| Engine:        | Minimum 70 hp Gas Engine *Diesel Engine or California Emissions Optional, Also PTO Drive Available         |
| Hose Reel:     | 1/2" Hose, 600' Capacity *1000' Capacity and Dual Reel Options Available                                   |
| Chassis Spec:  | Contact your representative for more information                                                           |
| Features:      | 5 Cylinder Plunger Run Dry Pump, Nema 4 Control Box, Available with Wireless Remote                        |
| Applications:  | Drain Cleaning, Main Lines up to 12", Remote Access Locations, Commercial Lines, Industrial Lines and More |