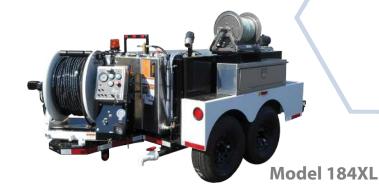

### Model 184

| Model:         | 184 and 184XL                                                                                              |
|----------------|------------------------------------------------------------------------------------------------------------|
| Tank Capacity: | 300 or 600 Gallons                                                                                         |
| Pump:          | 18 GPM @ 4,000 PSI                                                                                         |
| Engine:        | Minimum 70 hp Gas Engine *Diesel Engine Optional or California Emissions Available                         |
| Hose Reel:     | 1/2" Hose, 600' Capacity *1000' Capacity and Dual Reel Options Available                                   |
| Axle:          | 6,000# (single), 9,900# (dual)                                                                             |
| Features:      | 5 Cylinder Plunger Run Dry Pump, Nema 4 Control Box, Towable with Water, Available with Wireless Remote    |
| Applications:  | Drain Cleaning, Main Lines up to 12", Remote Access Locations, Commercial Lines, Industrial Lines and More |