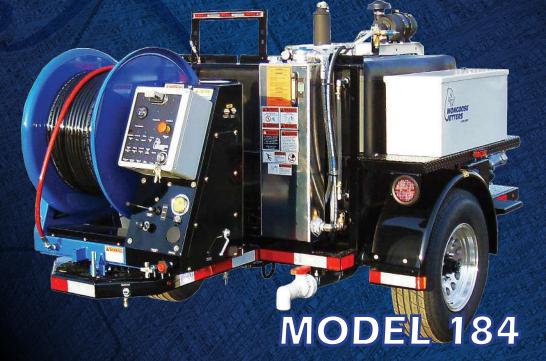

## SEWEREQUIPMENT.COM

The Mongoose Model 184 jetter is one of Sewer Equipment brand's bestselling units. With reliable features such as a tubular steel frame, corrosion resistant pre-painted sub assemblies, state of the art controls, strong hose reel, high quality gas engine and the Mongoose Run Dry Pump, this machine will return more on your investment than anything in its class.

### Model 184

| Model:         | 184 and 184XL                                                                                              |
|----------------|------------------------------------------------------------------------------------------------------------|
| Tank Capacity: | 300 or 600 Gallons                                                                                         |
| Pump:          | 18 GPM @ 4,000 PSI                                                                                         |
| Engine:        | Minimum 70 hp Gas Engine *Diesel Engine Optional or California Emissions Available                         |
| Hose Reel:     | 1/2" Hose, 600' Capacity *1000' Capacity and Dual Reel Options Available                                   |
| Axle:          | 6,000# (single), 9,900# (dual)                                                                             |
| Features:      | 5 Cylinder Plunger Run Dry Pump, Nema 4 Control Box, Towable with Water, Available with Wireless Remote    |
| Applications:  | Drain Cleaning, Main Lines up to 12", Remote Access Locations, Commercial Lines, Industrial Lines and More |