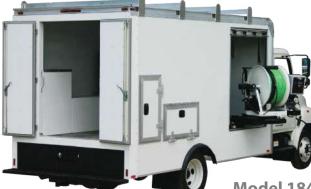

## SEWEREQUIPMENT.COM

The Mongoose Model 184 jetter is one of Sewer Equipment brand's bestselling units. With reliable features such as a tubular steel frame, corrosion resistant pre-painted sub assemblies, state of the art controls, strong hose reel, high quality gas engine and the Mongoose Run Dry Pump, this machine will return more on your investment than anything in its class.

### Model 184-TK

Model 184-ETKS

| Model:         | 184-TK, 184-ETK, 184-ETKS, 184-VR, 184-VS                                                                  |
|----------------|------------------------------------------------------------------------------------------------------------|
| Tank Capacity: | 200-600 Gallons *Capacity may be limited by truck model.                                                   |
| Pump:          | 18 GPM @ 4,000 PSI                                                                                         |
| Engine:        | Minimum 70 hp Gas Engine *Diesel Engine or California Emissions Optional, Also PTO Drive Available         |
| Hose Reel:     | 1/2" Hose, 600' Capacity *1000' Capacity and Dual Reel Options Available                                   |
| Chassis Spec:  | Contact your representative for more information                                                           |
| Features:      | 5 Cylinder Plunger Run Dry Pump, Nema 4 Control Box, Available with Wireless Remote                        |
| Applications:  | Drain Cleaning, Main Lines up to 12", Remote Access Locations, Commercial Lines, Industrial Lines and More |