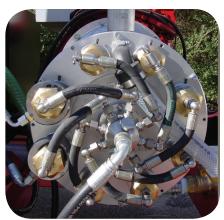

"P" Pump - Standard 5 year warranty. Run Dry Indefinitely up to 4000 PSI and 18 GPM. Radial piston diaphragm design.