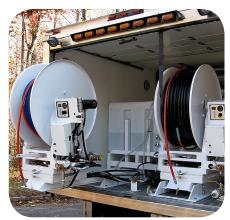

# **Truck Mounted Jetters**

0

Over 40 years of Engineering Success from the Leader in Water Jetting!

- Center Mounted Pivoting Reel
- Powder Coated Engine, Reel & Frame
- Heavy Duty 3/16" Steel Tubing
- UV Protected Tanks
- Hvdraulic Hose Reel with Guide
- 300 700 Gallon Capacities

## **Available Options:**

- Jump Jet Pulsation
- Antifreeze Recirculation
- Strobe, Manhole & Workstation Lights
- Wireless Remote
- MK II Dump Gun