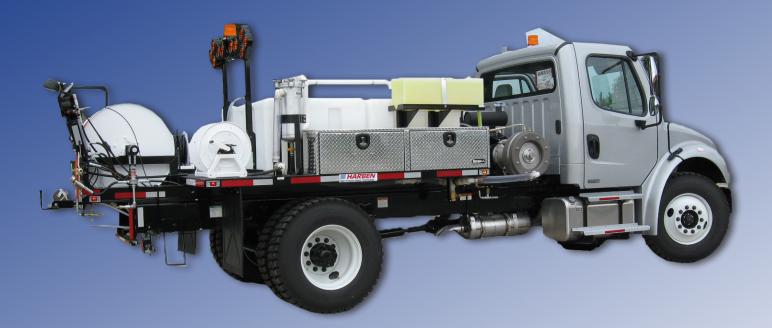

# **Truck Mounted Jetters**

0

Over 40 years of Engineering Success from the Leader in Water Jetting!

- Center Mounted Pivoting Reel
- Powder Coated Engine, Reel & Frame
- Heavy Duty 3/16" Steel Tubing
- UV Protected Tanks
- Hvdraulic Hose Reel with Guide
- 300 700 Gallon Capacities

#### **Unmatched Quality and Value:**

Spend more time on the job with up to 50 minutes between fills. Versatility is the word used to sum up these units. Drain cleaning, pumping, surface cleaning and graffiti removal are just a few of the jobs that can be accomplished. This is the most reliable jetting unit in it's class.