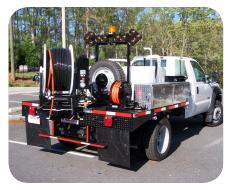

# **Truck Mounted Jetters**

0

Over 40 years of Engineering Success from the Leader in Water Jetting!

- Center Mounted Pivoting Reel
- Powder Coated Engine, Reel & Frame
- Heavy Duty 3/16" Steel Tubing
- UV Protected Tanks
- Hvdraulic Hose Reel with Guide
- 300 700 Gallon Capacities