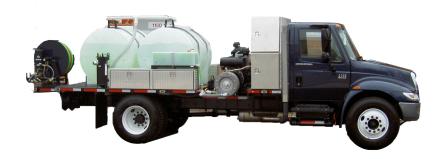

# **Truck Mounted Jetters**

0

Over 40 years of Engineering Success from the Leader in Water Jetting!

- Center Mounted Pivoting Reel
- Powder Coated Engine, Reel & Frame
- Heavy Duty 3/16" Steel Tubing
- UV Protected Tanks
- Hvdraulic Hose Reel with Guide
- 300 700 Gallon Capacities

#### **Unmatched Quality and Value:**

Spend more time on the job with up to 50 minutes between fills. Versatility is the word used to sum up these units. Drain cleaning, pumping, surface cleaning and graffiti removal are just a few of the jobs that can be accomplished. This is the most reliable jetting unit in it's class.