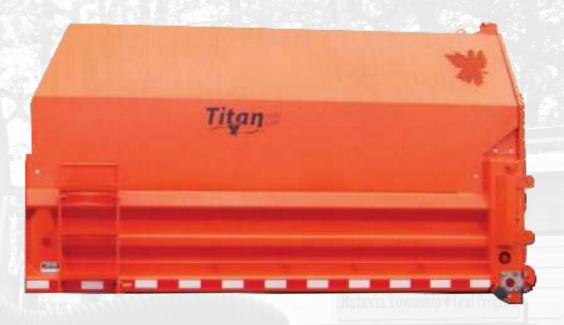

## TITAN LEAF CAP

## EQUIPMENT FEATURES:

- Sloped sides and front provide styled look
- Custom fit to your dump body rubber flap supplied to help close the gap. (Note: air-tight seal not guaranteed)
- 3 Bolts in place using board pockets
- (4) 10 gauge sides, front and door

- 5 1/2" expanded metal vents
- Top lifting eyes
- 7 Tube frame around rear opening
- Separate door lifting eye
- Rubber nozzle seal

Shown with options

The ultimate in versatility, the titan leaf cap combines all of the unique features of the Titan Leaf Box and titan chipper cap into a single unit. Custom fit to your existing dump body, use the Titan Leaf Cap as a leaf collection body, or remove the door and install the dump body

tailgate to use as a chip collector. The Titan Leaf Cap is constructed of 10-gauge carbon steel, with 1/2" expanded metal roof vents for leaf collection. The unit is custom fit for each application, utilizing the dump body's side board pockets for positioning and mounting.