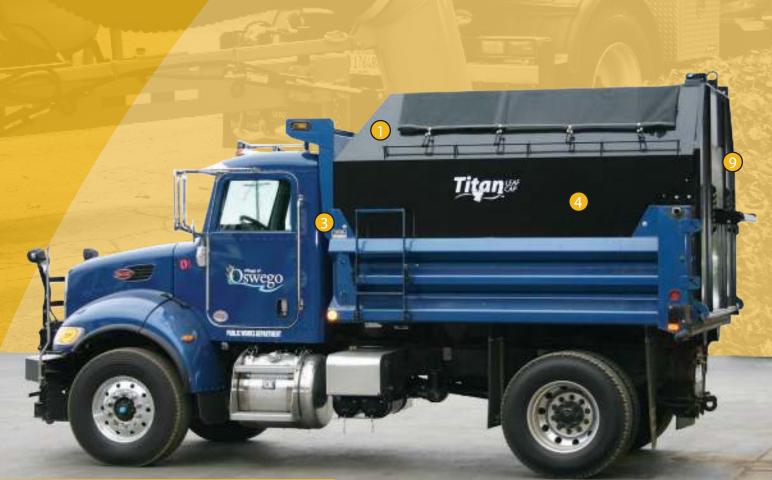

## TITAN LEAF CAP

## EQUIPMENT FEATURES:

- Sloped sides and front provide styled look
- Custom fit to your dump body rubber flap supplied to help close the gap. (Note: air-tight seal not guaranteed)
- 3 Bolts in place using board pockets
- (4) 10 gauge sides, front and door

- 5 1/2" expanded metal vents
- Top lifting eyes
- 7 Tube frame around rear opening
- Separate door lifting eye
- Rubber nozzle seal

Shown with options

The ultimate in versatility, the titan leaf cap combines all of the unique features of the Titan Leaf Box and titan chipper cap into a single unit. Custom fit to your existing dump body, use the Titan Leaf Cap as a leaf collection body, or remove the door and install the dump body

tailgate to use as a chip collector. The Titan Leaf Cap is constructed of 10-gauge carbon steel, with 1/2" expanded metal roof vents for leaf collection. The unit is custom fit for each application, utilizing the dump body's side board pockets for positioning and mounting.