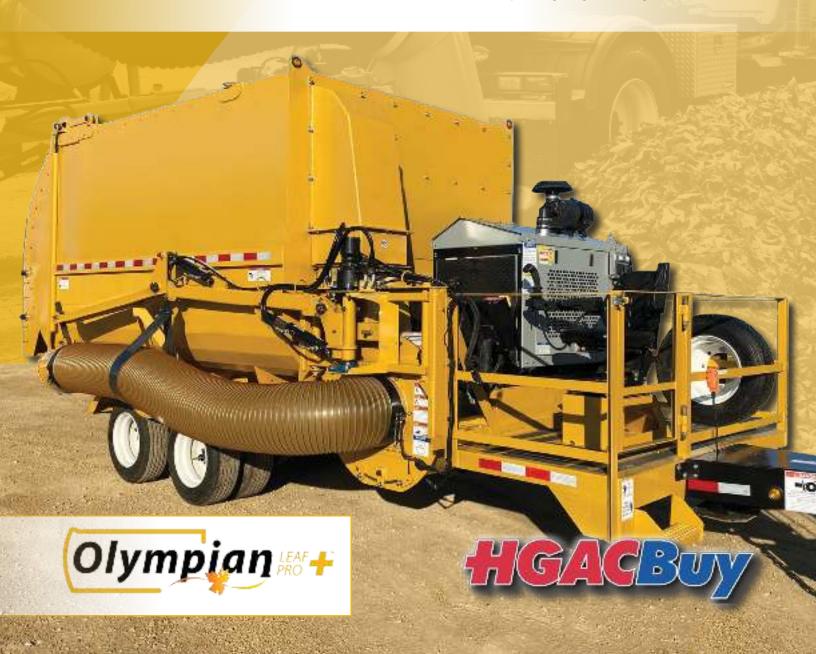

## EQUIPMENT FEATURES:

- Gated operator platform with swivel seat & CANbus joystick controls
- Safety interlock system on suction fan & belt guard
- 40 gallon fuel tank
- Heavy duty belt drive fan
- 74 HP Tier 4, liquid-cooled Kubota diesel engine

- 180 degree swing extended ready collection boom
- 23 30 yard collection body with packer style tailgate
- Proportional electric hydraulic valve controls
- 16" diameter pickup hose with 3-function hydraulically controlled pickup arm (optional)
- DOT compliant lighting & markings

The gated operator platform of the Olympian Leaf Pro Plus will seriously change the way you pick up leaves. Make back-breaking work easy and keep your team injury free, reducing fatigue and increasing efficiency.

The CANbus joystick controls, swivel seat and 180 degree swing extended ready collection boom allow the operator maximum control and visibility when collecting leaves.

The self-contained unit will allow the team to stay out on the road longer and collect more debris, before needing to empty.