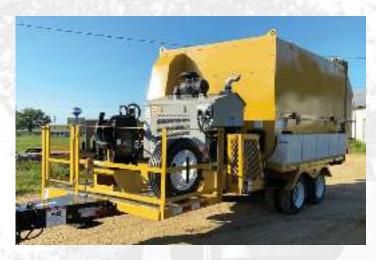

## EQUIPMENT FEATURES:

- Gated operator platform with swivel seat & CANbus joystick controls
- Safety interlock system on suction fan & belt guard
- 40 gallon fuel tank
- Heavy duty belt drive fan
- 74 HP Tier 4, liquid-cooled Kubota diesel engine

- 180 degree swing extended ready collection boom
- 23 30 yard collection body with packer style tailgate
- Proportional electric hydraulic valve controls
- 16" diameter pickup hose with 3-function hydraulically controlled pickup arm (optional)
- DOT compliant lighting & markings