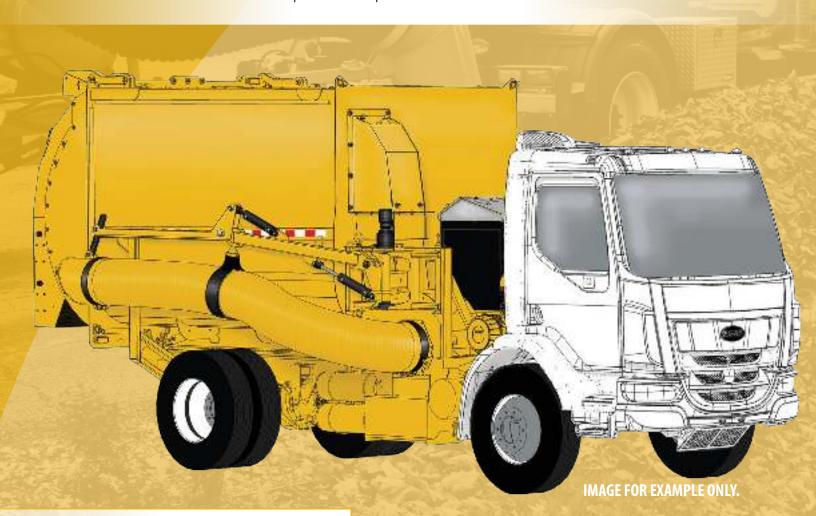

## EQUIPMENT FEATURES:

The Olympian Leaf Pro Plus Chassis Mount unit is mounted on a Peterbilt 220 chassis equipped with factory installed right hand drive. A total vehicle length of just 24' provides an excellent turning radius to navigate narrow streets and cul-de-sacs. The cab over design of the Peterbilt 220 offers premium visibilty, along with the ability to carry out fluid level inspections without having to tip the cab.

Features include in cab controls to operate a 180 degree swing arm boom, hydraulic tailgate latch and dumping controls.

With a hose reach of 11 foot and ditch reach of 50 inches, the Olympian Chassis Mount Pro + can pick up from the deepest of ditches and culverts!