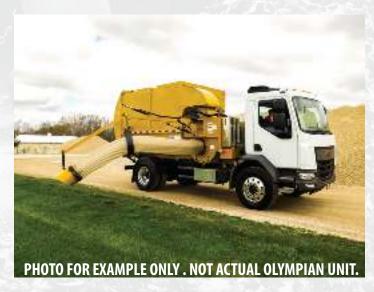

## EQUIPMENT FEATURES:

The Olympian Leaf Pro Plus Chassis Mount unit is mounted on a Peterbilt 220 chassis equipped with factory installed right hand drive. A total vehicle length of just 24' provides an excellent turning radius to navigate narrow streets and cul-de-sacs. The cab over design of the Peterbilt 220 offers premium visibilty, along with the ability to carry out fluid level inspections without having to tip the cab.

Features include in cab controls to operate a 180 degree swing arm boom, hydraulic tailgate latch and dumping controls.

With a hose reach of 11 foot and ditch reach of 50 inches, the Olympian Chassis Mount Pro + can pick up from the deepest of ditches and culverts!