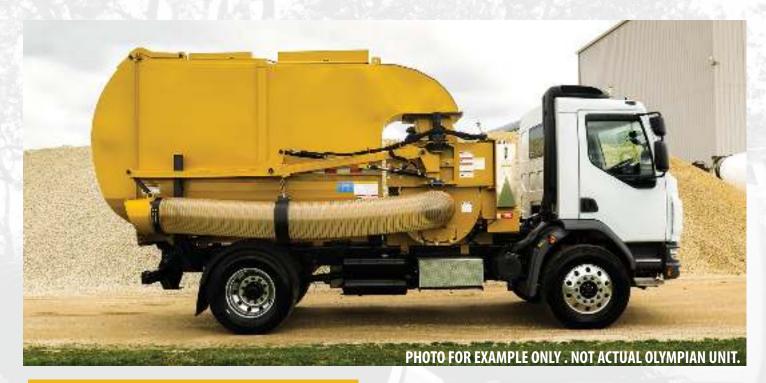

## EQUIPMENT FEATURES:

The Olympian Leaf Pro Plus Chassis Mount unit is mounted on a Peterbilt 220 chassis equipped with factory installed right hand drive. A total vehicle length of just 24' provides an excellent turning radius to navigate narrow streets and cul-de-sacs. The cab over design of the Peterbilt 220 offers premium visibilty, along with the ability to carry out fluid level inspections without having to tip the cab.

Features include in cab controls to operate a 180 degree swing arm boom, hydraulic tailgate latch and dumping controls.

With a hose reach of 11 foot and ditch reach of 50 inches, the Olympian Chassis Mount Pro + can pick up from the deepest of ditches and culverts!