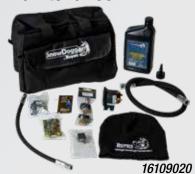

#### **Maintenance**

| Part No. | Description                              |
|----------|------------------------------------------|
| 16109020 | Emergency Kit for<br>Straight Blade Plow |
| 16109030 | Emergency Kit for<br>V-Plow              |
| 16150010 | Hydraulic Fluid,<br>12 QTS Case          |