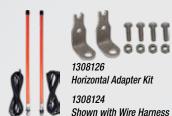

### **Illuminated LED Guides**

VXF Rubber Kit

- Patented light-up design makes it easier to see your equipment in low visibility conditions
- Includes wiring harness that is 12 ft per side with a pre-terminated male bullet connector and ring terminal to connect to the LED guides
- Unique, eye-catching look helps your truck stand out from the competition
- Easy wiring and installation that only requires a few basic tools
- Shown with Wire Harness Compatible with most snow plows and truck bumpers

| Part No. | Description                                                                                                  |
|----------|--------------------------------------------------------------------------------------------------------------|
| 1308124  | 24 Inch Illuminated LED Snow Plow Blade Guides                                                               |
| 1308128  | 28 Inch Illuminated LED Snow Plow Blade Guides                                                               |
| 1308136  | 36 Inch Illuminated LED Snow Plow Blade Guides                                                               |
| 1308126  | Horizontal Adapter Kit for 1/2" Base with Hardware (Required for SnowDogg plows with Illuminated LED Guides) |