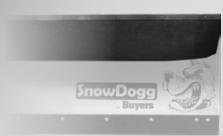

## **Cutting Edges**

Steel Cutting Edge

# Det No. Description

| Part No. | Description                      |
|----------|----------------------------------|
| 16120506 | Cutting Edge, 72" x 1/4" (MUT60) |
| 16120510 | Cutting Edge, 80" x 3/8"         |
| 16120520 | Cutting Edge, 90" x 3/8"         |
| 16120530 | Cutting Edge, 96" x 3/8"         |
| 16120610 | Cutting Edge, 90" x 1/2"         |
| 16120620 | Cutting Edge, 96" x 1/2"         |
| 16120630 | Cutting Edge, 102" x 1/2"        |
| 16120640 | Cutting Edge, 108" x 1/2"        |
| 16120660 | Cutting Edge, 108" x 5/8" (CM90) |
| 16120662 | Cutting Edge, 120" x 5/8"        |

| Part No. | Description                       |
|----------|-----------------------------------|
| 16120664 | Cutting Edge, 132" x 5/8" (CM110) |
| 16120705 | Cutting Edge, 80" Rubber          |
| 16120710 | Cutting Edge, 90" Rubber          |
| 16120720 | Cutting Edge, 96" Rubber          |
| 16120730 | Cutting Edge, 102" Rubber         |
| 16120740 | Cutting Edge, 108" Rubber         |
| 16120810 | Cutting Edge, 34" x 3/8", VMD75   |
| 16120811 | Cutting Edge, 34" x 1/2", VMD75   |
| 16120820 | Cutting Edge, 40" x 1/2", VXF85   |
| 16120830 | Cutting Edge, 46" x 1/2", VXF95   |