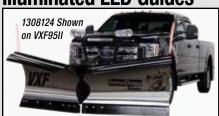

### **Illuminated LED Guides**

VXF Rubber Kit

- Patented light-up design makes it easier to see your equipment in low visibility conditions
- Includes wiring harness that is 12 ft per side with a pre-terminated male bullet connector and ring terminal to connect to the LED guides
- Unique, eye-catching look helps your truck stand out from the competition
- Easy wiring and installation that only requires a few basic tools
- Shown with Wire Harness Compatible with most snow plows and truck bumpers

| Part No. | Description                                                                                                  |
|----------|--------------------------------------------------------------------------------------------------------------|
| 1308124  | 24 Inch Illuminated LED Snow Plow Blade Guides                                                               |
| 1308128  | 28 Inch Illuminated LED Snow Plow Blade Guides                                                               |
| 1308136  | 36 Inch Illuminated LED Snow Plow Blade Guides                                                               |
| 1308126  | Horizontal Adapter Kit for 1/2" Base with Hardware (Required for SnowDogg plows with Illuminated LED Guides) |