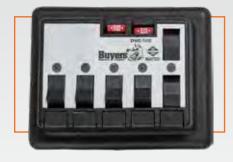

## **5-SWITCH PREWIRED PANEL (Sold Separately)**

3034457

| • | Allows left, center, and right boom sections to be controlle | d |
|---|--------------------------------------------------------------|---|
|   | ndependently                                                 |   |

- · Includes a master on/off switch and 2 additional auxiliary switches
- For use with manual hydraulic and gas systems

| PART NO. | DESCRIPTION             |
|----------|-------------------------|
| 3034457  | 5-Switch Prewired Panel |