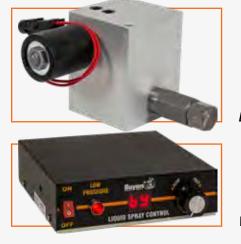

## PROPORTIONAL CONTROL VALVE AND ELECTRIC IN-CAB CONTROLLER FOR HYDRAULIC SYSTEMS

If the vehicle's current hydraulic system does not have a proportional control valve, Buyers Products offers part number **LSV12** Proportional Liquid Spray Valve as a retro-fit. Additionally, the Buyers Products part number **WSE1** In-Cab Controller is recommended to electronically operate the valve from the cab in order complete the system.

| PART NO. | DESCRIPTION                     |
|----------|---------------------------------|
| LSV12    | Proportional Liquid Spray Valve |

LSV12

| PART NO. | DESCRIPTION                                          |
|----------|------------------------------------------------------|
| WSE1     | SaltDogg <sup>®</sup> Liquid Spray System Controller |