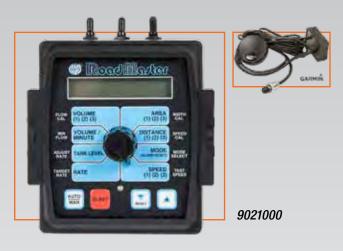

## MICRO-TRAK<sup>®</sup> ROADMASTER<sup>™</sup> (Sold Separately)

- Set application rate and go! System uses ground speed (based off GPS) to determine appropriate liquid application
- High contrast Liquid Crystal Display with large easy-to-read numbers
- Heavy-duty rotary switch for quick function selection
- Includes Garmin<sup>®</sup> Astro<sup>™</sup> 5 GPS Ground Speed Sensor
- 3 integrated boom section on/off switches
- Blast button for quick blast of liquid
- Keylock lockout switch allows supervisor to prevent unauthorized changes to calibration settings or data counters
- · Includes all needed mounting hardware
- VRA/AVL Communications: Variable Rate Application capability allows rate control or data logging via external device

| PART NO. | DESCRIPTION                                     |
|----------|-------------------------------------------------|
| 9021000  | Micro-Trak <sup>®</sup> Roadmaster <sup>™</sup> |