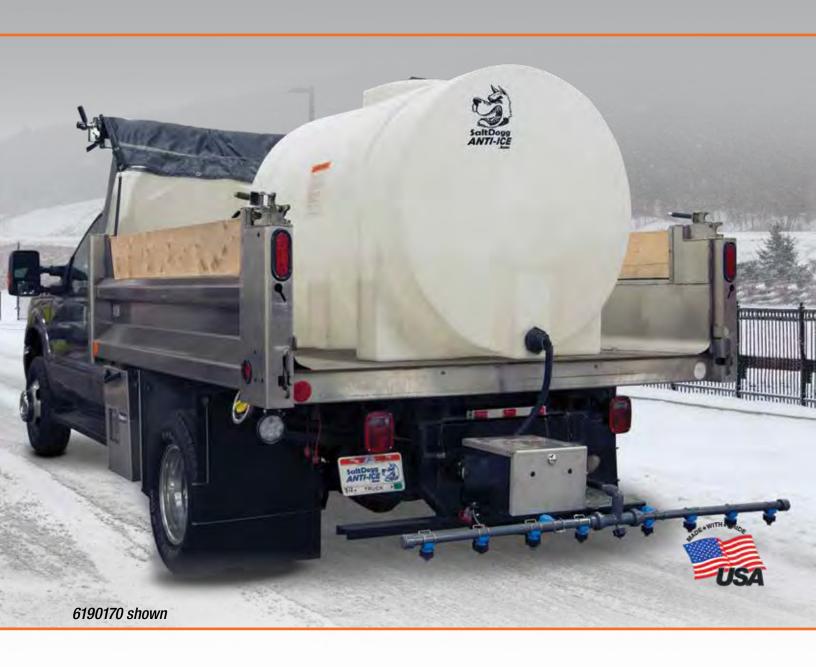

# ELECTRIC ANTI-ICE SYSTEMS

Powered by a 12V, 18 Amp, 6 GPM Electric Pump

### **UV Stabilized, High Density Polyethylene Tank** For reliable, corrosion resistant brine storage.

#### **Hitch-Mounted Electric Pump and PVC Spray Bar**

Easily remove pump enclosure and spray bar when not in use.

#### **Clip-On Spray Nozzles with Adjustable Angle**

Nozzles adjust to apply proper surface coverage and are removable for easy cleaning and maintenance.

#### **Electric Operation**

Quiet and easy to maintain. Ideal for most off-road applications.

No hitch receiver? No problem. See page 51 for a PVC Spray Bar Auxiliary Mounting Kit.

## Manual Systems Include an Electric "On/Off" Backlit Switch

Any flow rate adjustments must be made on electric pump valve.

| PART NO. | TANK SIZE<br>(GALLONS) | FLOW RATE | SPRAY BAR  |
|----------|------------------------|-----------|------------|
| 6190110  | Tank Not Included      | 6 GPM     | 1 Lane PVC |
| 6190120  | 55                     | 6 GPM     | 1 Lane PVC |
| 6190150  | 210                    | 6 GPM     | 1 Lane PVC |
| 6190160  | 325                    | 6 GPM     | 1 Lane PVC |
| 6190170  | 550                    | 6 GPM     | 1 Lane PVC |