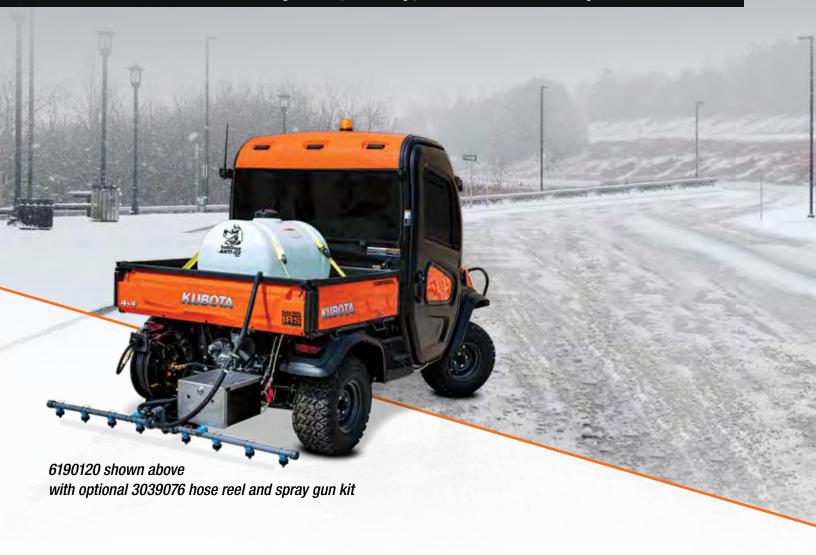

# ELECTRIC ANTI-ICE SYSTEMS

Powered by a 12V, 18 Amp, 6 GPM Electric Pump

### **UV Stabilized, High Density Polyethylene Tank** For reliable, corrosion resistant brine storage.

#### **Hitch-Mounted Electric Pump and PVC Spray Bar**

Easily remove pump enclosure and spray bar when not in use.

#### **Clip-On Spray Nozzles with Adjustable Angle**

Nozzles adjust to apply proper surface coverage and are removable for easy cleaning and maintenance.

#### **Electric Operation**

Quiet and easy to maintain. Ideal for most off-road applications.

No hitch receiver? No problem. See page 51 for a PVC Spray Bar Auxiliary Mounting Kit.

## Manual Systems Include an Electric "On/Off" Backlit Switch

Any flow rate adjustments must be made on electric pump valve.

| PART NO. | TANK SIZE<br>(GALLONS) | FLOW RATE | SPRAY BAR  |
|----------|------------------------|-----------|------------|
| 6190110  | Tank Not Included      | 6 GPM     | 1 Lane PVC |
| 6190120  | 55                     | 6 GPM     | 1 Lane PVC |
| 6190150  | 210                    | 6 GPM     | 1 Lane PVC |
| 6190160  | 325                    | 6 GPM     | 1 Lane PVC |
| 6190170  | 550                    | 6 GPM     | 1 Lane PVC |