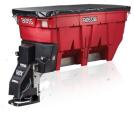

# VBX TRUCK HOPPER SPREADERS

# MAXIMUM SPEED & EFFICIENCY

BOSS hopper spreaders are some of the most powerful tools in your snow and ice removal arsenal. BOSS VBX spreaders are fully featured, outfitted with features for ease of use and maximum productivity for years of operation in harsh winter conditions. The VBX family features models with either pintle or auger feeds, powerful electric motors, standard worklights, easy-to-use controls and the flexibility to spread a variety of deicing materials.

- Material Feed System features a heavy-duty pintle chain or powder-coated auger for long life and durability.
- Poly Hopper is built to outlast the elements.
- Dual Variable Speed Controller is equipped with auto-reverse (auger only) and overload protection.
- LCD Screen In-Cab Controller is backlit for clear visibility and ease of use.
- 14.5" Diameter Urethane Spinner is durable and corrosionresistant and ensures consistent distribution.
- Enclosed Spinner Motor is weather- and dust-resistant to ensure performance, durability and reliability.
- Tarp With Integrated Tie-Downs protects spreading material from the elements.
- Dual Variable Speed Vibrators reduce material bridging for ease of operation (standard for auger; optional for pintle).
- Inverted V-Baffle reduces material build-up for optimal spreading efficiency (standard for auger; available as an accessory for pintle).
- Chain Cleaning Brush removes excess material from chain on every pass (pintle chain only).
- Full-Length Slide-Out Tray captures falling deicing material, keeping it away from truck bed, preventing corrosion (pintle chain only).

## > MODELS

Poly VBX 6500, VBX 8000, VBX 9000