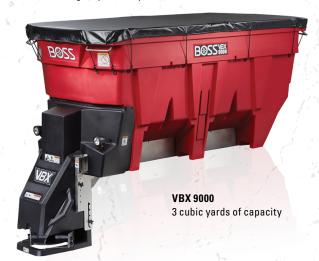

## > MODELS

Poly VBX 6500, VBX 8000, VBX 9000

| MAKE             | MODEL            | BASE PRICE  |  |
|------------------|------------------|-------------|--|
| BOSS<br>PRODUCTS | VBX6500<br>AUGER | \$11,998.00 |  |
|                  | VBX6500<br>CHAIN | \$12,328.00 |  |
|                  | VBX8000<br>AUGER | \$14,132.00 |  |
|                  | VBX8000<br>CHAIN | \$14,462.00 |  |
|                  | VBX9000<br>AUGER | \$15,925.00 |  |
|                  | VBX9000<br>CHAIN | \$16,266.00 |  |