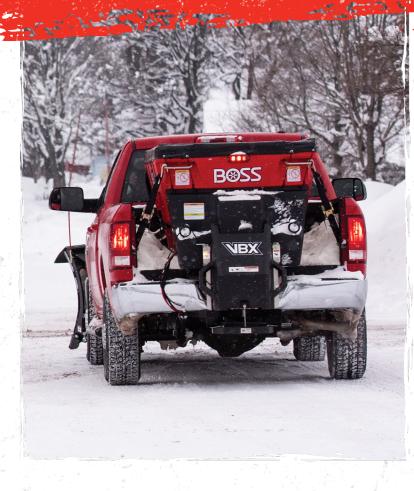

# VBX TRUCK HOPPER SPREADERS

# MAXIMUM SPEED & EFFICIENCY

BOSS hopper spreaders are some of the most powerful tools in your snow and ice removal arsenal. BOSS VBX spreaders are fully featured, outfitted with features for ease of use and maximum productivity for years of operation in harsh winter conditions. The VBX family features models with either pintle or auger feeds, powerful electric motors, standard worklights, easy-to-use controls and the flexibility to spread a variety of deicing materials.