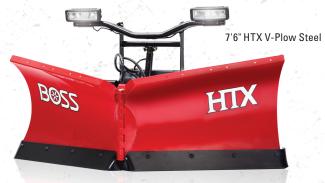

## > MODELS

Steel V-Plow 7'6"

Steel Straight-Blade 7', 7'6"

Poly Straight-Blade 7', 7'6"

Stainless Steel Straight-Blade 7', 7'6"