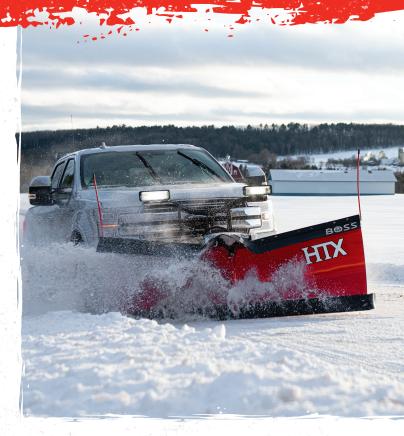

## PERFORM ABOVE YOUR WEIGHT CLASS

The HTX plow RESTORES ORDER with the same features as BOSS full-size straight-blade and V-plows, built specifically for half-ton trucks. Built with business owners and homeowners in mind, the HTX line offers a strong, durable push frame and quadrant to clean up driveways and small business parking lots with a light-duty vehicle.

- Full Moldboard Trip Design helps prevent plow damage when an obstacle is encountered.
- Optimized Hydraulics streamline function and reliability of V-plows using fewer valves and hoses and fewer cycles on your electrical system.
- SmartLight<sup>™</sup> 3 LED Headlight System uses DOT-compliant 100% LED lights and Ice Shield Technology<sup>™</sup> to prevent snow and ice build-up.
- Strong, Durable Push Frame adds strength and reliability.
- SmartLock® Cylinders lock blades in place when backdragging (HTX V-plow only).