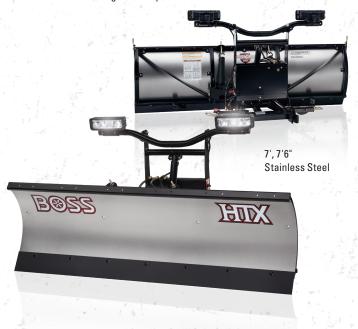

## > MODELS

Steel V-Plow 7'6"

Steel Straight-Blade 7', 7'6"

Poly Straight-Blade 7', 7'6"

Stainless Steel Straight-Blade 7', 7'6"