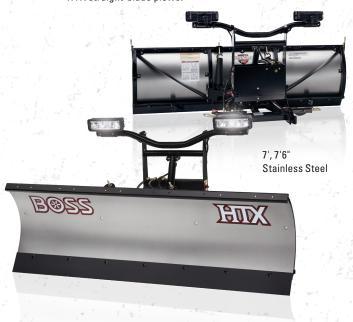

## > MODELS

Steel V-Plow 7'6"

Steel Straight-Blade 7', 7'6"

Poly Straight-Blade 7', 7'6"

Stainless Steel Straight-Blade 7', 7'6"