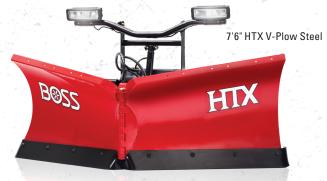

## > MODELS

Steel V-Plow 7'6"

Steel Straight-Blade 7', 7'6"

Poly Straight-Blade 7', 7'6"

Stainless Steel Straight-Blade 7', 7'6"