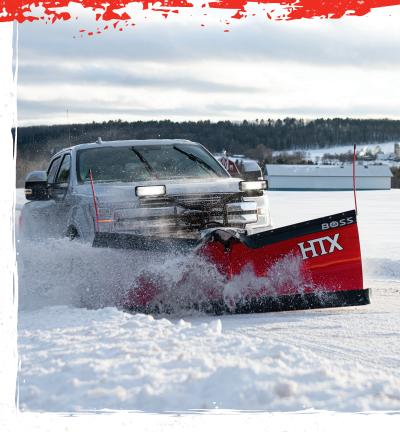

## PERFORM ABOVE YOUR WEIGHT CLASS

The HTX plow RESTORES ORDER with the same features as BOSS full-size straight-blade and V-plows, built specifically for half-ton trucks. Built with business owners and homeowners in mind, the HTX line offers a strong, durable push frame and quadrant to clean up driveways and small business parking lots with a light-duty vehicle.