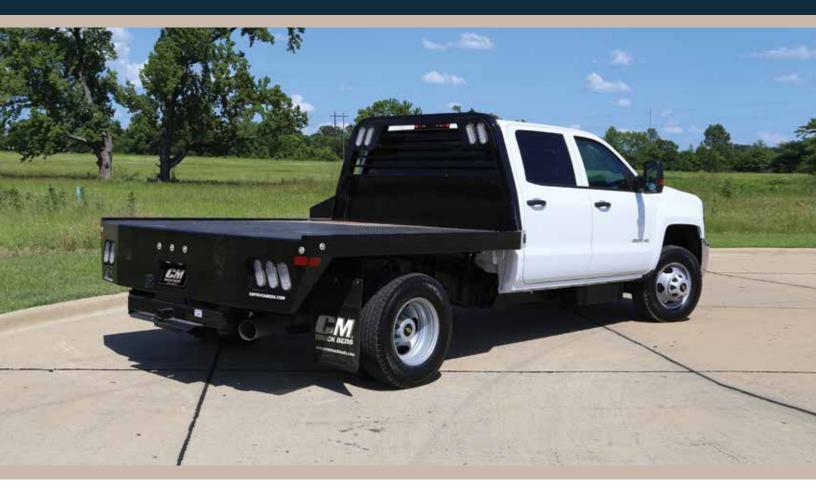

## **SS MODEL** STEEL FLAT DECK BODY

## FEATURES AND OPTIONS

| LENGTHS                | 84", 8'6", 9'4", 11'4"                    |  |
|------------------------|-------------------------------------------|--|
| HEADACHE RACK          | Steel Tube                                |  |
| HEADACHE RACK LIGHTING | Clear LED Oval                            |  |
| DECK                   | 1/8" Treadplate                           |  |
| FRAME RAILS            | 4" Structural Channel Steel               |  |
| CROSSMEMBERS           | 3" Roll Formed 3/16" Channel Crossmembers |  |
| REAR SKIRT             | Solid One Piece with Tapered Corners      |  |
| GN HITCH               | 30K B&W Hitch with Welded Ball            |  |

| BP HITCH               | 18,500 lb. B&W Hitch with Receiver Tube               |  |
|------------------------|-------------------------------------------------------|--|
| SIDE RAILS             | Integrated Side Rails with Internal Stake Pockets     |  |
| FUEL FILL              | Angled                                                |  |
| 12V TRAILER PLUG       | Round 7 Pin in GN Box, Round 7 Pin/4 Way Flat on Rear |  |
| REAR LIGHTING          | Clear LED Oval                                        |  |
| LIGHT BOX (REAR SKIRT) | Steel                                                 |  |
| MARKER LIGHTING        | Bullet DOT Approved LED                               |  |
| TOOLBOX                | Optional Underbody                                    |  |