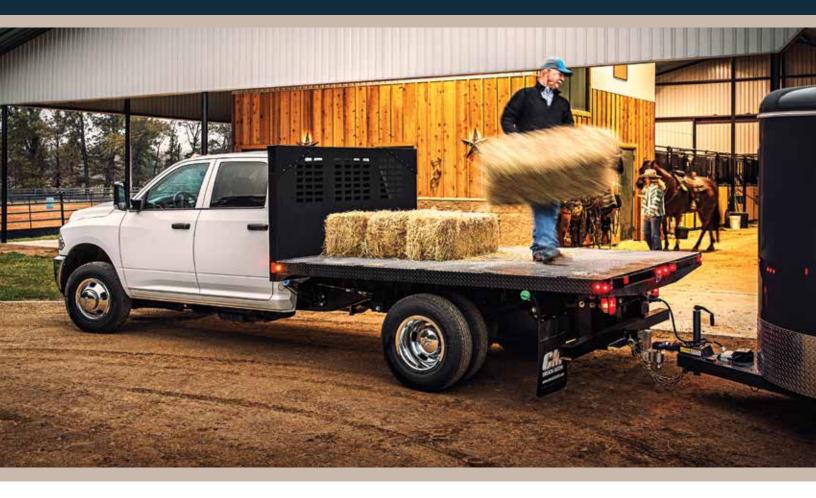

## PLS MODEL STEEL PLATFORM BODY

## FEATURES AND OPTIONS

| LENGTHS       | 9'-18'                                                        |
|---------------|---------------------------------------------------------------|
| HEADACHE RACK | Formed Bolt-On Bulkhead with Punched Grill and Ship Thru Ears |
| DECK          | 1/8" Treadplate                                               |
| FRAME RAILS   | 4" Structural Channel Steel                                   |
| CROSSMEMBERS  | 3" Roll Formed 3/16" Channel Steel                            |

| BP HITCH        | ICC Optional                           |
|-----------------|----------------------------------------|
| SIDE RAILS      | Smooth Sides w/ Internal Stake Pockets |
| MARKER LIGHTING | Bullet DOT Approved LED                |
| TOOLBOX         | Optional Underbody                     |