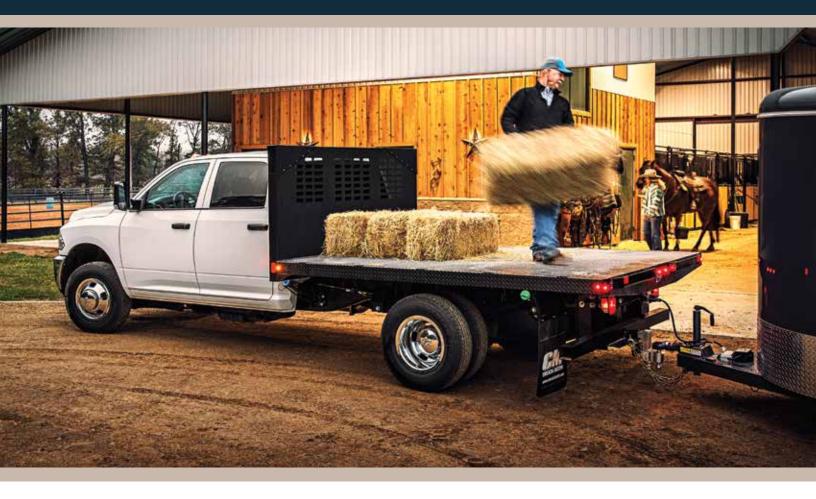

## PLS MODEL STEEL PLATFORM BODY

## FEATURES AND OPTIONS

| LENGTHS       | 9'-18'                                                        |
|---------------|---------------------------------------------------------------|
| HEADACHE RACK | Formed Bolt-On Bulkhead with Punched Grill and Ship Thru Ears |
| DECK          | 1/8" Treadplate                                               |
| FRAME RAILS   | 4" Structural Channel Steel                                   |
| CROSSMEMBERS  | 3" Roll Formed 3/16" Channel Steel                            |

| BP HITCH        | ICC Optional                           |
|-----------------|----------------------------------------|
| SIDE RAILS      | Smooth Sides w/ Internal Stake Pockets |
| MARKER LIGHTING | Bullet DOT Approved LED                |
| TOOLBOX         | Optional Underbody                     |