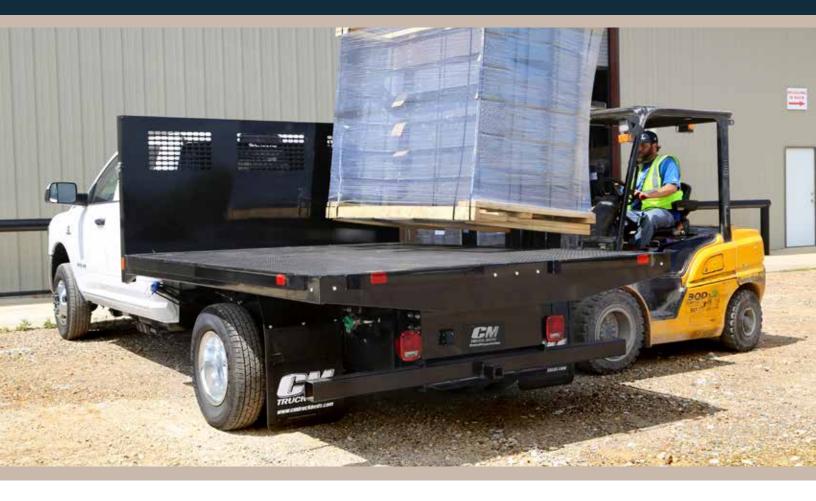

## PL MODEL STEEL PLATFORM BODY

## FEATURES AND OPTIONS

| LENGTHS       | 9'-18'                                |
|---------------|---------------------------------------|
| HEADACHE RACK | Formed Bulkhead with Punched Grill    |
| DECK          | 1/8" Treadplate                       |
| FRAME RAILS   | 4" Structural Channel Steel           |
| CROSSMEMBERS  | 3" Roll Formed Channel Steel 18" O.C. |

| BP HITCH        | ICC optional                                              |
|-----------------|-----------------------------------------------------------|
| SIDE RAILS      | 3/8" x 2" Side Rails with Stake Pockets on Sides and Rear |
| MARKER LIGHTING | Bullet DOT Approved LED                                   |
| TOOLBOX         | Optional Underbody                                        |