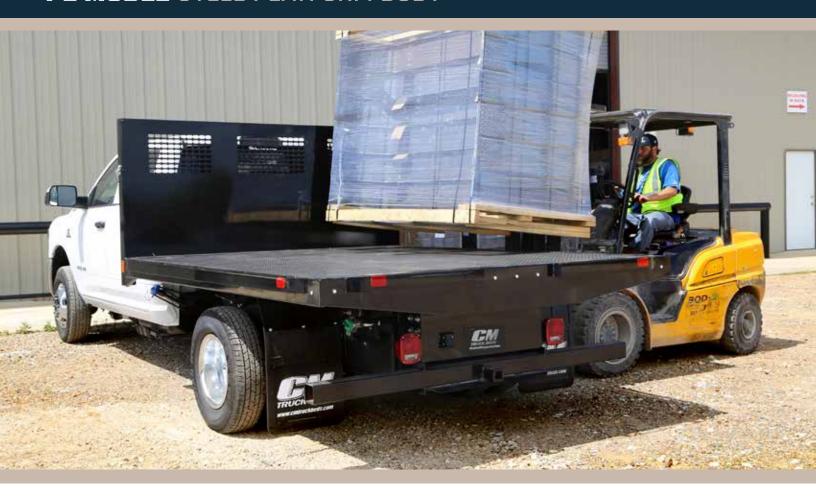

## PL MODEL STEEL PLATFORM BODY

## FEATURES AND OPTIONS

| LENGTHS       | 9'-18'                                |
|---------------|---------------------------------------|
| HEADACHE RACK | Formed Bulkhead with Punched Grill    |
| DECK          | 1/8" Treadplate                       |
| FRAME RAILS   | 4" Structural Channel Steel           |
| CROSSMEMBERS  | 3" Roll Formed Channel Steel 18" O.C. |

| BP HITCH        | ICC optional                                              |
|-----------------|-----------------------------------------------------------|
| SIDE RAILS      | 3/8" x 2" Side Rails with Stake Pockets on Sides and Rear |
| MARKER LIGHTING | Bullet DOT Approved LED                                   |
| TOOLBOX         | Optional Underbody                                        |